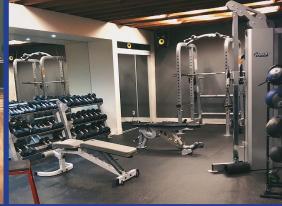

#### **GYM**

### SPACE FEATURES

- Private two-story building
- Unique move-in ready furnished office space
- Large open area
- Boardroom, offices and reception
- High exposed ceiling with wood finish
- Amenity room with kitchen
- Private gym, sauna and showers
- Upgraded mechanical and hvac system
- High-Speed Fibre connectivity
- Furniture available
- Signage available