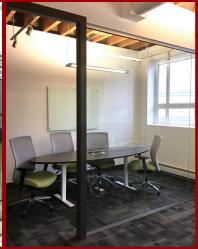

# 534 CAMBIE ST

EXTERIOR BUILDING

MEETING ROOM

MEETING AREA

KITCHEN

## SPACE FEATURES

- Private two-story building with basement
- Windows on three sides
- High quality improvements
- Kitchen on each floor
- Unique move-in ready furnished office
- Large open floorplan
- Boardroom, office/meeting rooms, and reception
- High exposed ceiling with wood finish
- Upgraded mechanical and hvac system
- High-Speed Fibre connectivity
- Furniture available
- Signage available
- Basement with storage