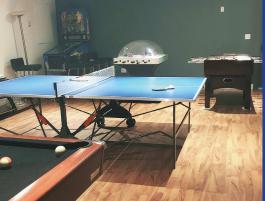

#### **GYM**

### SPACE FEATURES

- Private two-story building
- Unique move-in ready furnished office space
- Large open area
- Boardroom, offices and reception
- High exposed ceiling with wood finish
- Amenity room with kitchen
- Private gym, sauna and showers
- Upgraded mechanical and hvac system
- High-Speed Fibre connectivity
- Furniture available
- Signage available