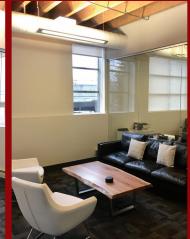

# 534 CAMBIE ST

EXTERIOR BUILDING

MEETING ROOM

MEETING AREA

KITCHEN

## SPACE FEATURES

- Private two-story building with basement
- Windows on three sides
- High quality improvements
- Kitchen on each floor
- Unique move-in ready furnished office
- Large open floorplan
- Boardroom, office/meeting rooms, and reception
- High exposed ceiling with wood finish
- Upgraded mechanical and hvac system
- High-Speed Fibre connectivity
- Furniture available
- Signage available
- Basement with storage