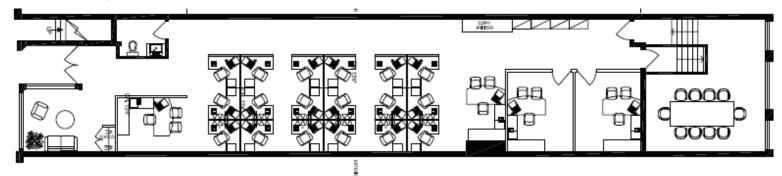

l and hvac system
- High-Speed Fibre connectivity
- Furniture available
- Signage available
- Basement with storage









**EXTERIOR BUILDING** 

**AMENITIES ROOM** 

#### **GYM**

# PROPERTY DETAILS

| Area         | 5,760 SF    |
|--------------|-------------|
| Gross Rent   | Negotiable  |
| Availability | Immediately |
| Term         | Flexible    |
| Furniture    | Available   |

### SPACE FEATURES

- Private two-story building
- Unique move-in ready furnished office space
- Large open area
- Boardroom, offices and reception
- High exposed ceiling with wood finish
- Amenity room with kitchen
- Private gym, sauna and showers
- Upgraded mechanical and hvac system
- High-Speed Fibre connectivity
- Furniture available
- Signage available

# MAIN FLOOR

\*Rasement floornlans not shown



RECEPTION OPEN AREA



# 538 CAMBIE ST

# 534/538 CAMBIE ST

# 5,760 - 12,000 SF of Office Space

### THE LOCATION

Conveniently located between Dunsmuir Street and West Pender, 538 Cambie Street is one block away from Stadium-Chinatown Skytrain and a short walk through Gastown to Waterfront SkyTrain



98 Walker's Paradise







www.walkscore.com



#### **NEARBY AMENITIES**

Bank of Montreal Chambar

Costco

Finches Jam Café

McDonald's

Meat & Bread

Nuba in Gastown

Prado Café

Rexall

Revolver

Royal Bank

KOyai Dalik

Tacofino Taco Bar

**T&T Supermarket** 

TD Canada Trust

The Pint Public House

Waves

White Spot

### **CONTACT US**

#### **ALAIN RIVERE**

Personal Real Estate Corporation Senior Sales Associate, The HTFG +1 604-662-5110 alain.rivere@cbre.com

#### **BLAIR QUINN*