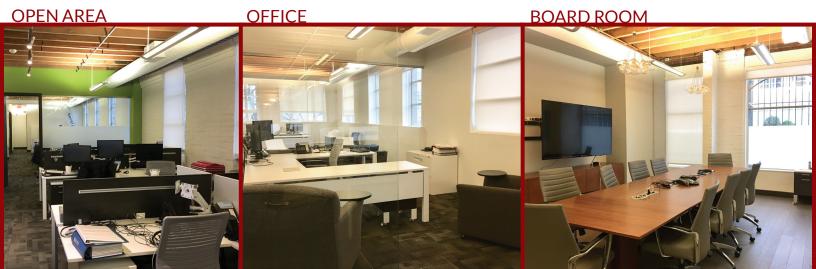

# MAIN FLOOR

\*Rasement floornlans not shown

RECEPTION OPEN AREA

## SPACE FEATURES

- Private two-story building with basement
- Windows on three sides
- High quality improvements
- Kitchen on each floor
- Unique move-in ready furnished office
- Large open floorplan
- Boardroom, office/meeting rooms, and reception
- High exposed ceiling with wood finish
- Upgraded mechanical and hvac system
- High-Speed Fibre connectivity
- Furniture available
- Signage available
- Basement with storage