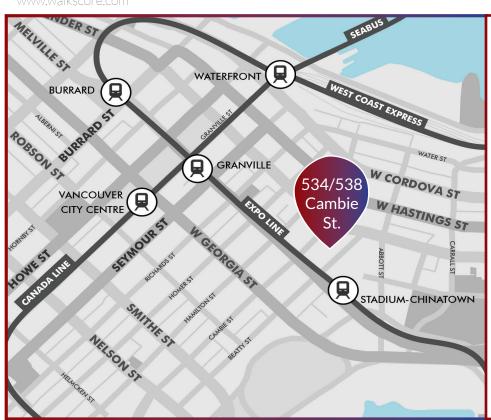

### THE LOCATION

Conveniently located between Dunsmuir Street and West Pender, 538 Cambie Street is one block away from Stadium-Chinatown Skytrain and a short walk through Gastown to Waterfront SkyTrain

98 Walker's Paradise

www.walkscore.com

#### **NEARBY AMENITIES**

Bank of Montreal Chambar

Costco

Finches Jam Café

McDonald's

Meat & Bread

Nuba in Gastown

Prado Café

Rexall

Revolver

Royal Bank

KOyai Dalik

Tacofino Taco Bar

**T&T Supermarket** 

TD Canada Trust

The Pint Public House

Waves

White Spot