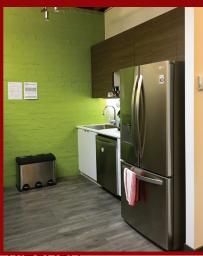

# 534 CAMBIE ST

EXTERIOR BUILDING

MEETING ROOM

MEETING AREA

KITCHEN

## SPACE FEATURES

- Private two-story building with basement
- Windows on three sides
- High quality improvements
- Kitchen on each floor
- Unique move-in ready furnished office
- Large open floorplan
- Boardroom, office/meeting rooms, and reception
- High exposed ceiling with wood finish
- Upgraded mechanical and hvac system
- High-Speed Fibre connectivity
- Furniture available
- Signage available
- Basement with storage