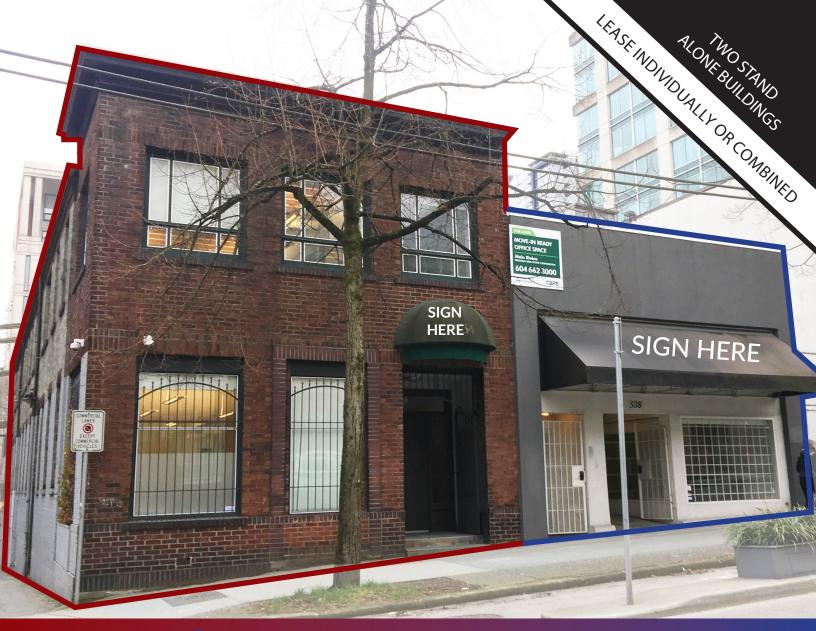

# 534/538 CAMBIE ST

# FOR LEASE

5,712 - 11,472 SF OFFICE SPACE

**LOW GROSS RENT** 

# 5,760 - 12,000 SF of Office Space