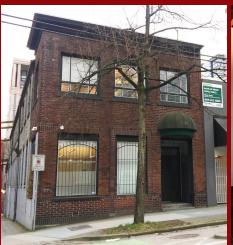

# 534 CAMBIE ST

EXTERIOR BUILDING

MEETING ROOM

MEETING AREA

KITCHEN

## SPACE FEATURES

- Private two-story building with basement
- Windows on three sides
- High quality improvements
- Kitchen on each floor
- Unique move-in ready furnished office
- Large open floorplan
- Boardroom, office/meeting rooms, and reception
- High exposed ceiling with wood finish
- Upgraded mechanical and hvac system
- High-Speed Fibre connectivity
- Furniture available
- Signage available
- Basement with storage