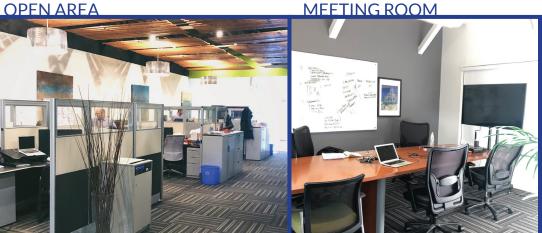

## SPACE FEATURES

- Private two-story building with basement
- Windows on three sides
- High quality improvements
- Kitchen on each floor
- Unique move-in ready furnished office
- Large open floorplan
- Boardroom, office/meeting rooms, and reception
- High exposed ceiling with wood finish
- Upgraded mechanical and hvac system
- High-Speed Fibre connectivity
- Furniture available
- Signage available
- Basement with storage