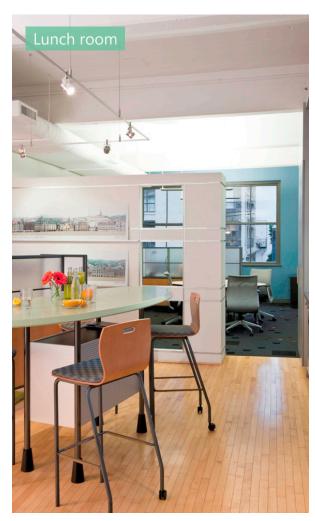

## **HIGHLIGHTS**

- Stylish character building
- Corner unit
- Improved move-in ready space
- High exposed ceilings
- Close to transit Expo Line and Canada Line
- Large bright windows
- Furniture available
- Large open area
- Walkable, bikeable, car, and transit friendly
- Convenient Yaletown location at Richards and Smithe Street