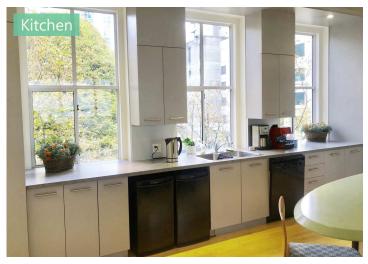

## **HIGHLIGHTS**

- Stylish character building
- Corner unit
- Improved move-in ready space
- High exposed ceilings
- Close to transit Expo Line and Canada Line
- Large bright windows
- Furniture available
- Large open area
- Walkable, bikeable, car, and transit friendly
- Convenient Yaletown location at Richards and Smithe Street