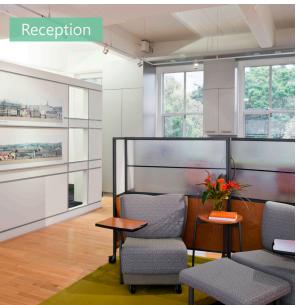

## **HIGHLIGHTS**

- Stylish character building
- Corner unit
- Improved move-in ready space
- High exposed ceilings
- Close to transit Expo Line and Canada Line
- Large bright windows
- Furniture available
- Large open area
- Walkable, bikeable, car, and transit friendly
- Convenient Yaletown location at Richards and Smithe Street