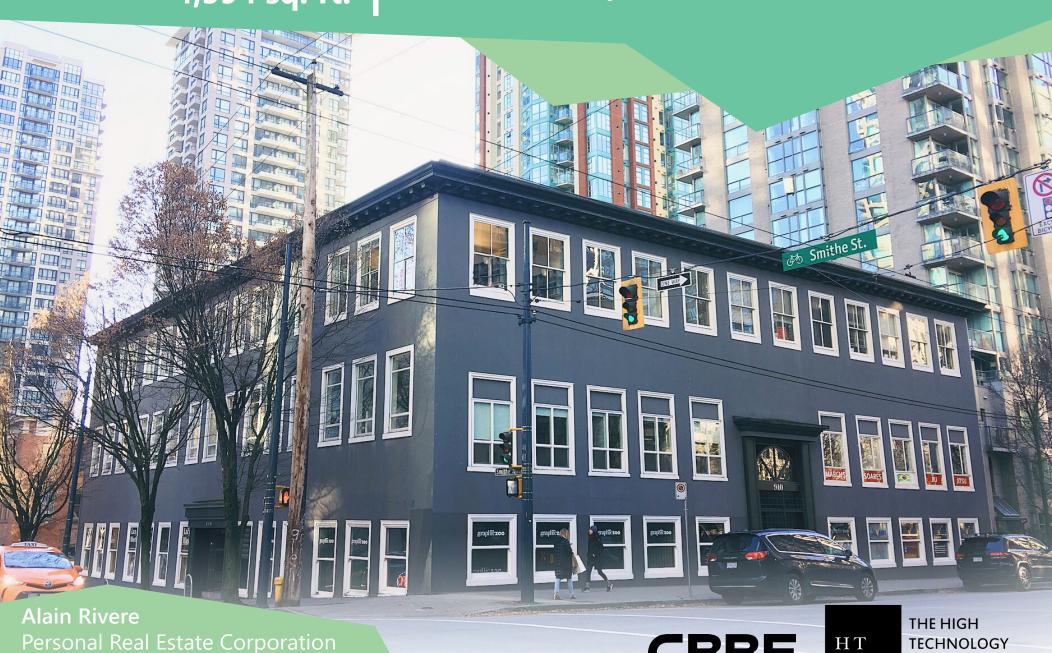

# **FOR LEASE**

alain.rivere@cbre.com | 604-662-5110

4,594 sq. ft.

Suite 310, 910 Richards St, Vancouver, BC Move-In Ready Yaletown Office

**FACILITIES GROUP** 

## THE BUILDING

This fantastic character building is located on the corner of Richards and Smithe Streets. This great Yaletown location offers convenient car, bike and public transit access. Yaletown offers a great social atmosphere with its abundance of coffee shops, boutique stores, trendy restaurants and bars all within walking distance.

## **HIGHLIGHTS**

- Stylish character building
- Corner unit
- Improved move-in ready space
- High exposed ceilings
- Close to transit Expo Line and Canada Line
- Large bright windows
- Furniture available
- Large open area
- Walkable, bikeable, car, and transit friendly
- Convenient Yaletown location at Richards and Smithe Street