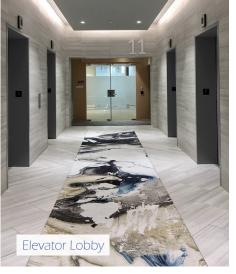

## **HIGHLIGHTS**

- Move-In Ready Space
- Tastefully renovated suite
- Corner unit, North and East facing
- Floor to ceiling windows, ample natural light
- Elevator exposure w/ glass entrance
- Newly renovated elevator lobby
- Large Open Plan Area
- 6 offices, boardroom, kitchen, reception