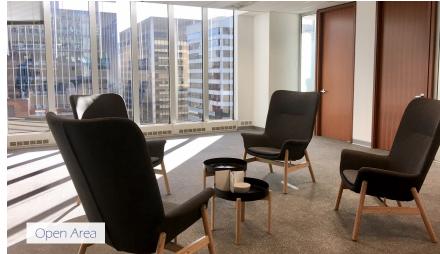

## **HIGHLIGHTS**

- Move-In Ready Space
- Tastefully renovated suite
- Corner unit, North and East facing
- Floor to ceiling windows, ample natural light
- Elevator exposure w/ glass entrance
- Newly renovated elevator lobby
- Large Open Plan Area
- 6 offices, boardroom, kitchen, reception