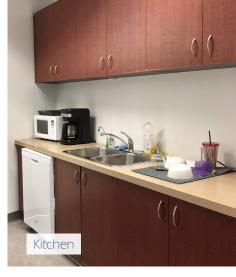

## **HIGHLIGHTS**

- Move-In Ready Space
- Tastefully renovated suite
- Corner unit, North and East facing
- Floor to ceiling windows, ample natural light
- Elevator exposure w/ glass entrance
- Newly renovated elevator lobby
- Large Open Plan Area
- 6 offices, boardroom, kitchen, reception