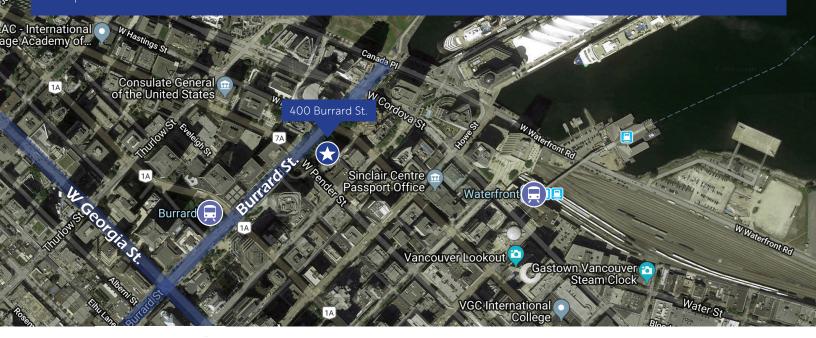

### THE LOCATION

Located close to all hotels, restaurants and amenities in downtown Vancouver. Snack shop in the building and good access to bus routes on West Hastings & Burrard Streets in addition to the Skytrain & Canada Line