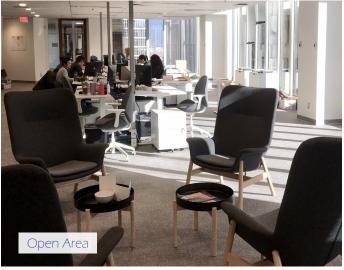

## **HIGHLIGHTS**

- Move-In Ready Space
- Tastefully renovated suite
- Corner unit, North and East facing
- Floor to ceiling windows, ample natural light
- Elevator exposure w/ glass entrance
- Newly renovated elevator lobby
- Large Open Plan Area
- 6 offices, boardroom, kitchen, reception