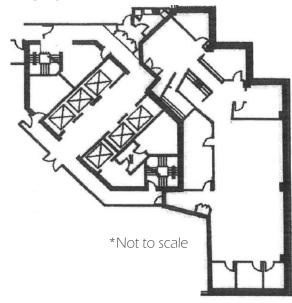

ure w/ glass entrance
- Newly renovated elevator lobby
- Large Open Plan Area
- 6 offices, boardroom, kitchen, reception

# **PROPERTY DETAILS**

| Suite           | 1110                       |
|-----------------|----------------------------|
| Area            | 3,859 SF*                  |
| Net Rent        | Contact Listing Agent      |
| Additional Rent | \$23.84 per SF (2019 est.) |
| Sublease Expiry | May 31, 2023               |
| Available       | May 1, 2019                |

\* Available to lease an additional 4,438 SF on 11th floor for a total of 8,297 SF

# **BUILDING FEATURES**

- Common Area: Lunch Room/Lounge
- Fibre Optic
- Showers/Lockers
- Bike storage
- 3 minute walk to Burrard Skytrain Station
- Parking available
- Professionally managed by Quadreal

## **FLOOR PLAN**













### THE LOCATION

Located close to all hotels, restaurants and amenities in downtown Vancouver. Snack shop in the building and good access to bus routes on West Hastings & Burrard Streets in addition to the Skytrain & Canada Line

#### **Nearby Amenities**

A&W
Bank of Montreal
Cactus Club Café
Chewies Steam & Oyster Bar

CIBC Elephant & Castle Freshii

Fujiya Japanese Foods HSBC Bank

JJ Bean

Joeys Bentall One McDonald's Meat & Bread Nightingale Rexall Drug Store Starbucks

Staples Tacofino Tap & Barrel TD Bank The Butcher & Bullock Tractor Foods



#### **KEVIN NELSON**

Personal Real Estate Corporation Senior Vice President, The HTFG 604-662-5155 kevin.nelson@cbre.com

#### **ALAIN RIVERE**

Personal Real Estate Corporation Senior Sales Associate, The HTFG 604-662-5110 alai