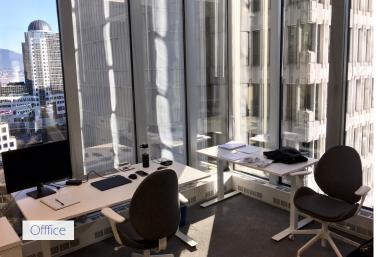

## **HIGHLIGHTS**

- Move-In Ready Space
- Tastefully renovated suite
- Corner unit, North and East facing
- Floor to ceiling windows, ample natural light
- Elevator exposure w/ glass entrance
- Newly renovated elevator lobby
- Large Open Plan Area
- 6 offices, boardroom, kitchen, reception