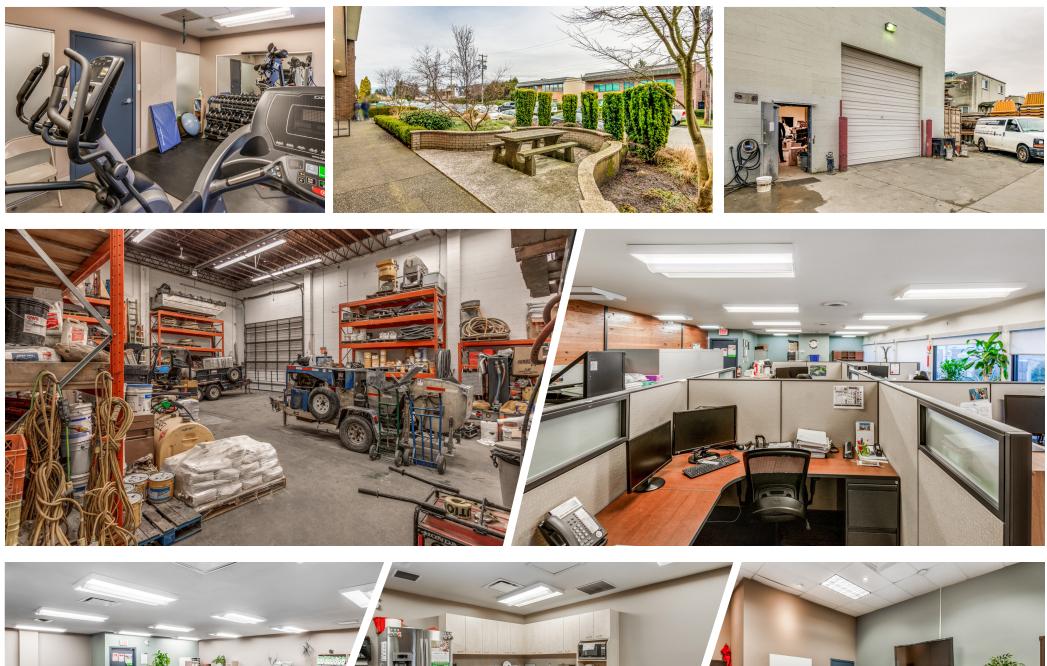

#### THE OPPORTUNITY

- » Rare freestanding building in central Burnaby near Metrotown
- » Over \$700,000 in office improvement work performed since 2015
- » Walking distance to Royal Oak SkyTrain Station
- » Potential to accommodate multiple tenancies
- » Over 100 feet of frontage along Russell Avenue
- » Excellent corporate appeal

#### **BUILDING FEATURES**

- » Concrete block construction
- » One (1) grade door 14' (w) x 14' (h)
- » One (1) grade door 10' (w) x 12' (h)
- » 400 amp / 600 volt 3-phase electrical service
- » Radiant warehouse heating
- » 21' 6" clear ceiling height (approx.)
- » Fluorescent lighting
- » Fenced yard area
- » Office HVAC