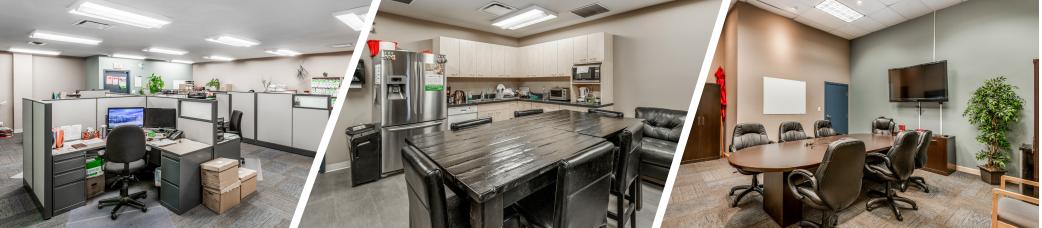

#### THE OPPORTUNITY

- » Rare freestanding building in central Burnaby near Metrotown
- » Over \$700,000 in office improvement work performed since 2015
- » Walking distance to Royal Oak SkyTrain Station
- » Potential to accommodate multiple tenancies
- » Over 100 feet of frontage along Russell Avenue
- » Excellent corporate appeal

#### **BUILDING FEATURES**

- » Concrete block construction
- » One (1) grade door 14' (w) x 14' (h)
- » One (1) grade door 10' (w) x 12' (h)
- » 400 amp / 600 volt 3-phase electrical service
- » Radiant warehouse heating
- » 21' 6" clear ceiling height (approx.)
- » Fluorescent lighting
- » Fenced yard area
- » Office HVAC