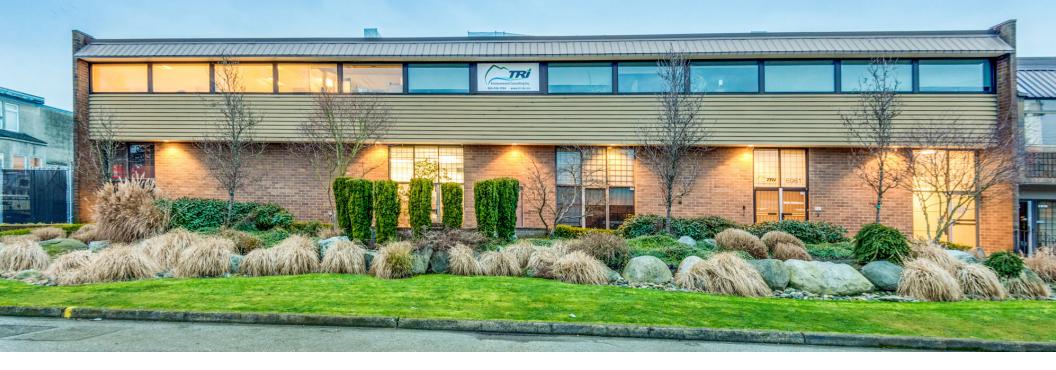

### FOR SALE 6961 RUSSELL AVENUE BURNABY, BC

11,554 Sq. Ft. Freestanding Industrial Building Located in Central Burnaby

#### THE OPPORTUNITY

- » Rare freestanding building in central Burnaby near Metrotown
- » Over \$700,000 in office improvement work performed since 2015
- » Walking distance to Royal Oak SkyTrain Station
- » Potential to accommodate multiple tenancies
- » Over 100 feet of frontage along Russell Avenue
- » Excellent corporate appeal