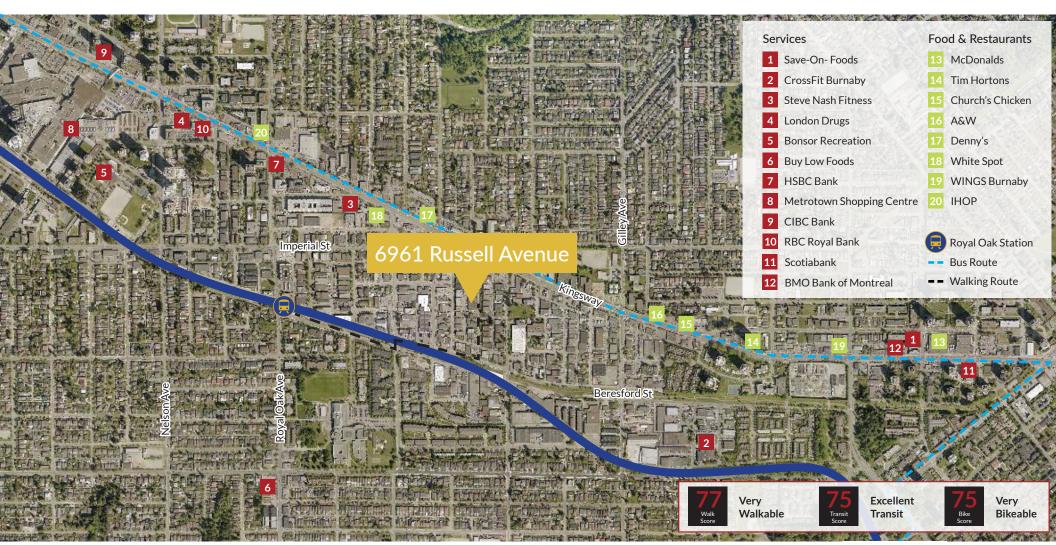

#### LOCATION

The property is located in the Beresford industrial area of Burnaby along the west side of Russell Avenue just south of Kingsway. Situated only a short 12-minute walk away from Royal Oak SkyTrain Station and serviced by the 112, 119, and N19 bus routes.