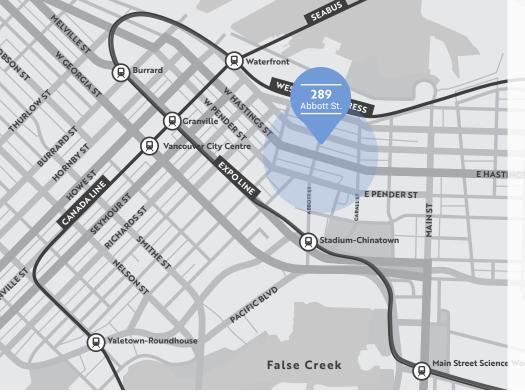

## **LOCATION FEATURES**

- · Located in the heart of Gastown
- Great Transit access: short walk to Waterfront and Stadium Station.
- Parking lot located next door for daily/monthly parking
- Surrounded by some of Vancouver's finest coffee shops, restaurants, shopping and more

#### **NEARBY AMENITIES**

Restaurants & Cafés Haru Korean Kitchen Meat & Bread Nelson the Seagull Prado Café Rodney's Oyster House Save on Meats Tacofino Taco Bar The Flying Pig The Old Spaghetti Factory Tuc Craft Kitchen Purebread JJ Bean Coffee

Shops & Services Army & Navy

London Drugs Nester's Market TD Bank

CBRE Limited | 1021 West Hastings Street | #2500 | Vancouver, BC V6E 0C3 | www.cbre.ca

This disclaimer shall apply to CBRE Limited, Real Estate Brokerage, and to all other divisions of the Corporation; to include all employees and independent contractors ("CBRE"). The information set out herein, including without limitation, any projections; images, opinions, assumptions and estimates obtained from third parties (the "Information") has not been verified by CBRE, and CBRE does not represent, warrant or guarantee the accuracy, correctness and completeness of the Information. CBRE does not accept or assume any responsibility or liability, direct or consequential, for the Information or the recipient's reliance upon the Information may be withdrawn from the market at any time without notice or obligation to the recipient from CBRE. CBRE and the CBRE logo are the service marks of CBRE Limited and/or its affiliated or reliated companies in other contries. All other marks displayed on this document are the property of their respective owners. All Rights Reserved. Mapping Sources: Canadian Mapping Services canadiamapping@cbre.com; DMTI Spatial, Environics Analytics, Microsoft Bing, Google Earth.