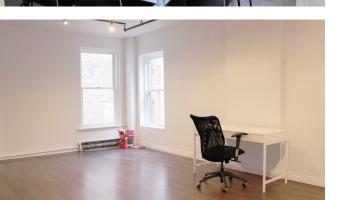

### **SPACE FEATURES**

- Bright Character office space
- Large efficient layout
- Multiple open work areas with separation
- 3 meeting rooms
- Kitchen and private washrooms
- · Recently renovated with modern finishes
- Corner unit, ample natural light
- HVAC and A/C, operable windows
- Available furnished or unfurnished