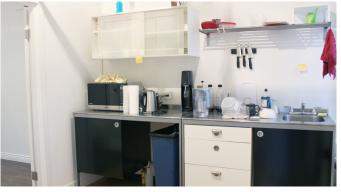

### **SPACE FEATURES**

- Bright Character office space
- Large efficient layout
- Multiple open work areas with separation
- 3 meeting rooms
- Kitchen and private washrooms
- · Recently renovated with modern finishes
- Corner unit, ample natural light
- HVAC and A/C, operable windows
- Available furnished or unfurnished