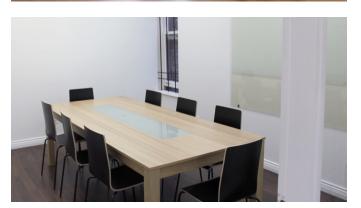

### **SPACE FEATURES**

- Bright Character office space
- Large efficient layout
- Multiple open work areas with separation
- 3 meeting rooms
- Kitchen and private washrooms
- · Recently renovated with modern finishes
- Corner unit, ample natural light
- HVAC and A/C, operable windows
- Available furnished or unfurnished