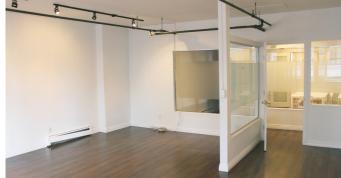

### **SPACE FEATURES**

- Bright Character office space
- Large efficient layout
- Multiple open work areas with separation
- 3 meeting rooms
- Kitchen and private washrooms
- · Recently renovated with modern finishes
- Corner unit, ample natural light
- HVAC and A/C, operable windows
- Available furnished or unfurnished