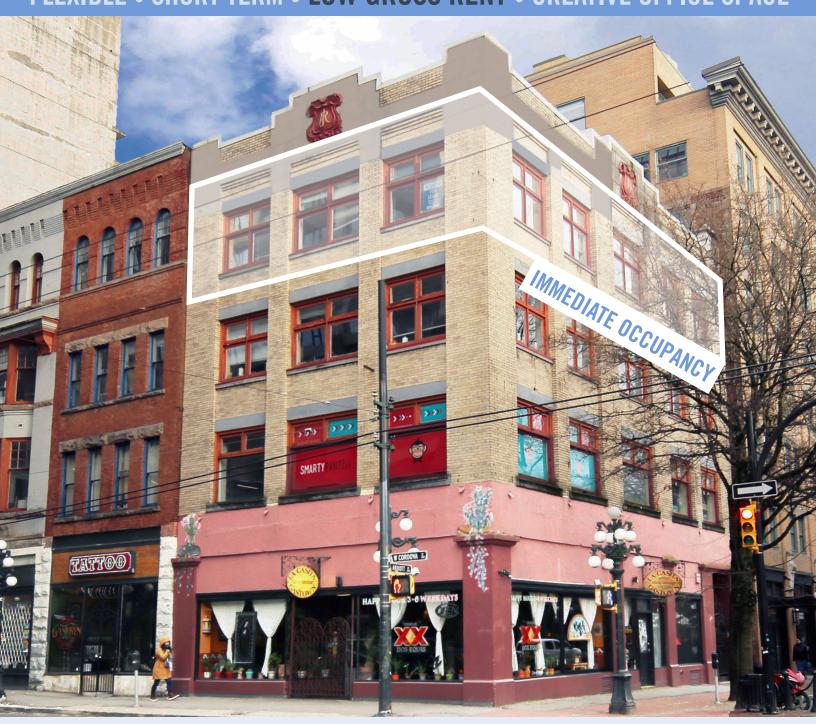

# **289 ABBOTT STREET** FLEXIBLE • SHORT TERM • LOW GROSS RENT • CREATIVE OFFICE SPACE

## **FOR SUBLEASE GASTOWN LOFT STYLE OFFICE**

## **LEASE DETAILS**

| SUITE          | 3RD FLOOR                                     |
|----------------|-----------------------------------------------|
| AREA (APPROX.) | 3,121 SF                                      |
| SUBLEASE RATE  | <b>BELOW MARKET</b><br>Contact Listing Agents |
| AVAILABILITY   | Immediately                                   |
| TERM           | August 31, 2021<br>Longer Term Negotiable     |
| FURNITURE      | Available                                     |

### **BUILDING FEATURES**

- Heritage Brick Beam Building
- Private gated access through courtyard
- Nicely restored entrance with skylights
- Great mix of creative/tech companies