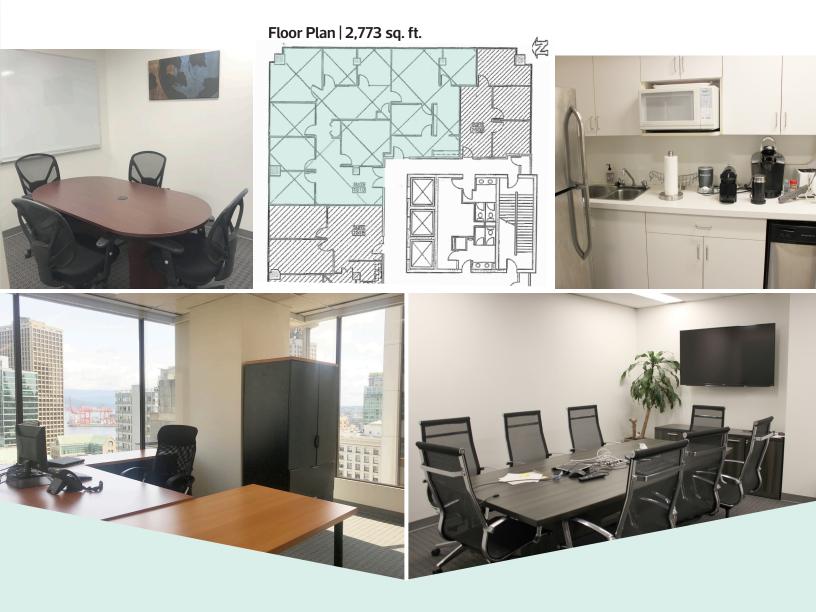

### HIGHLIGHTS

- Elevator exposure
- Large windows and lots of natural light
- 15th floor, corner unit (North & East facing)
- Efficient layout
- 7 offices, boardroom and meeting room
- Reception, open area and kitchen
- Improvements in great condition
- Furniture available
- Easy access to transit as well as numerous amenities in the neighborhood

## **PROPERTY DETAILS**

| Suite           | 1510                                          |
|-----------------|-----------------------------------------------|
| Available Area  | 2,773 sq. ft.                                 |
| Sublease Rate   | Contact Agent (Below Market!)                 |
| Op. Costs       | \$18.80 per sq. ft. (2019 Estimate)           |
| Occupancy       | Immediate                                     |
| Sublease Expiry | January 31, 2021<br>Additional Term Available |