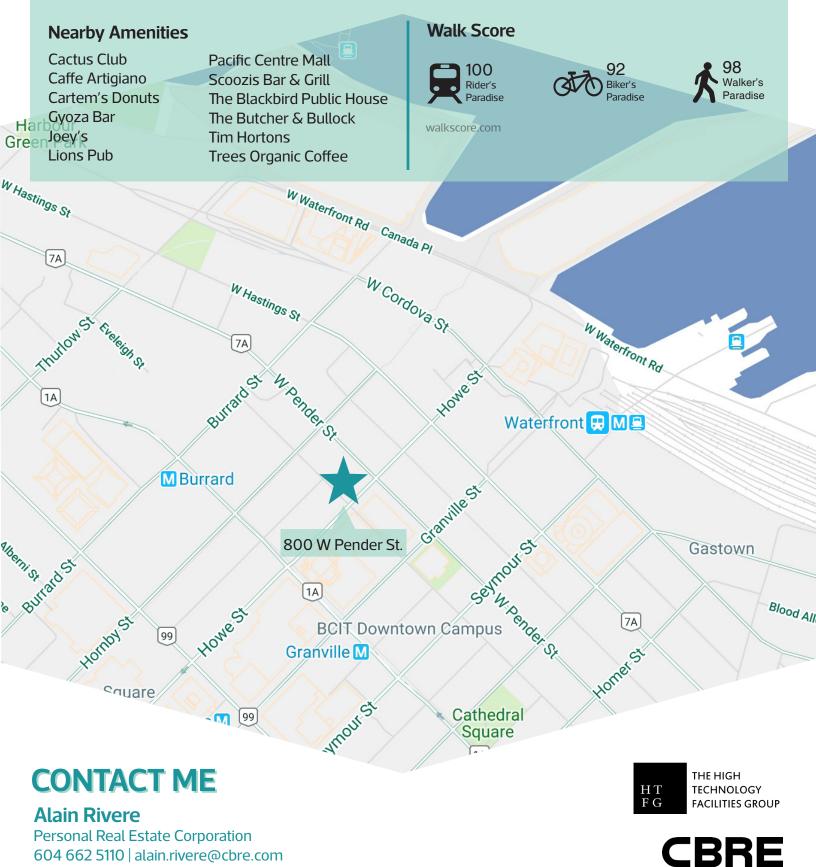

### **THE LOCATION**

Centrally located in Downtown Vancouver, 800 W Pender offers easy access to transit as well as numerous amenities in the neighbourhood. It is a 5 minute walk to Burrard SkyTrain Station and a 5 minute walk to Waterfront Station, connecting to the ExpoLine, Canada Line, West Coast Express, and SeaBus.