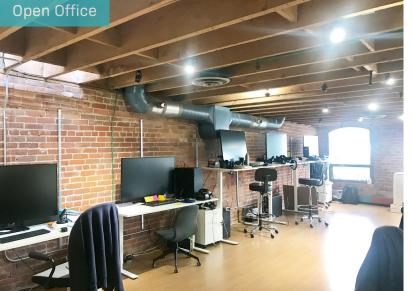

#### **SPACE HIGHLIGHTS**

- Elevator exposure, glass entrance doors
- North facing water & mountain views
- Bright space, multiple skylights
- Brick/beam finishes
- Kitchenette
- Boardroom
- Private shower