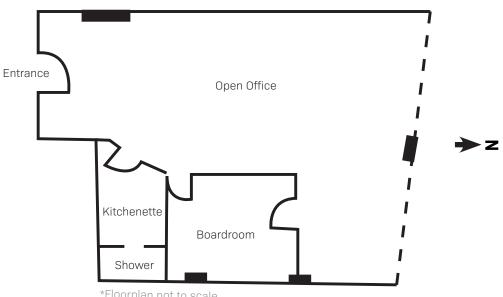

# 321 スの

\*Floorplan not to scale

#### **SPACE HIGHLIGHTS**

- Elevator exposure, glass entrance doors
- North facing water & mountain views
- Bright space, multiple skylights
- Brick/beam finishes
- Kitchenette
- Boardroom
- Private shower