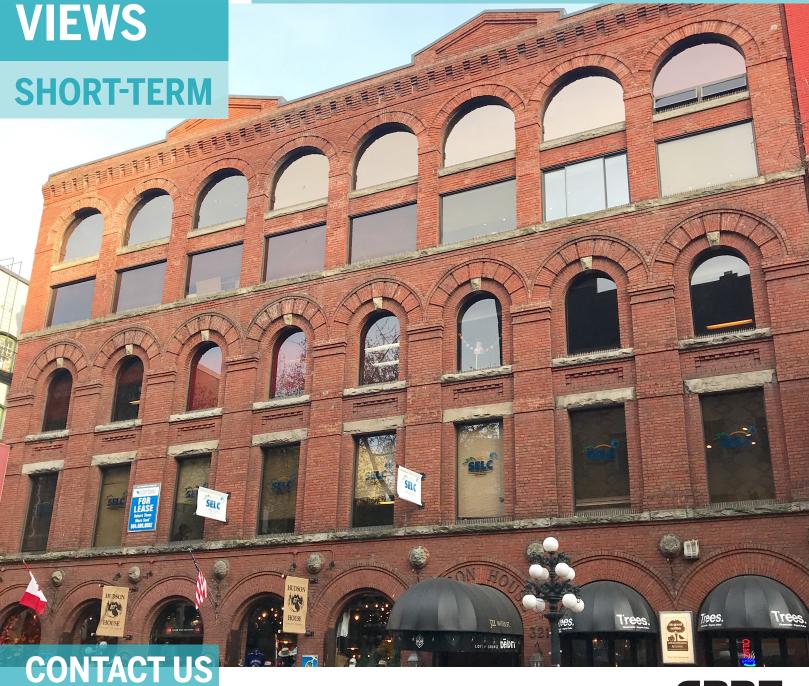

# WATER ST

GASTOWN
OFFICE WITH
NORTH

VANCOUVER, BC

#### **SPACE HIGHLIGHTS**

- Elevator exposure, glass entrance doors
- North facing water & mountain views
- Bright space, multiple skylights
- Brick/beam finishes
- Kitchenette
- Boardroom
- Private shower

#### **BUILDING FEATURES**

- Well restored heritage Gastown building
- Recently updated elevator
- Secured building and suite

CBRE Limited | 1021 West Hastings Street | Suite 2500 | Vancouver | BC V6E 0C3