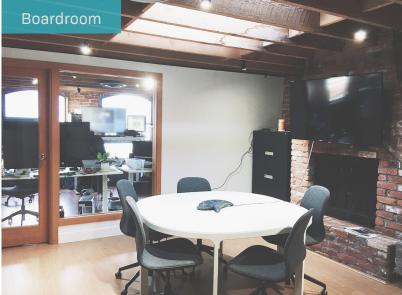

#### **SPACE HIGHLIGHTS**

- Elevator exposure, glass entrance doors
- North facing water & mountain views
- Bright space, multiple skylights
- Brick/beam finishes
- Kitchenette
- Boardroom
- Private shower