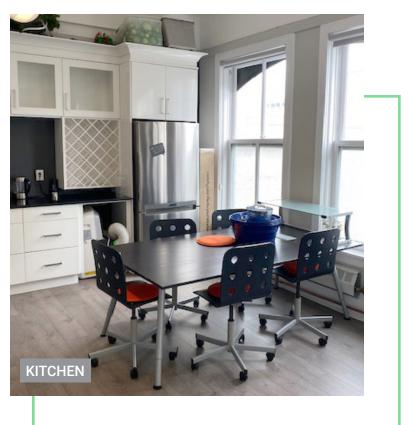

## **SPACE HIGHLIGHTS**

- Exposed painted ceilings
- Kitchen area with island
- Glass boardroom
- Furniture available