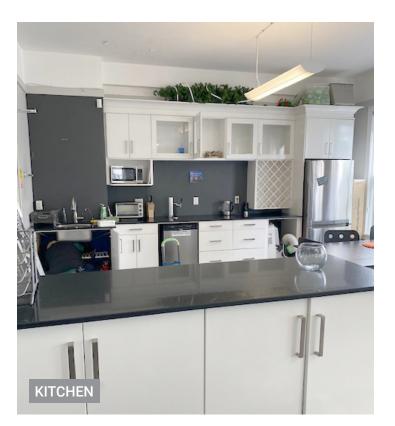

## **SPACE HIGHLIGHTS**

- Exposed painted ceilings
- Kitchen area with island
- Glass boardroom
- Furniture available