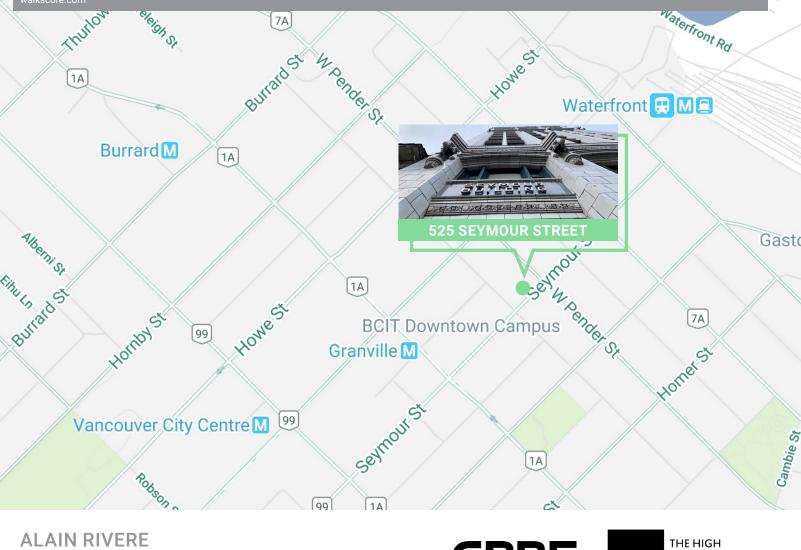

# THE LOCATION

Centrally located in the heart of downtown Vancouver, 525 Seymour Street is a short 5-minute walk to Waterfront Station offering easy connection to all parts of the Lower Mainland. The space is surrounded by countless restaurants, cafes, amenities, and a quick 3-minute walk to the popular Pacific Centre shopping mall.

### WALK SCORE

8

ALKER'S ARADISE

RIDER'S PARADISE

BIKER'S PARADISE

0

DVa SI

outes