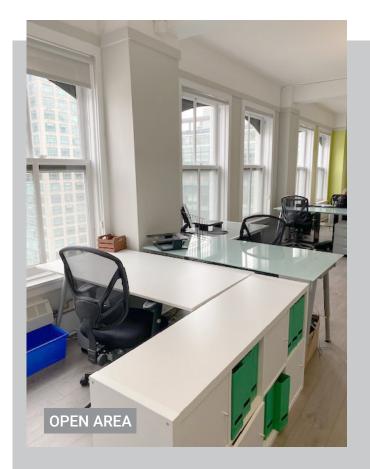

## **SPACE HIGHLIGHTS**

- Exposed painted ceilings
- Kitchen area with island
- Glass boardroom
- Furniture available