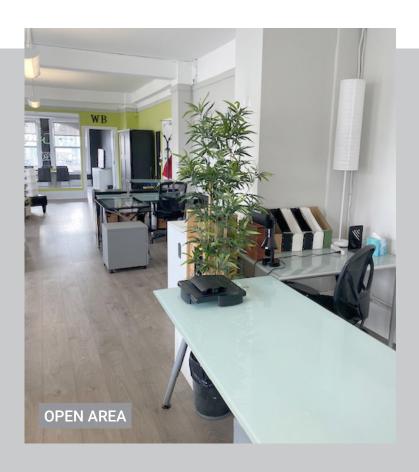

## **SPACE HIGHLIGHTS**

- Exposed painted ceilings
- Kitchen area with island
- Glass boardroom
- Furniture available