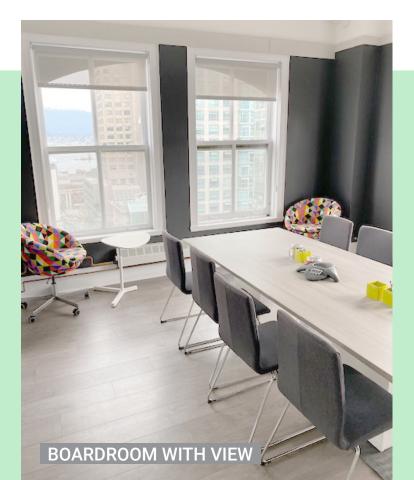

## **SPACE HIGHLIGHTS**

- Exposed painted ceilings
- Kitchen area with island
- Glass boardroom
- Furniture available