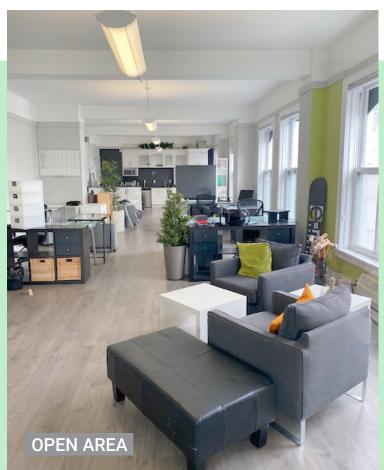

## **SPACE HIGHLIGHTS**

- Exposed painted ceilings
- Kitchen area with island
- Glass boardroom
- Furniture available