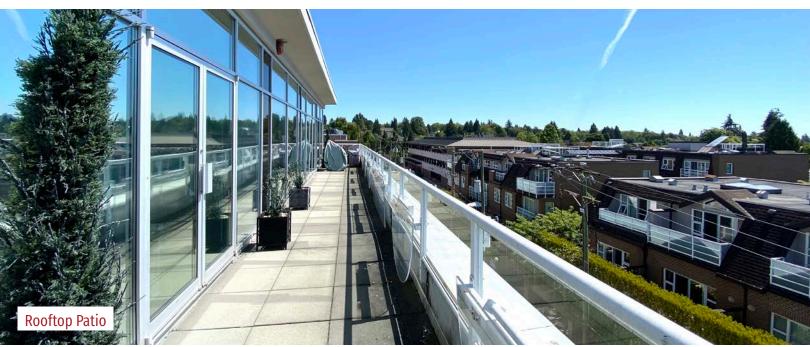

### HIGHLIGHTS

- · Located in the heart of Kerrisdale, in A-class building
- Professional space with high ceilings
- Glass entrance door
- 1 large boardroom
- 5 private offices/meeting rooms
- · Kitchen. reception, open area
- · Large windows, ample natural light
- Furniture available
- Wrap around patio, with built in tables for entertaining and enjoy evening sunsets