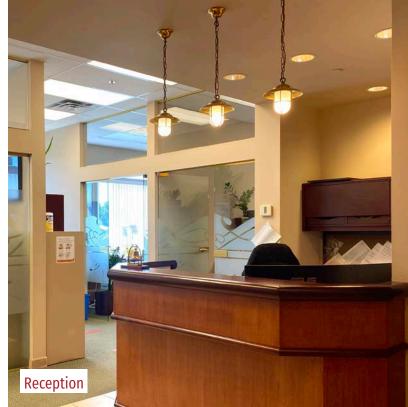

### HIGHLIGHTS

- · Located in the heart of Kerrisdale, in A-class building
- Professional space with high ceilings
- Glass entrance door
- 1 large boardroom
- 5 private offices/meeting rooms
- · Kitchen. reception, open area
- · Large windows, ample natural light
- Furniture available
- Wrap around patio, with built in tables for entertaining and enjoy evening sunsets