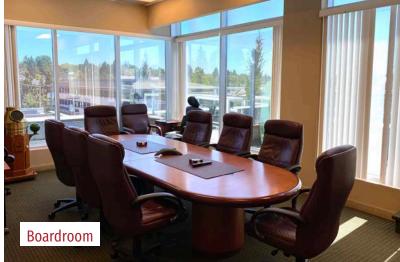

### HIGHLIGHTS

- · Located in the heart of Kerrisdale, in A-class building
- Professional space with high ceilings
- Glass entrance door
- 1 large boardroom
- 5 private offices/meeting rooms
- · Kitchen. reception, open area
- · Large windows, ample natural light
- Furniture available
- Wrap around patio, with built in tables for entertaining and enjoy evening sunsets

#### 2,964 SF

- 1 large boardroom
- 5 private offices/meeting rooms
- Kitchen