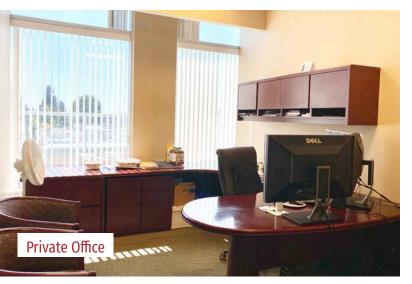

### HIGHLIGHTS

- · Located in the heart of Kerrisdale, in A-class building
- Professional space with high ceilings
- Glass entrance door
- 1 large boardroom
- 5 private offices/meeting rooms
- · Kitchen. reception, open area
- · Large windows, ample natural light
- Furniture available
- Wrap around patio, with built in tables for entertaining and enjoy evening sunsets

#### 2,964 SF

- 1 large boardroom
- 5 private offices/meeting rooms
- Kitchen