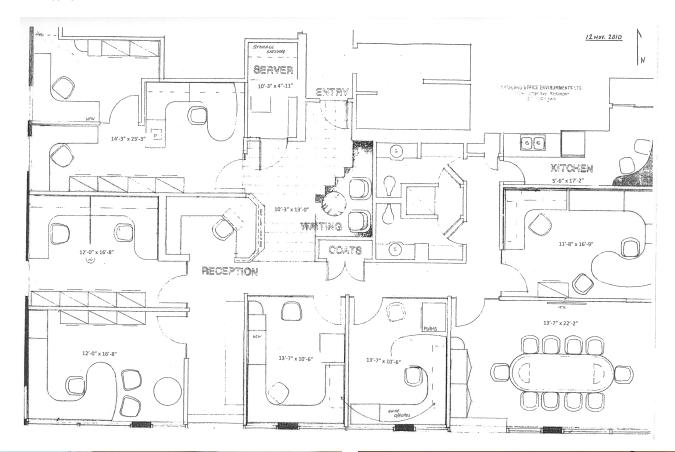

# FLOOR PLAN

#### 2,964 SF

- 1 large boardroom
- 5 private offices/meeting rooms
- Kitchen