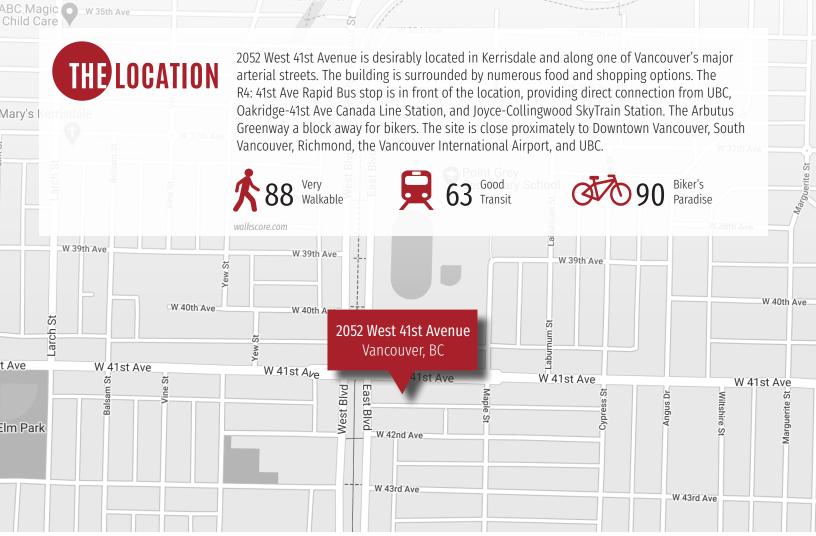

.com





THE HIGH
TECHNOLOGY
FACILITIES GROUP

## PROPERTY DETAILS

**SUITE** 

408

AREA

2,964 SF

**ASKING SUBLEASE RENT** 

Negotiable

(Contact listing agent)

**TAXES & OP COSTS** \$17.70 PSF (2020 est.)

OCCUPANCY Approx. Oct. 2020

SUBLEASE EXPIRY Mar. 31, 2021

(Longer term negotiable, contact listing agent)

### HIGHLIGHTS

- · Located in the heart of Kerrisdale, in A-class building
- Professional space with high ceilings
- Glass entrance door
- 1 large boardroom
- 5 private offices/meeting rooms
- · Kitchen. reception, open area
- · Large windows, ample natural light
- Furniture available
- Wrap around patio, with built in tables for entertaining and enjoy evening sunsets







# FLOOR PLAN

#### 2,964 SF

- 1 large boardroom
- 5 private offices/meeting rooms
- Kitchen











#### **CONTACT ME**

#### Alain Rivère

Personal Real Estate Corporation Associate Vice President, The HTFG 604 662 5110 | alain.rivere@cbre.com





THE HIGH
TECHNOLOGY
FACILITIES GROUP