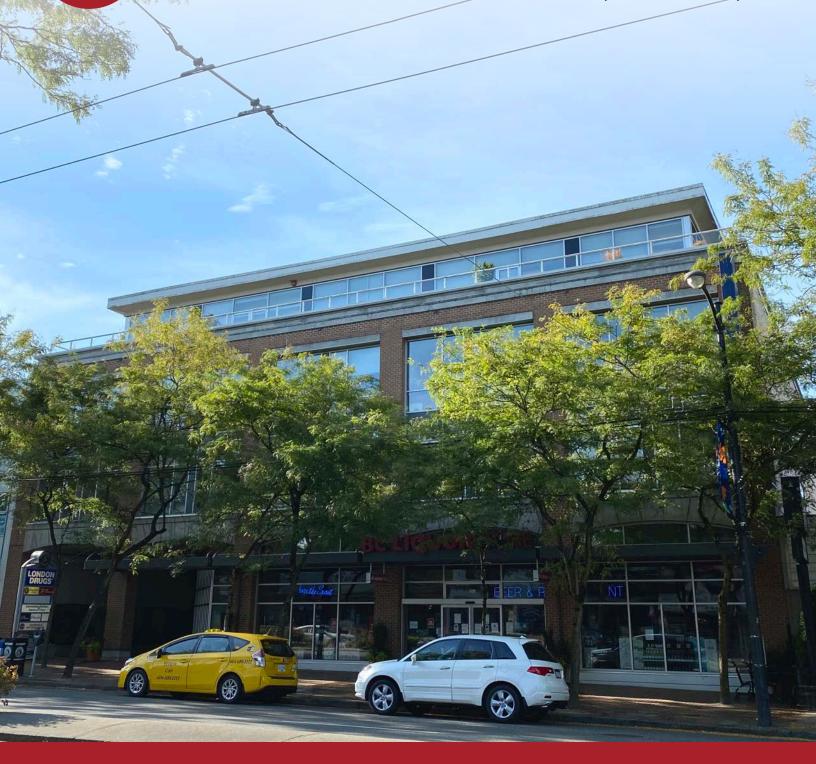

### Kerrisdale Office with Patio

2052 WEST 41ST AVENUE, VANCOUVER, BC

### HIGHLIGHTS

- · Located in the heart of Kerrisdale, in A-class building
- Professional space with high ceilings
- Glass entrance door
- 1 large boardroom
- 5 private offices/meeting rooms
- · Kitchen. reception, open area
- · Large windows, ample natural light
- Furniture available
- Wrap around patio, with built in tables for entertaining and enjoy evening sunsets