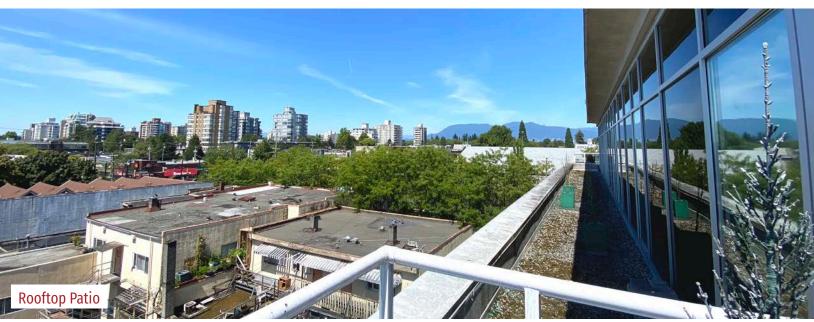

### HIGHLIGHTS

- · Located in the heart of Kerrisdale, in A-class building
- Professional space with high ceilings
- Glass entrance door
- 1 large boardroom
- 5 private offices/meeting rooms
- · Kitchen. reception, open area
- · Large windows, ample natural light
- Furniture available
- Wrap around patio, with built in tables for entertaining and enjoy evening sunsets