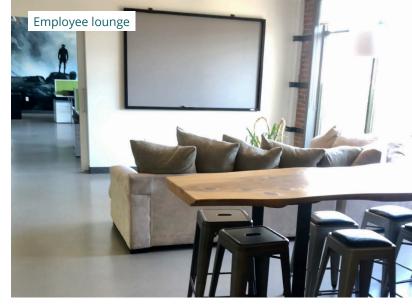

### HIGHLIGHTS

- Corner unit with ample natural light and high ceilings
  Open office plan
- 2 meeting rooms
- 3 call rooms/private offices
- Kitchen
- Server room
- Unit easily accessible by stairs or elevator
- Professionally managed by Low Tide Properties
- End of trip facilities
- Easily accessible by transit with Waterfront Station a 7-minute walk away