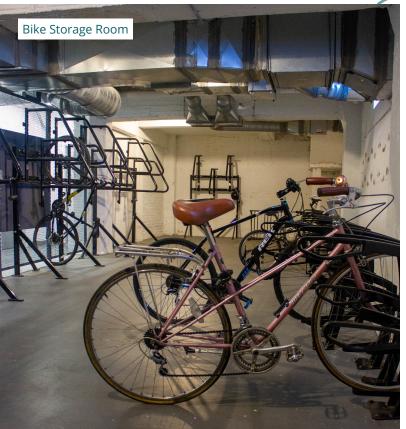

### HIGHLIGHTS

- Corner unit with ample natural light and high ceilings
  Open office plan
- 2 meeting rooms
- 3 call rooms/private offices
- Kitchen
- Server room
- Unit easily accessible by stairs or elevator
- Professionally managed by Low Tide Properties
- End of trip facilities
- Easily accessible by transit with Waterfront Station a 7-minute walk away