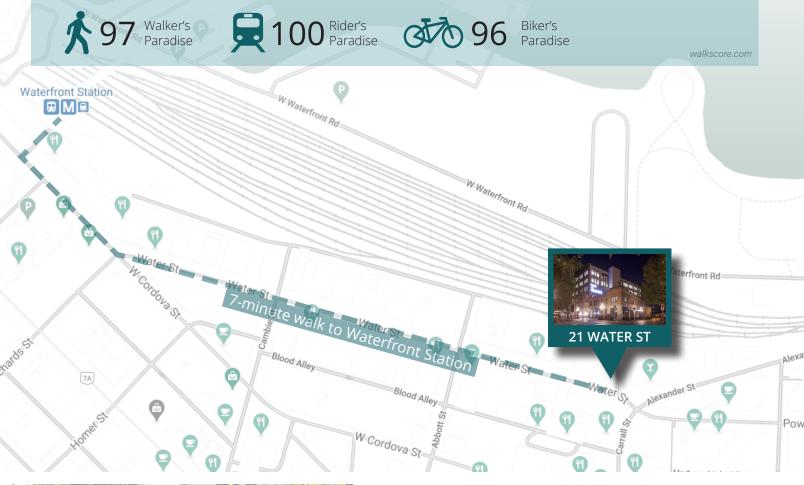

### HIGHLIGHTS

- Corner unit with ample natural light and high ceilings
  Open office plan
- 2 meeting rooms
- 3 call rooms/private offices
- Kitchen
- Server room
- Unit easily accessible by stairs or elevator
- Professionally managed by Low Tide Properties
- End of trip facilities
- Easily accessible by transit with Waterfront Station a 7-minute walk away

#### THE LOCATION

- Excellent transit, steps from Waterfront Station providing access to SkyTrain lines, West Coast Express, & Seabus
- Situated in the heart of Gastown with countless boutique cafés, restaurants, & amenities nearby
- Parking available in nearby buildings