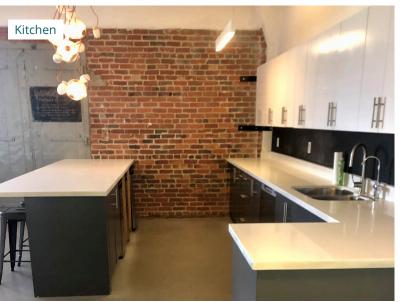

### HIGHLIGHTS

- Corner unit with ample natural light and high ceilings
  Open office plan
- 2 meeting rooms
- 3 call rooms/private offices
- Kitchen
- Server room
- Unit easily accessible by stairs or elevator
- Professionally managed by Low Tide Properties
- End of trip facilities
- Easily accessible by transit with Waterfront Station a 7-minute walk away