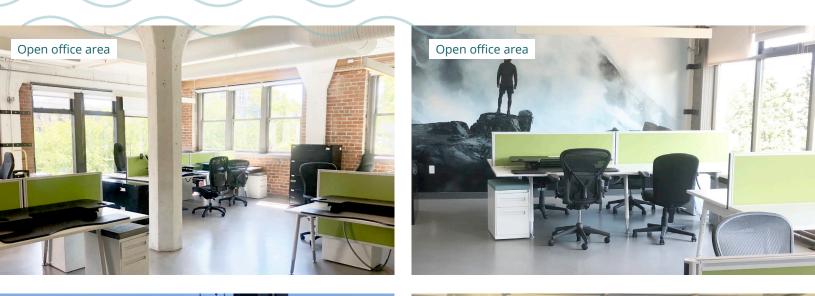

### HIGHLIGHTS

- Corner unit with ample natural light and high ceilings
  Open office plan
- 2 meeting rooms
- 3 call rooms/private offices
- Kitchen
- Server room
- Unit easily accessible by stairs or elevator
- Professionally managed by Low Tide Properties
- End of trip facilities
- Easily accessible by transit with Waterfront Station a 7-minute walk away