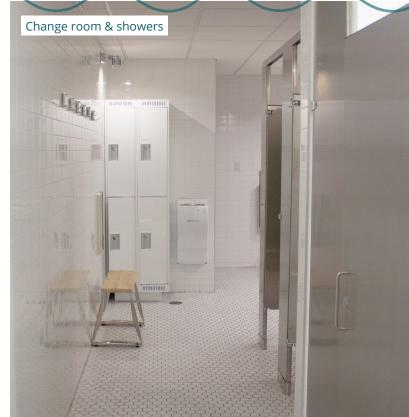

### HIGHLIGHTS

- Corner unit with ample natural light and high ceilings
  Open office plan
- 2 meeting rooms
- 3 call rooms/private offices
- Kitchen
- Server room
- Unit easily accessible by stairs or elevator
- Professionally managed by Low Tide Properties
- End of trip facilities
- Easily accessible by transit with Waterfront Station a 7-minute walk away