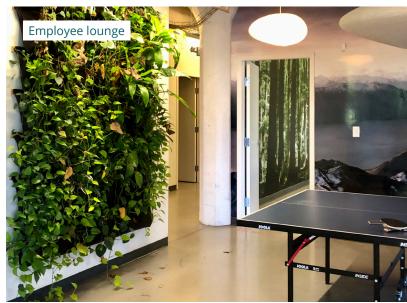

### HIGHLIGHTS

- Corner unit with ample natural light and high ceilings
  Open office plan
- 2 meeting rooms
- 3 call rooms/private offices
- Kitchen
- Server room
- Unit easily accessible by stairs or elevator
- Professionally managed by Low Tide Properties
- End of trip facilities
- Easily accessible by transit with Waterfront Station a 7-minute walk away