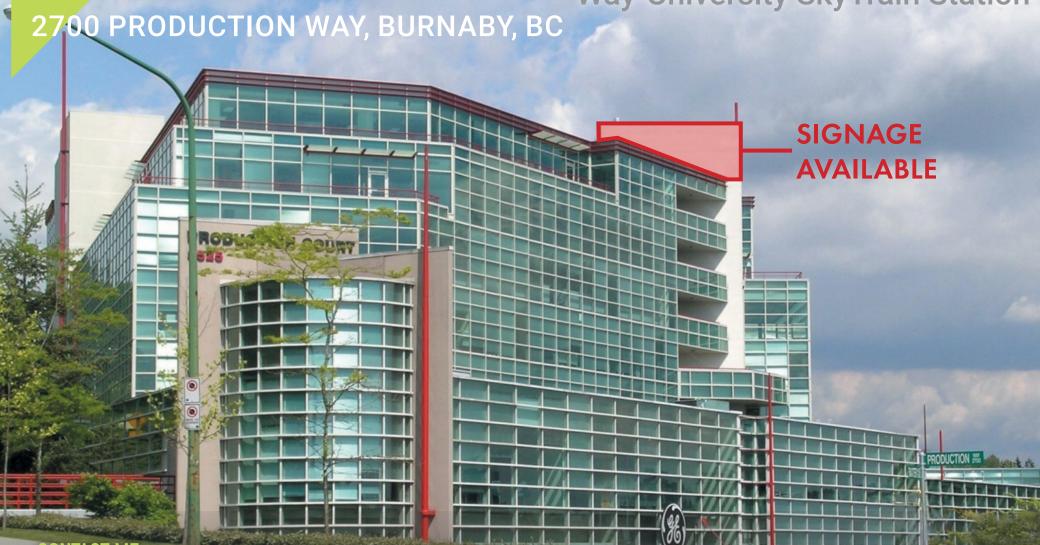

## 3,405 SF - 49,539 SF of FOR SUBLEASE

Office Space Near Production **Way-University SkyTrain Station** 

**BLAIR QUINN** Personal Real Estate Corporation Vice Chairman, The HTFG blair.guinn@cbre.com | 604 662 5161

## **BUILDING HIGHLIGHTS**

- · Floor to ceiling glass offering natural light
- Outstanding views
- Attractive lobby entrance off Production Way
- · Building gym and end of trip facilities
- Covered access to five level parkade
- 10 minute walk from Production Way-University SkyTrain Station
- Located on Production Way near Baxter Place

## THE LOCATION

2700 Production Way is desirably located at the base of Burnaby Mountain, near Simon Fraser University and Lougheed Town Centre. This location benefits from unparalleled access to all areas of Metro Vancouver through multiple arterial routes such as Trans-Canada Highway, Lougheed Highway, and North Road. Production Way University SkyTrain Station and a proposed gondola is a quick 10 minute walk away providing immediate rapid transit access.