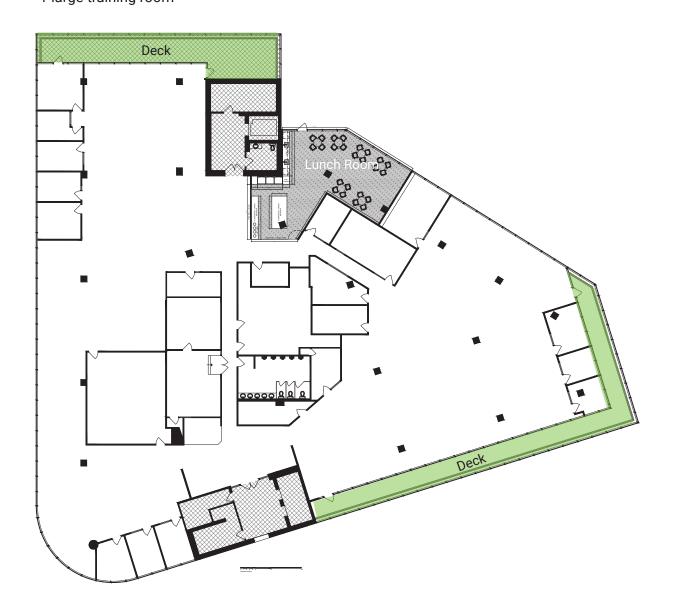

## LEVEL 5

**Suite 500** 22,818 SF 12 private offices 10 meeting rooms 1 large training room

2 private decks Open office Large lunch room