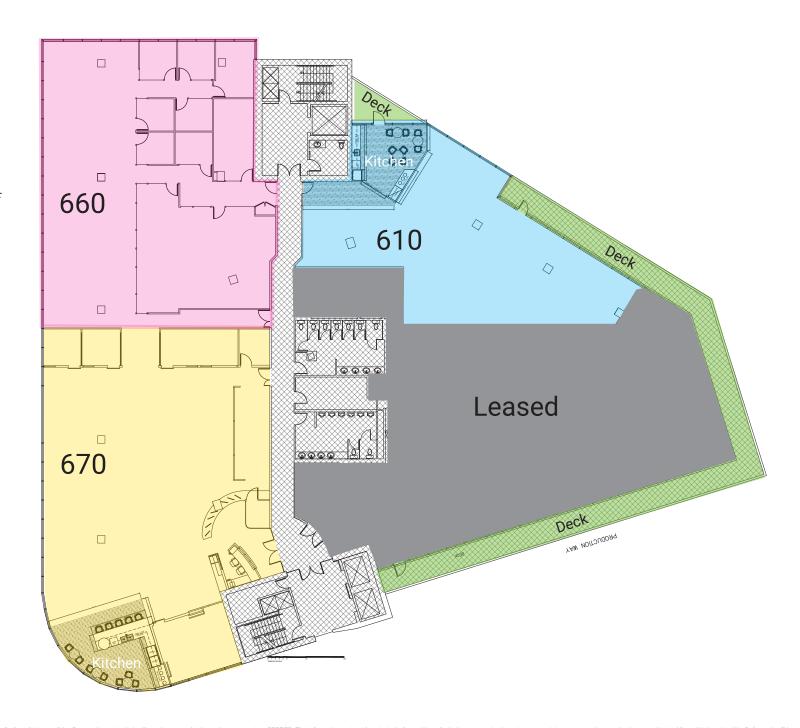

### LEVEL 6

**Suite 610** 3,405 SF **Suite 660\*** 6,235 SF **Suite 670\*** 5,332 SF

**Total** 14,972 SF

\*Contiguous total of 11,567 SF

#### Unit 610

2 meeting rooms Open office Private decks

#### **Unit 660**

7 private offices 2 meeting rooms Open office

#### **Unit 670**

4 private offices Large lunch room Open office