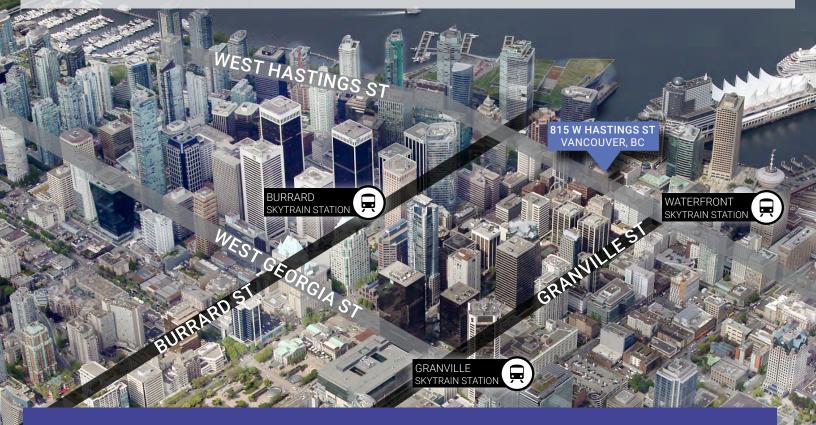

# **TWO BLOCKS FROM WATERFRONT SKYTRAIN STATION**

## **PROPERTY DETAILS**

815 W Hastings Street is located in the heart of Downtown Vancouver's central business district. This location is commuter friendly with Waterfront SkyTrain Station, the West Coast Express commuter train and the Sea Bus ferry a 4-minute walk away. The surrounding area has an unparalleled number of amenities. New rooftop patio with amazing city views.