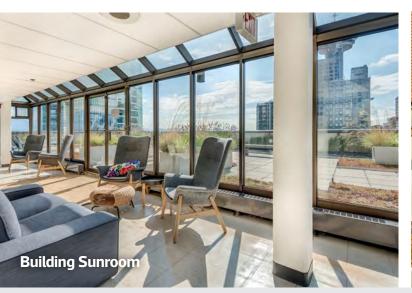

# HIGHLIGHTS

- Newly renovated space
- Open office plan 90+ workstations
- 1 large boardroom
- 12 offices/meeting rooms
- 10 call/breakout rooms
- Large windows, great city views
- Kitchen, lounge, reception
- Newly renovated common areas
- Expansive rooftop deck with amazing downtown views
- Brand new ground floor lobby
- Easy access to transit 4 minute walk to Waterfront Station with Expo and Canada Line SkyTrain, Westcoast Express and Seabus

## **PROPERTY DETAILS**

815 W Hastings Street is located in the heart of Downtown Vancouver's central business district. This location is commuter friendly with Waterfront SkyTrain Station, the West Coast Express commuter train and the Sea Bus ferry a 4-minute walk away. The surrounding area has an unparalleled number of amenities. New rooftop patio with amazing city views.