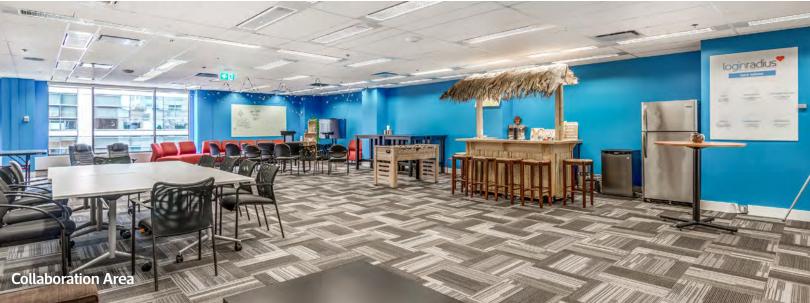

# HIGHLIGHTS

- Newly renovated space
- Open office plan 90+ workstations
- 1 large boardroom
- 12 offices/meeting rooms
- 10 call/breakout rooms
- Large windows, great city views
- Kitchen, lounge, reception
- Newly renovated common areas
- Expansive rooftop deck with amazing downtown views
- Brand new ground floor lobby
- Easy access to transit 4 minute walk to Waterfront Station with Expo and Canada Line SkyTrain, Westcoast Express and Seabus

### UNIT 810 8,248 SF

- Available immediately
- Open plan
- 70+ workstations
- 1 large boardroom
- 9 offices/meeting rooms
- 8 call/break out rooms
- Reception
- Lounge
- Large collaboration area
- Kitchen