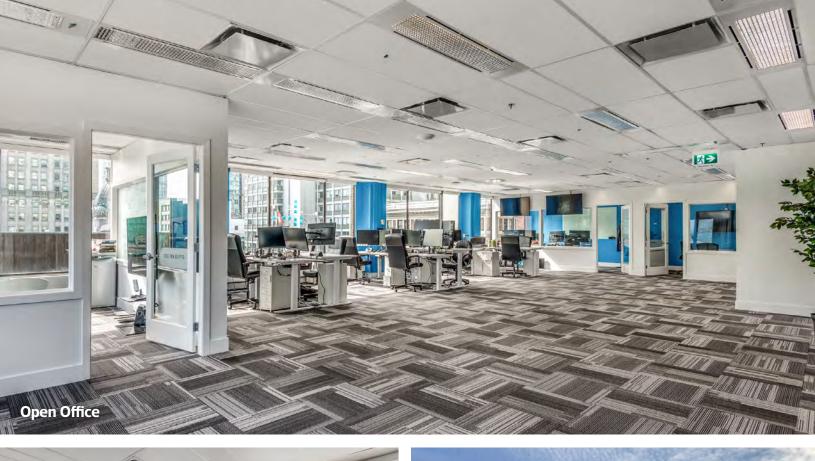

# HIGHLIGHTS

- Newly renovated space
- Open office plan 90+ workstations
- 1 large boardroom
- 12 offices/meeting rooms
- 10 call/breakout rooms
- Large windows, great city views
- Kitchen, lounge, reception
- Newly renovated common areas
- Expansive rooftop deck with amazing downtown views
- Brand new ground floor lobby
- Easy access to transit 4 minute walk to Waterfront Station with Expo and Canada Line SkyTrain, Westcoast Express and Seabus

### UNIT 810 8,248 SF

- Available immediately
- Open plan
- 70+ workstations
- 1 large boardroom
- 9 offices/meeting rooms
- 8 call/break out rooms
- Reception
- Lounge
- Large collaboration area
- Kitchen