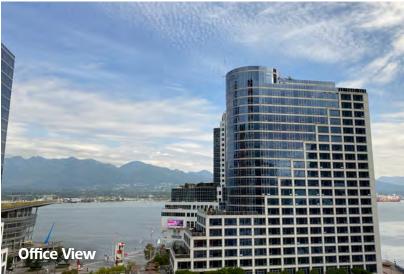

# HIGHLIGHTS

- Newly renovated space
- Open office plan 90+ workstations
- 1 large boardroom
- 12 offices/meeting rooms
- 10 call/breakout rooms
- Large windows, great city views
- Kitchen, lounge, reception
- Newly renovated common areas
- Expansive rooftop deck with amazing downtown views
- Brand new ground floor lobby
- Easy access to transit 4 minute walk to Waterfront Station with Expo and Canada Line SkyTrain, Westcoast Express and Seabus

## **PROPERTY DETAILS**

815 W Hastings Street is located in the heart of Downtown Vancouver's central business district. This location is commuter friendly with Waterfront SkyTrain Station, the West Coast Express commuter train and the Sea Bus ferry a 4-minute walk away. The surrounding area has an unparalleled number of amenities. New rooftop patio with amazing city views.