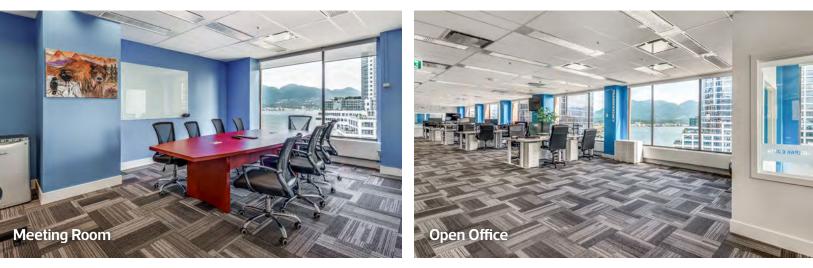

# HIGHLIGHTS

- Newly renovated space
- Open office plan 90+ workstations
- 1 large boardroom
- 12 offices/meeting rooms
- 10 call/breakout rooms
- Large windows, great city views
- Kitchen, lounge, reception
- Newly renovated common areas
- Expansive rooftop deck with amazing downtown views
- Brand new ground floor lobby
- Easy access to transit 4 minute walk to Waterfront Station with Expo and Canada Line SkyTrain, Westcoast Express and Seabus

### UNIT 810 8,248 SF

- Available immediately
- Open plan
- 70+ workstations
- 1 large boardroom
- 9 offices/meeting rooms
- 8 call/break out rooms
- Reception
- Lounge
- Large collaboration area
- Kitchen