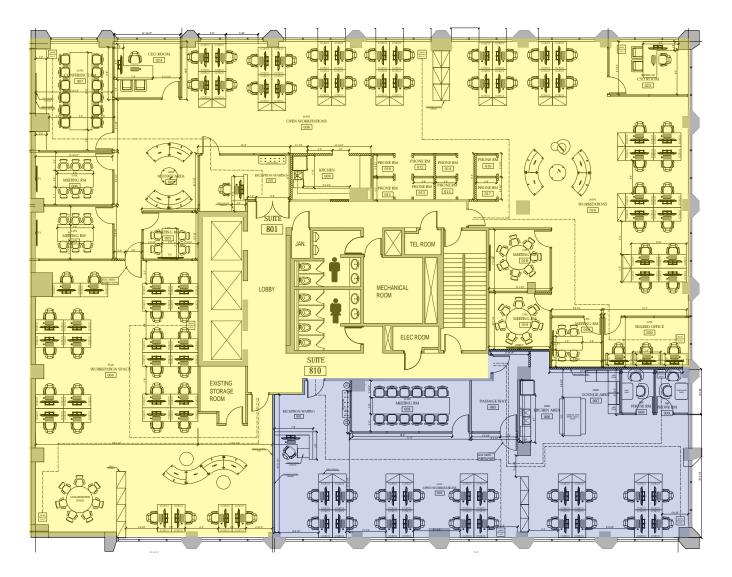

# FLOOR PLAN | 8,248 SF (Ability to Expand to Full Floor – 10,934 SF)

### UNIT 810 8,248 SF

- Available immediately
- Open plan
- 70+ workstations
- 1 large boardroom
- 9 offices/meeting rooms
- 8 call/break out rooms
- Reception
- Lounge
- Large collaboration area
- Kitchen

### UNIT 810 | 2,686 SF

- Expansion area
- Available August 1, 2021
- Open plan
- 20 workstations
- 2 offices/meeting rooms
- 2 call/break out rooms
- Reception
- Lounge
- Kitchen

### **TOTAL AREA**

Unit 801 8,248 SF Immediate

Expansion

 Unit 810
 2,686 SF
 Aug 1, 2021

 Total
 10,934 SF

This disclaimer shall apply to CBRE Limited, Real Estate Brokerage, and to all other divisions of the Corporation; to include all employees and independent contractors ("CBRE"). The information set out herein, including, without limitation, any projections, images, opinions as and estimates obtained from third parties (the "Information") has not been verified by CBRE, and CBRE does not represent, warrant or guarantee the accuracy, correctness and completeness of the Information. CBRE does not accept or assume any responsibilit; I lability, direct or consequential, for the Information or the recipient's reliance upon the Information. The recipient may be withdrawn from the Information. The recipient may change and any property described in the Information may be withdrawn from the market at any time without noice or obligation to the recipient from CBRE. CBRE and the CBRE loga or the service marks of CBRE Limited and/or its affiliated or related companies of ther countries. All other marks displayed on this document are the property of their respective owners. All Rights Reserved. Mapping Sources: Canadian Mapping Services canadamapping@cbre.com; DMTI Spatial, Ervironics Analytics, Microsoft Bing, Google Earth.