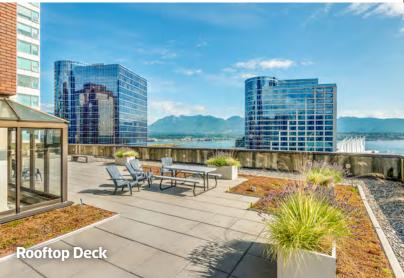

# HIGHLIGHTS

- Newly renovated space
- Open office plan 90+ workstations
- 1 large boardroom
- 12 offices/meeting rooms
- 10 call/breakout rooms
- Large windows, great city views
- Kitchen, lounge, reception
- Newly renovated common areas
- Expansive rooftop deck with amazing downtown views
- Brand new ground floor lobby
- Easy access to transit 4 minute walk to Waterfront Station with Expo and Canada Line SkyTrain, Westcoast Express and Seabus

## **PROPERTY DETAILS**

815 W Hastings Street is located in the heart of Downtown Vancouver's central business district. This location is commuter friendly with Waterfront SkyTrain Station, the West Coast Express commuter train and the Sea Bus ferry a 4-minute walk away. The surrounding area has an unparalleled number of amenities. New rooftop patio with amazing city views.