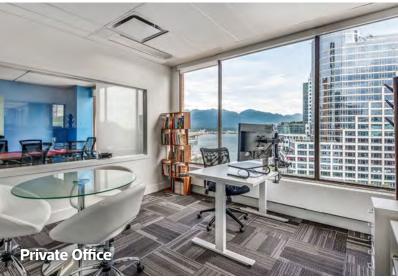

# HIGHLIGHTS

- Newly renovated space
- Open office plan 90+ workstations
- 1 large boardroom
- 12 offices/meeting rooms
- 10 call/breakout rooms
- Large windows, great city views
- Kitchen, lounge, reception
- Newly renovated common areas
- Expansive rooftop deck with amazing downtown views
- Brand new ground floor lobby
- Easy access to transit 4 minute walk to Waterfront Station with Expo and Canada Line SkyTrain, Westcoast Express and Seabus

### UNIT 810 8,248 SF

- Available immediately
- Open plan
- 70+ workstations
- 1 large boardroom
- 9 offices/meeting rooms
- 8 call/break out rooms
- Reception
- Lounge
- Large collaboration area
- Kitchen