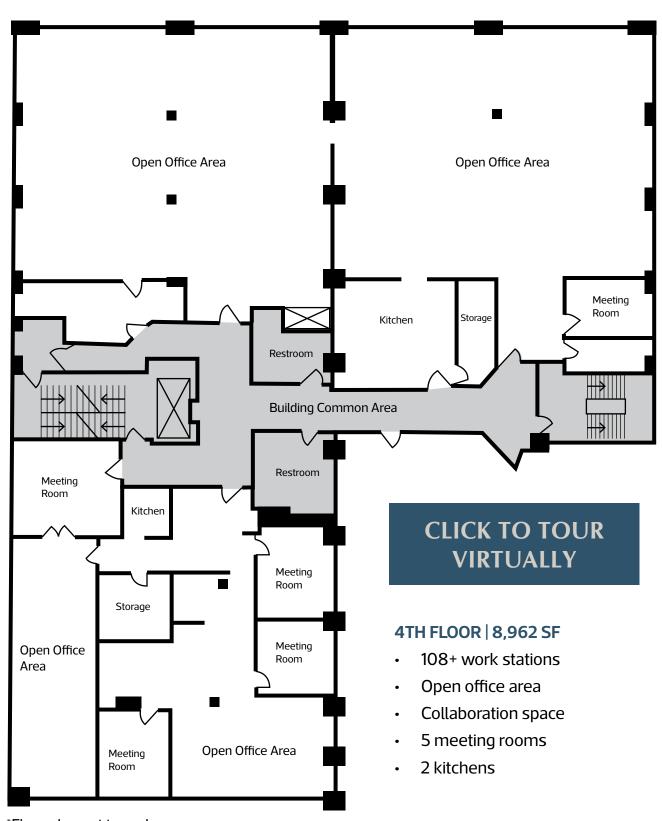

## **HIGHLIGHTS**

- 108+ workstations
- Open office area
- Collaboration space
- 5 meeting rooms
- Brick and beam detail
- 2 kitchens
- 2-minute walk to Yaletown-Roundhouse SkyTrain Station, providing easy connection to all parts of the Lower Mainland

## FLOOR PLAN\*

\*Floor plan not to scale