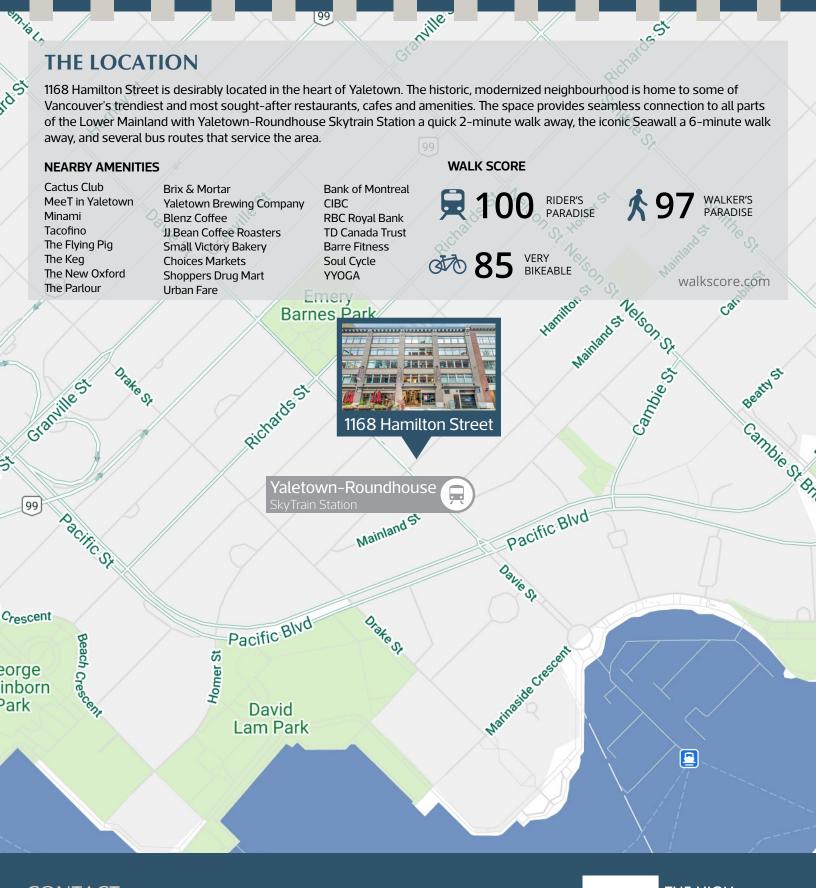

## **HIGHLIGHTS**

- 108+ workstations
- Open office area
- Collaboration space
- 5 meeting rooms
- Brick and beam detail
- 2 kitchens
- 2-minute walk to Yaletown-Roundhouse SkyTrain Station, providing easy connection to all parts of the Lower Mainland