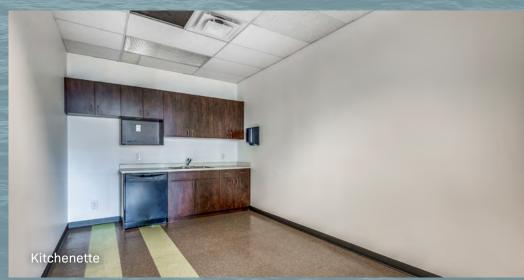

### **7436-210** | 6,241 SQ. FT.

- CLICK TO TOUR UNIT
- Southwest corner unit
- 4 private offices
- 2 meeting room
- Open plan
- Ample natural light
- Kitchenette and two private washrooms

### **7438** | 3,058 SQ. FT.

- Efficient office unit
- Open plan
- 5 offices/meeting rooms
- Kitchenette

## \***7440** | 4,071 SQ. FT.

- · 2 meeting rooms
- 6 private offices
- Kitchen
- Staff lounge area
- Reception
- Open office 24 workstations

\*Available for sublease until Dec 30, 2022. Longer headlease term is available