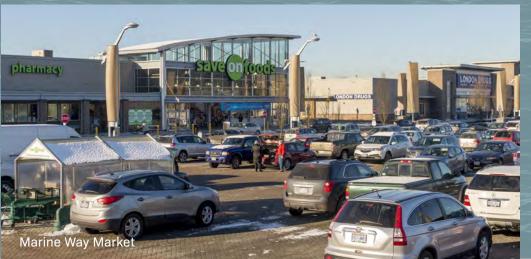

#### **HIGHLIGHTS**

- Multiple unit sizes available
- Recently upgraded office space
- Windows throughout units providing ample natural light and gorgeous views of surrounding trails and greenery
- Plenty of street parking
- Directly across from Fraser Foreshore Trail
- 5 minute drive to Riverway Golf Course
- 5 minute drive from Marine Way Market and Big Bend Crossing, home of countless shops and restaurants including Cactus Club and Save-On-Foods

# CLICK TO TOUR UNIT

7440 Fraser Park Drive is primely situated in the heart of the Big Bend industrial area of South Burnaby. This location provides direct access to all parts of the Lower Mainland, via Boundary Road and Marine Way. The location is transit friendly with the new 116 bus route providing connection to Metrotown SkyTrain Station (4 km away) and Edmonds SkyTrain Station (7 km away). The building is directly across from Fraser Foreshore Trail. It is easily accessible to food, shopping, and amenities with Marine Way Market, Big Bend Crossing, and Riverway Golf Course a quick 5-minute drive away.

#### SHOPS & AMENITIES

TD Canada Trust

**London Drugs** 

Canadian Tire Sport Chek

VanCity

Staples Save-On-Foods

Winners

Michaels