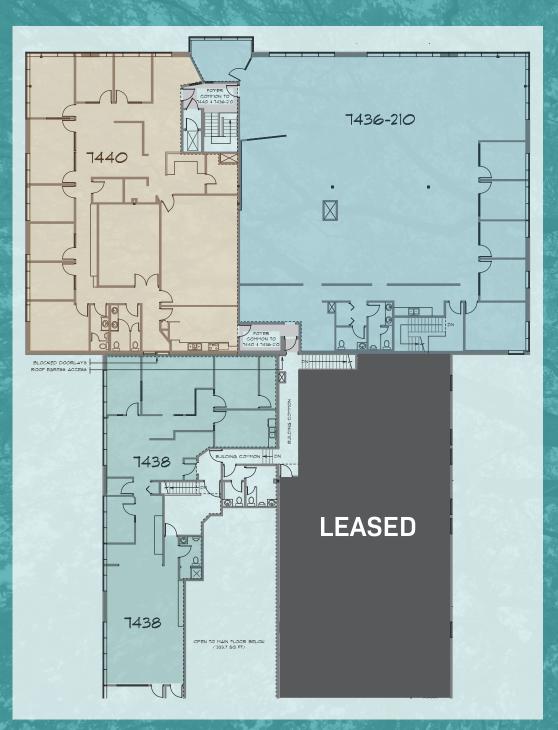

# FLOOR PLANS | 13,370 SQ. FT.

### **7436-210** | 6,241 SQ. FT.

- CLICK TO TOUR UNIT
- Southwest corner unit
- 4 private offices
- 2 meeting room
- Open plan
- Ample natural light
- Kitchenette and two private washrooms

### **7438** | 3,058 SQ. FT.

- Efficient office unit
- Open plan
- 5 offices/meeting rooms
- Kitchenette

## \***7440** | 4,071 SQ. FT.

- · 2 meeting rooms
- 6 private offices
- Kitchen
- Staff lounge area
- Reception
- Open office 24 workstations

\*Available for sublease until Dec 30, 2022. Longer headlease term is available