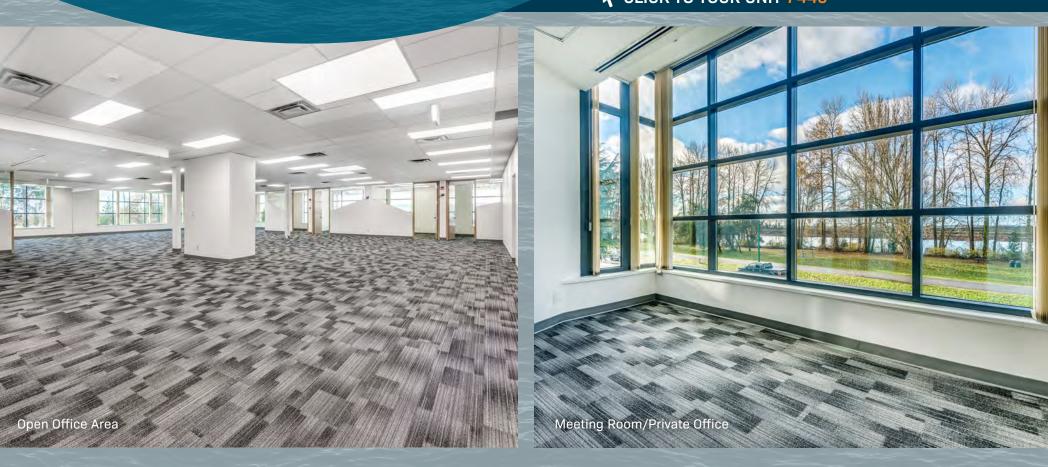

### **7436-210** | 6,241 SQ. FT.

- CLICK TO TOUR UNIT
- Southwest corner unit
- 4 private offices
- 2 meeting room
- Open plan
- Ample natural light
- Kitchenette and two private washrooms

### **7438** | 3,058 SQ. FT.

- Efficient office unit
- Open plan
- 5 offices/meeting rooms
- Kitchenette

## \***7440** | 4,071 SQ. FT.

- · 2 meeting rooms
- 6 private offices
- Kitchen
- Staff lounge area
- Reception
- Open office 24 workstations

\*Available for sublease until Dec 30, 2022. Longer headlease term is available