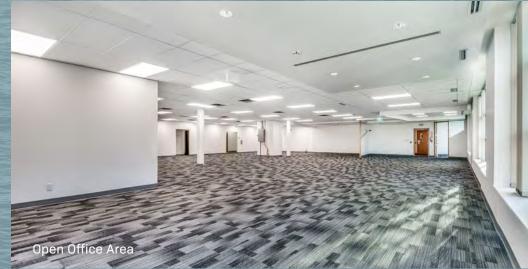

#### **HIGHLIGHTS**

- Multiple unit sizes available
- Recently upgraded office space
- Windows throughout units providing ample natural light and gorgeous views of surrounding trails and greenery
- Plenty of street parking
- Directly across from Fraser Foreshore Trail
- 5 minute drive to Riverway Golf Course
- 5 minute drive from Marine Way Market and Big Bend Crossing, home of countless shops and restaurants including Cactus Club and Save-On-Foods

### **7436-210** | 6,241 SQ. FT.

- CLICK TO TOUR UNIT
- Southwest corner unit
- 4 private offices
- 2 meeting room
- Open plan
- Ample natural light
- Kitchenette and two private washrooms

### **7438** | 3,058 SQ. FT.

- Efficient office unit
- Open plan
- 5 offices/meeting rooms
- Kitchenette

## \***7440** | 4,071 SQ. FT.

- · 2 meeting rooms
- 6 private offices
- Kitchen
- Staff lounge area
- Reception
- Open office 24 workstations

\*Available for sublease until Dec 30, 2022. Longer headlease term is available