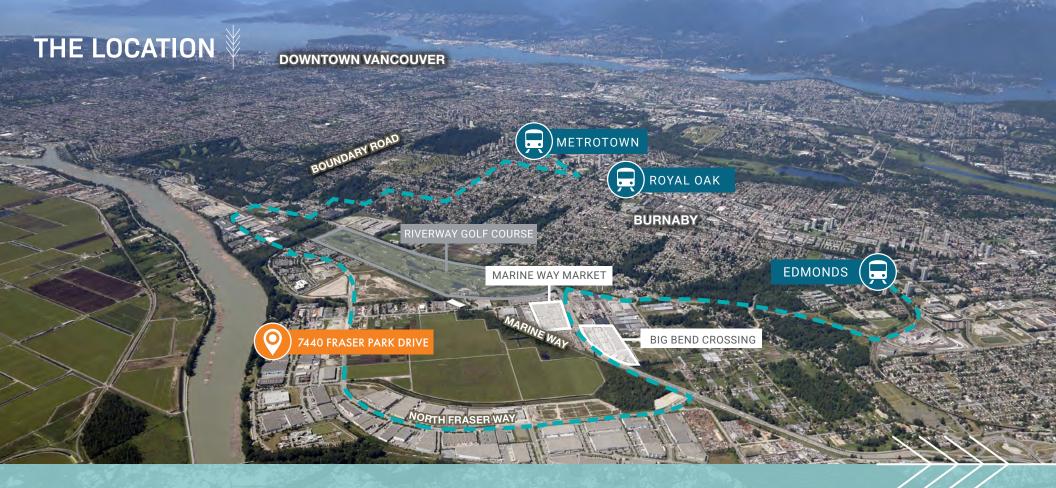

# CLICK TO TOUR UNIT

7440 Fraser Park Drive is primely situated in the heart of the Big Bend industrial area of South Burnaby. This location provides direct access to all parts of the Lower Mainland, via Boundary Road and Marine Way. The location is transit friendly with the new 116 bus route providing connection to Metrotown SkyTrain Station (4 km away) and Edmonds SkyTrain Station (7 km away). The building is directly across from Fraser Foreshore Trail. It is easily accessible to food, shopping, and amenities with Marine Way Market, Big Bend Crossing, and Riverway Golf Course a quick 5-minute drive away.

#### **LEGEND**

New 116 bus route
connecting to Metrotown and
Edmonds Skytrain Stations

Skytrain Stations

Subject property