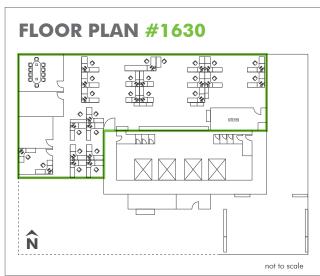

## PROPERTY DETAILS

| SUITE                  | 1630                    |
|------------------------|-------------------------|
| RENTABLE AREA          | Approx. 3,600 sq. ft.   |
| ASKING RATE            | Below Market            |
| TAXES & OPS PER SQ.FT. | \$19.49 (2016 estimate) |
| SUBLEASE TERM          | April 29, 2018          |
| OCCUPANCY              | November 2016           |
|                        |                         |