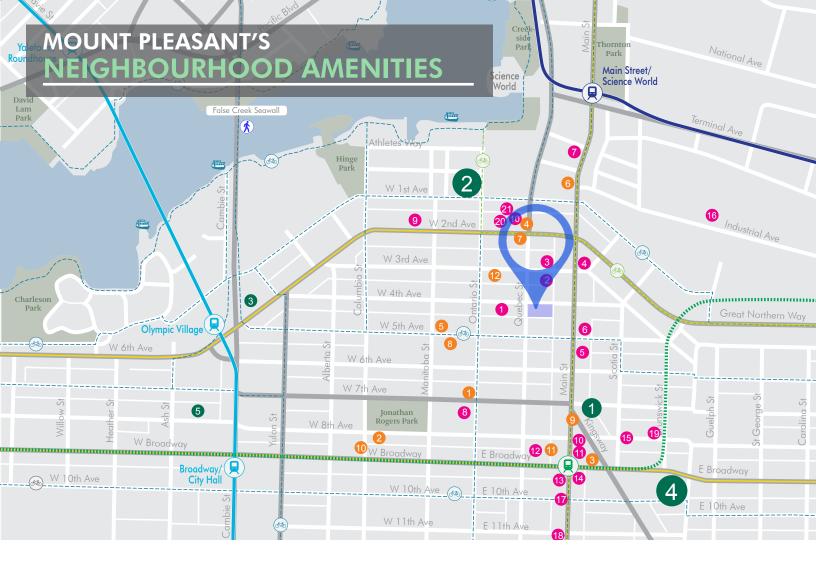

#### WAKE/

- Elysian
- Milano Coffee Roasters
- Our Town Cafe
- Starbucks
- Terra Breads
- Railtown Cafe 6.
- 7. Glory Juice Co.
- The Juice Truck
- Gene Coffee Bar
- 10. Kranky Cafe
- 11. Kafta's Coffee and Tea
- 12. Moving Coffee Roastery

#### **FUEL/**

- R&B Pizza & Ale House
- 2. Nuba Cafe
- Swiss Bakery
- The Narrow Lounge
- 5. Cartems Donuts
- 6.
- The Whip
- Dubh Lin Gate

- 33 Acres Brewing
- Flying Pig
- 10. The Wallflower
- 11. Frenchies Diner
- 12. Chicha
- 13. Rosemary Rocksalt
- 14. Caffe Barney

- 15. Hime Sushi
- 16. Beta 5 Bakery
- 17. Cascade Room
- 18. Burdock & Co
- 19. Sushiyama
- 20. Earnest Ice Cream
- 21. Tractor Foods

#### SERVICE/

- Mount Pleasant Community Centre
- Olympic Village (RBC, TD Bank, Urban Fare, London Drugs, etc.)
- 3. Anytime Fitness

- Kingsgate Mall (Shoppers Drug Mart, RBC, Buy-Low Foods, etc.)
- My Trainer 365