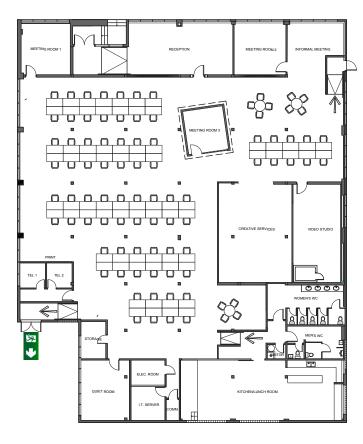

# 100 EAST 4TH AVE VANCOUVER,BC

FLOOR PLAN | 11,384 sq.ft.

#### **FURNISHED BUILD OUT INCLUDES:**

- 76 workstations
- Reception area
- 5 meeting rooms
- Server room & Electrical room
- Creative Services Suite and Video Studio
- Kitchen / lunch room with several appliances
- And more!