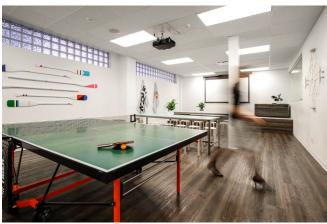

## MOVE-IN-READY OFFICE BUILDING

Single-storey office building in the heart of Mount Pleasant's vibrant tech and culture scene. Available as a fully furnished option with all the bells and whistles ready to go.

#### **FURNISHED BUILD OUT INCLUDES:**

- 76 workstations
- Reception area
- 5 meeting rooms
- Server room & Electrical room
- Creative Services Suite and Video Studio
- Kitchen / lunch room with several appliances
- And more!