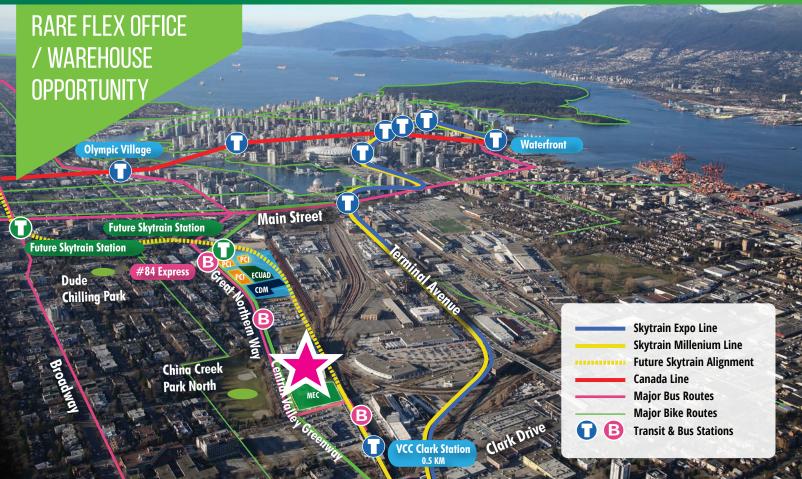

### LOCATION

Located in the False Creek Flats, and on the Central Valley Greenway, 901-965 Great Northern Way boasts 1.85 acres, and is a 2 minute walk from VCC Clark SkyTrain Station, the current terminus of the Millennium Skytrain Line. The #84 bus departs from VCC Clark Station, connecting commuters to UBC with a stop at the Olympic Village Canada Line Station. Main Street is 6 blocks away with bus routes giving access to Main Street Skytrain Station and the rest of the Lower Mainland.

## **FOR LEASE**

RARE FLEX OFFICE / WAREHOUSE OPPORTUNITY ON 1.8 ACRES ON GREAT NORTHERN WAY