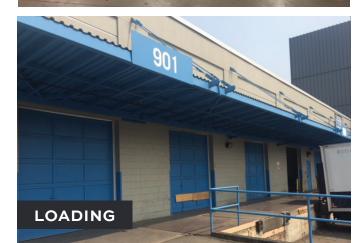

### **BUILDING FEATURES**

- Concrete block construction
- Ample truck room and loading court
- Office area completely renovated in 2008 includes boardroom, kitchen and 2 washrooms
- Air conditioned office space
- 18' clear ceilings
- Sprinklered
- 2 covered dock doors, 3 covered grade doors
- Plenty of on site parking