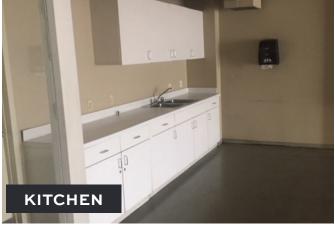

#### Ground floor features:

- Large warehouse
- Open plan area
- Reception area
- Private offices
- Meeting room
- Lunchroom
- Washrooms
- First aid room

#### Mezzanine floor features:

- 7 private offices
- Open plan areas
- Kitchen
- Washrooms
- Boardroom