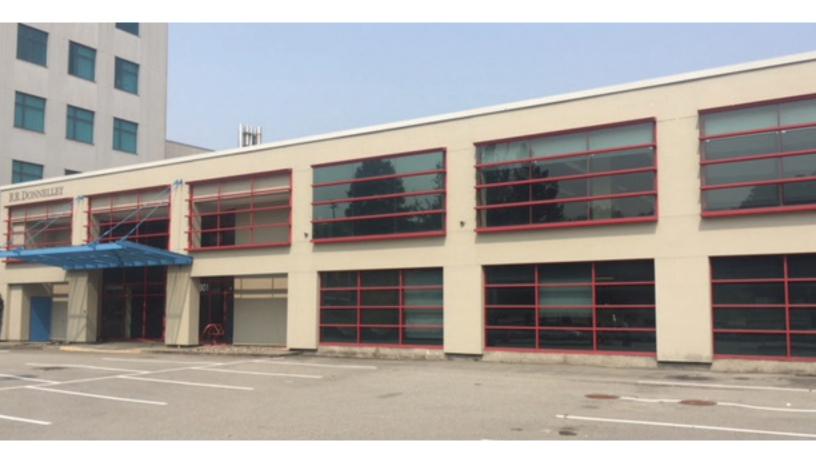

## **FOR LEASE**

### 901 - 965 GREAT NORTHERN WAY VANCOUVER, BRITISH COLUMBIA

### LOCATION

Located in the False Creek Flats, and on the Central Valley Greenway, 901-965 Great Northern Way boasts 1.85 acres, and is a 2 minute walk from VCC Clark SkyTrain Station, the current terminus of the Millennium Skytrain Line. The #84 bus departs from VCC Clark Station, connecting commuters to UBC with a stop at the Olympic Village Canada Line Station. Main Street is 6 blocks away with bus routes giving access to Main Street Skytrain Station and the rest of the Lower Mainland.