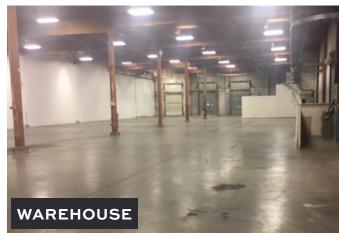

#### Ground floor features:

- Large warehouse
- Open plan area
- Reception area
- Private offices
- Meeting room
- Lunchroom
- Washrooms
- First aid room

### **BUILDING FEATURES**

- Concrete block construction
- Ample truck room and loading court
- Office area completely renovated in 2008 includes boardroom, kitchen and 2 washrooms
- Air conditioned office space
- 18' clear ceilings
- Sprinklered
- 2 covered dock doors, 3 covered grade doors
- Plenty of on site parking