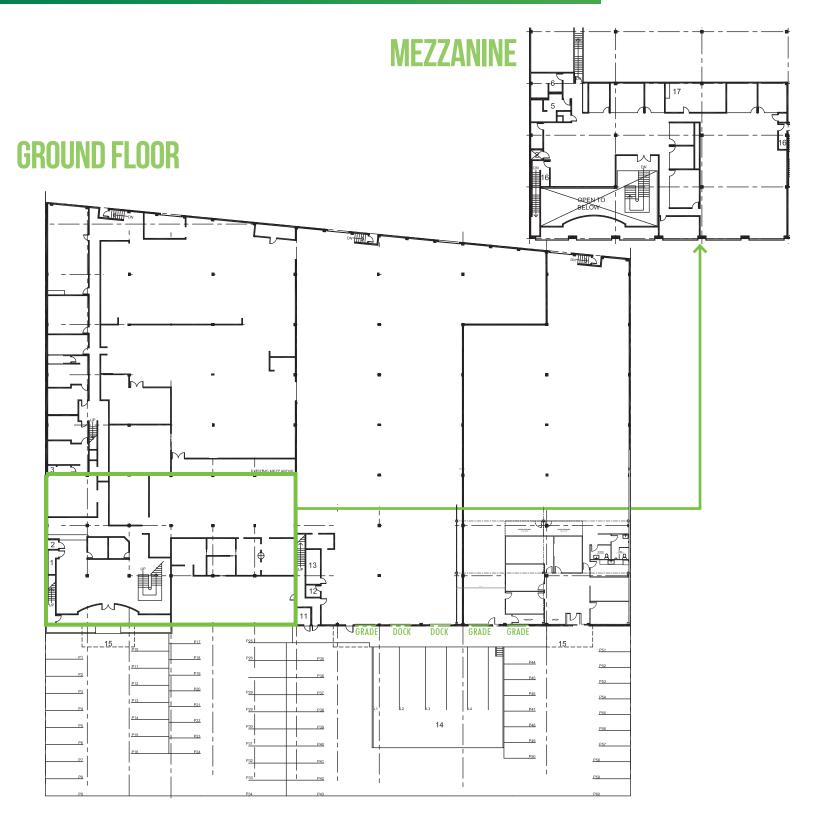

# **FLOOR PLANS**

#### **\*\* FLOOR PLAN IS NOT EXACT**

### **BUILDING AREA**

| Main Floor                                            | 50,124 sq. ft.                          |
|-------------------------------------------------------|-----------------------------------------|
| Mezzanine / Office<br><u>Production Area</u><br>TOTAL | <u>10,000 sq. ft.</u><br>60,124 sq. ft. |
| LOT SIZE                                              | 1.8 acres                               |
| ZONING                                                | I-3                                     |
| OCCUPANCY                                             | September 1, 2018                       |
| LEASE RATE                                            | \$20.00 PSF, triple net                 |
| TAXES+OP COSTS                                        | \$6.47 PSF (2018, estimated)            |

#### Ground floor features:

- Large warehouse
- Open plan area
- Reception area
- Private offices
- Meeting room
- Lunchroom
- Washrooms
- First aid room

#### Mezzanine floor features:

- 7 private offices
- Open plan areas
- Kitchen
- Washrooms
- Boardroom