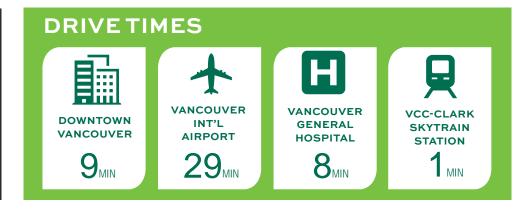

### LOCATION

Located in the False Creek Flats, and on the Central Valley Greenway, 901-965 Great Northern Way boasts 1.85 acres, and is a 2 minute walk from VCC Clark SkyTrain Station, the current terminus of the Millennium Skytrain Line. The #84 bus departs from VCC Clark Station, connecting commuters to UBC with a stop at the Olympic Village Canada Line Station. Main Street is 6 blocks away with bus routes giving access to Main Street Skytrain Station and the rest of the Lower Mainland.