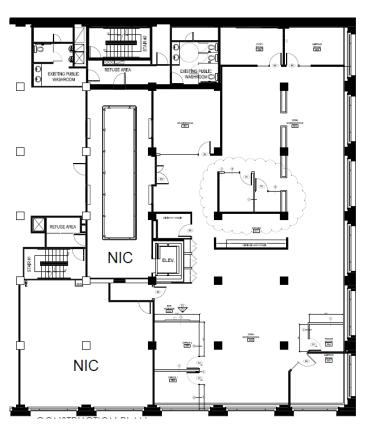

## **PROPERTY DETAILS**

SUITE 201

**AREA (APPROX.)** 5,615 SF

**SUBLEASE RATE** Contact Agent

**OP. COSTS** \$16.95 PSF

**AVAILABILITY** Immediately

**FURNITURE** Negotiable

CBRE Limited | 1021 West Hastings Street | #2500 | Vancouver, BC V6E 0C3 | www.cbre.ca