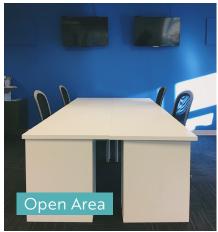

#### **HIGHLIGHTS**

- · Corner unit
- Large windows
- Lots of natural light
- Modern build out
- Fully wired and furnished
- Air conditioning
- · Bike storage
- · Server room
- 9 meeting rooms/offices
- · Large open work areas