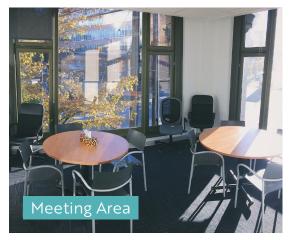

#### **HIGHLIGHTS**

- · Corner unit
- Large windows
- Lots of natural light
- Modern build out
- Fully wired and furnished
- Air conditioning
- · Bike storage
- · Server room
- 9 meeting rooms/offices
- · Large open work areas