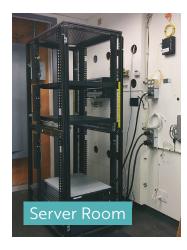

#### **HIGHLIGHTS**

- · Corner unit
- Large windows
- Lots of natural light
- Modern build out
- Fully wired and furnished
- Air conditioning
- · Bike storage
- · Server room
- 9 meeting rooms/offices
- · Large open work areas