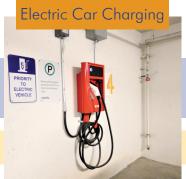

# HIGHLIGHTS

- Prominent full floor office opportunity in the heart of Chinatown
- Large windows with city and North Shore mountain views
- Direct double elevator entry into a generous reception area
- Large boardroom, numerous private offices and open area
- A small private balcony
- Fully distributed HVAC and in-suite washrooms
- Prominent signage potential on Main and Keefer Streets
- Ample underground parking, secure bicycle storage, electric vehicle charging, and end-of-trip facilities including shower and change room
- Excellent transit accessibility and easy access into the downtown core
- Centrally located and in close proximity to Main Street and Stadium SkyTrain stations