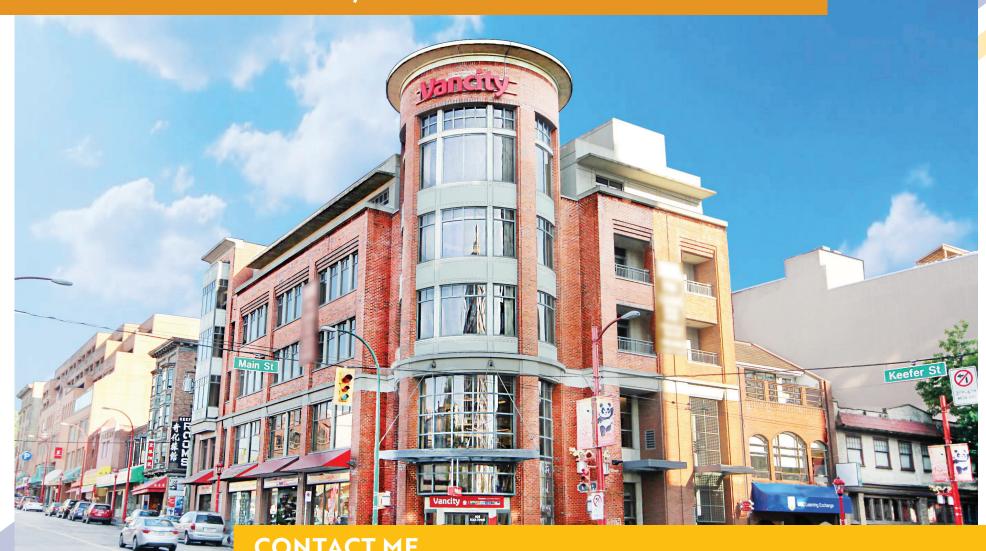

# FOR LEASE Prime Chinatown Full Floor Office Opportunity

610 Main Street, Vancouver BC

CONTACT ME

# HIGHLIGHTS

- Prominent full floor office opportunity in the heart of Chinatown
- Large windows with city and North Shore mountain views
- Direct double elevator entry into a generous reception area
- Large boardroom, numerous private offices and open area
- A small private balcony
- Fully distributed HVAC and in-suite washrooms
- Prominent signage potential on Main and Keefer Streets
- Ample underground parking, secure bicycle storage, electric vehicle charging, and end-of-trip facilities including shower and change room
- Excellent transit accessibility and easy access into the downtown core
- Centrally located and in close proximity to Main Street and Stadium SkyTrain stations

# THE LOCATION

The subject property is located on the southeast corner of Main and Keefer Streets in Vancouver's ever-evolving Chinatown district. This area conveniently links the Gastown and Railtown creative districts to the trendy False Creek Flats and Mount Pleasant areas. Several recent large-scale residential developments are contributing to the neighborhood's rapid growth and repositioning it as an emergent destination for businesses and residents alike.