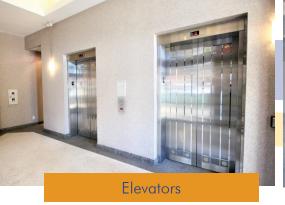

# HIGHLIGHTS

- Prominent full floor office opportunity in the heart of Chinatown
- Large windows with city and North Shore mountain views
- Direct double elevator entry into a generous reception area
- Large boardroom, numerous private offices and open area
- A small private balcony
- Fully distributed HVAC and in-suite washrooms
- Prominent signage potential on Main and Keefer Streets
- Ample underground parking, secure bicycle storage, electric vehicle charging, and end-of-trip facilities including shower and change room
- Excellent transit accessibility and easy access into the downtown core
- Centrally located and in close proximity to Main Street and Stadium SkyTrain stations