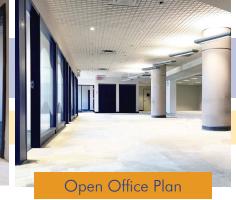

# HIGHLIGHTS

- Prominent full floor office opportunity in the heart of Chinatown
- Large windows with city and North Shore mountain views
- Direct double elevator entry into a generous reception area
- Large boardroom, numerous private offices and open area
- A small private balcony
- Fully distributed HVAC and in-suite washrooms
- Prominent signage potential on Main and Keefer Streets
- Ample underground parking, secure bicycle storage, electric vehicle charging, and end-of-trip facilities including shower and change room
- Excellent transit accessibility and easy access into the downtown core
- Centrally located and in close proximity to Main Street and Stadium SkyTrain stations