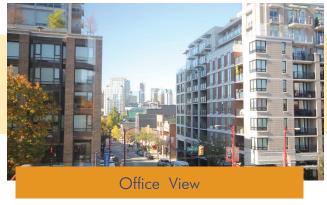

# HIGHLIGHTS

- Prominent full floor office opportunity in the heart of Chinatown
- Large windows with city and North Shore mountain views
- Direct double elevator entry into a generous reception area
- Large boardroom, numerous private offices and open area
- A small private balcony
- Fully distributed HVAC and in-suite washrooms
- Prominent signage potential on Main and Keefer Streets
- Ample underground parking, secure bicycle storage, electric vehicle charging, and end-of-trip facilities including shower and change room
- Excellent transit accessibility and easy access into the downtown core
- Centrally located and in close proximity to Main Street and Stadium SkyTrain stations