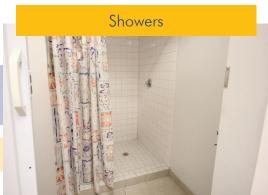

# HIGHLIGHTS

- Prominent full floor office opportunity in the heart of Chinatown
- Large windows with city and North Shore mountain views
- Direct double elevator entry into a generous reception area
- Large boardroom, numerous private offices and open area
- A small private balcony
- Fully distributed HVAC and in-suite washrooms
- Prominent signage potential on Main and Keefer Streets
- Ample underground parking, secure bicycle storage, electric vehicle charging, and end-of-trip facilities including shower and change room
- Excellent transit accessibility and easy access into the downtown core
- Centrally located and in close proximity to Main Street and Stadium SkyTrain stations