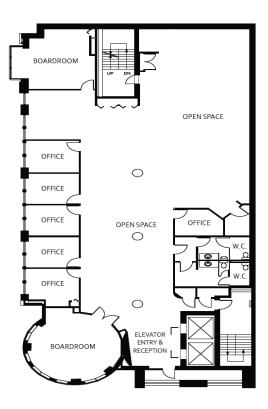

# HIGHLIGHTS

- Prominent full floor office opportunity in the heart of Chinatown
- Large windows with city and North Shore mountain views
- Direct double elevator entry into a generous reception area
- Large boardroom, numerous private offices and open area
- A small private balcony
- Fully distributed HVAC and in-suite washrooms
- Prominent signage potential on Main and Keefer Streets
- Ample underground parking, secure bicycle storage, electric vehicle charging, and end-of-trip facilities including shower and change room
- Excellent transit accessibility and easy access into the downtown core
- Centrally located and in close proximity to Main Street and Stadium SkyTrain stations