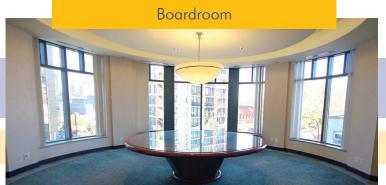

# HIGHLIGHTS

- Prominent full floor office opportunity in the heart of Chinatown
- Large windows with city and North Shore mountain views
- Direct double elevator entry into a generous reception area
- Large boardroom, numerous private offices and open area
- A small private balcony
- Fully distributed HVAC and in-suite washrooms
- Prominent signage potential on Main and Keefer Streets
- Ample underground parking, secure bicycle storage, electric vehicle charging, and end-of-trip facilities including shower and change room
- Excellent transit accessibility and easy access into the downtown core
- Centrally located and in close proximity to Main Street and Stadium SkyTrain stations