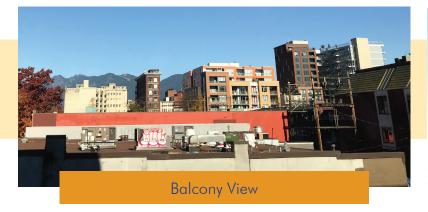

# HIGHLIGHTS

- Prominent full floor office opportunity in the heart of Chinatown
- Large windows with city and North Shore mountain views
- Direct double elevator entry into a generous reception area
- Large boardroom, numerous private offices and open area
- A small private balcony
- Fully distributed HVAC and in-suite washrooms
- Prominent signage potential on Main and Keefer Streets
- Ample underground parking, secure bicycle storage, electric vehicle charging, and end-of-trip facilities including shower and change room
- Excellent transit accessibility and easy access into the downtown core
- Centrally located and in close proximity to Main Street and Stadium SkyTrain stations