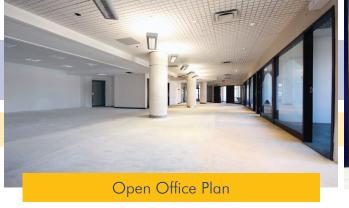

# HIGHLIGHTS

- Prominent full floor office opportunity in the heart of Chinatown
- Large windows with city and North Shore mountain views
- Direct double elevator entry into a generous reception area
- Large boardroom, numerous private offices and open area
- A small private balcony
- Fully distributed HVAC and in-suite washrooms
- Prominent signage potential on Main and Keefer Streets
- Ample underground parking, secure bicycle storage, electric vehicle charging, and end-of-trip facilities including shower and change room
- Excellent transit accessibility and easy access into the downtown core
- Centrally located and in close proximity to Main Street and Stadium SkyTrain stations