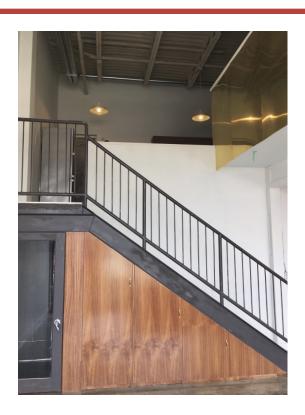

# HIGHLIGHTS

- Loft style unit over 3 levels
- Newly renovated ground floor creative work space at Main/2nd Ave
- Brand new improvements, renovated with a modern finish
- Open area, kitchen/lunch room, meeting space, storage
- Large windows
- Ground floor for easy loading
- Free day visitor parking
- Monthly parking nearby