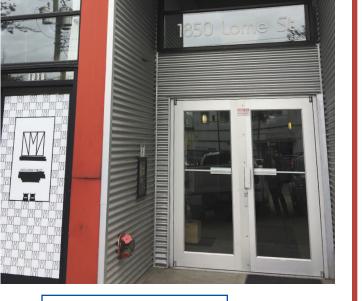

# FOR

#107 - 1850 Lorne Street Vancouver, BC

Ground Floor Creative Space in the Da Vinci