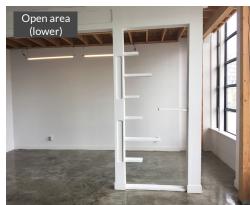

# HIGHLIGHTS

- Loft style unit over 3 levels
- Newly renovated ground floor creative work space at Main/2nd Ave
- Brand new improvements, renovated with a modern finish
- Open area, kitchen/lunch room, meeting space, storage
- Large windows
- Ground floor for easy loading
- Free day visitor parking
- Monthly parking nearby