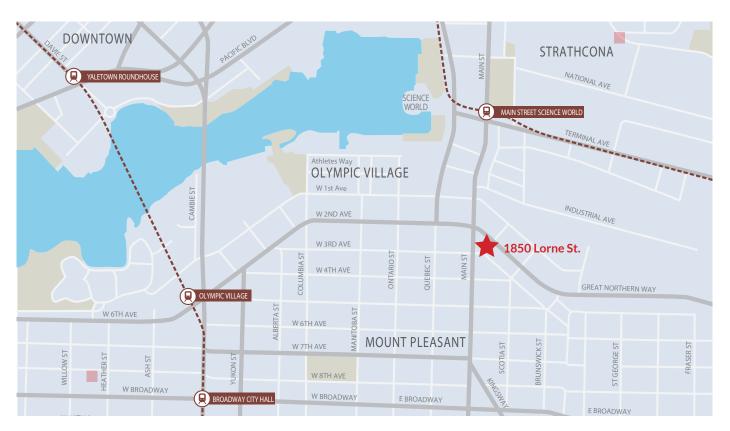

# LOCATION

1850 Lorne Street is well located in the heart of Mount Pleasant with many shopping and dining amenities within a short walking distance. Main Street Skytrain Station is also a short 8 minute walk from the building which provides a quick commute to Downtown Vancouver, Burnaby, New Westminster and Surrey.

### **NEARBY AMENITIES**

### **RESTAURANTS & BREWERIES**

- 33 Acres Brewing
- Bao Down Gastropub
- Nuba Cafe
- Big Rock Urban Brewery
- Blenz Coffee
- Brassneck Brewery
- Craft Beer Market Tractor
- Earnest Ice cream La Taqueria
- Flying Pig

- JJ Bean
- Main Street Brewing Company
- Peaceful Restaurant
- Red Truck Beer Company
- Starbucks
- Steel Toad Brewery
- Tap & Barrel
- Terra Breads

### **SHOPPING**

- London Drugs
- No Fills
- Save on Foods
- Urban Fare
- Whole Foods

### **FITNESS**

- Creekside Community Centre
- Mount Pleasant Community Centre
- The Hive Bouldering
   Gym