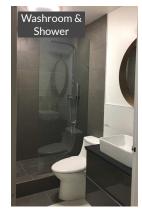

# HIGHLIGHTS

- Loft style unit over 3 levels
- Newly renovated ground floor creative work space at Main/2nd Ave
- Brand new improvements, renovated with a modern finish
- Open area, kitchen/lunch room, meeting space, storage
- Large windows
- Ground floor for easy loading
- Free day visitor parking
- Monthly parking nearby