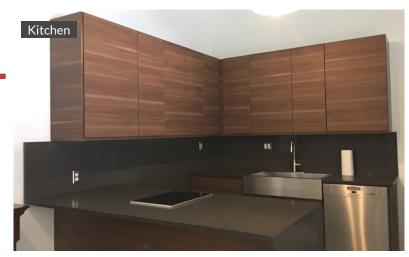

# HIGHLIGHTS

- Loft style unit over 3 levels
- Newly renovated ground floor creative work space at Main/2nd Ave
- Brand new improvements, renovated with a modern finish
- Open area, kitchen/lunch room, meeting space, storage
- Large windows
- Ground floor for easy loading
- Free day visitor parking
- Monthly parking nearby