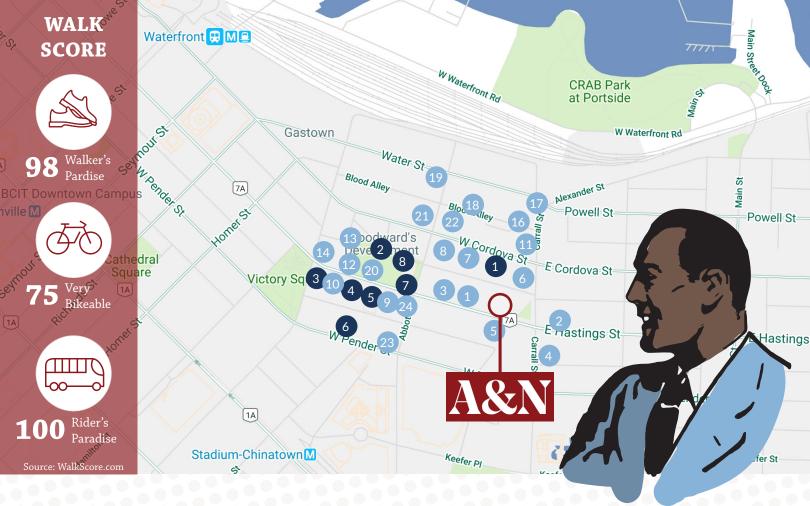

# THE LOCATION

27 West Hastings St is steps away from countless boutique restaurants, artisanal shops and fitness studios. The location is incredibly transit friendly with several major bus routes stopping at its doorstep, a 7-minute walk to Stadium-Chinatown SkyTrain Station and a 10-minute walk to Waterfront Skytrain Station which connects to the Canada Line, Expo Line, West Coast Express, and SeaBus Terminal.

#### **RESTAURANTS & CAFÉS**

- 1. Save On Meats
- 2. Pidgin
- 3. Lost + Found Café
- 4. Calabash Bistro
- 5. Darby's Gastown
- 6. Nelson the Seagal
- 7. Tuc Craft Kitchen
- 8. The Metropole Pub

- 9. Noodlebox
- 10. Catch 122 Café Bistro
- 11. Tacofino Taco Bar
- 12. JJ Bean Coffee Roasters
- 13. The Charles Bar
- 14. Meat & Bread
- 15. The Irish Heather
- 16. L'Abattoir

- 17. MeeT in Gastown
- 18. Salt Tasting Room
- 19. The Flying Pig
- 20. Purebread
- 21. La Casita
- 22. Revel Room
- 23. The Pint
- 24. Prado Café

#### **AMENITIES**

- 1. Army & Navy
- 2. Nesters Market
- 3. One Yoga

- 4. Eastwood
- 5. All City Athletics
- 6. Club Row

- 7. TD Canada Trust
- 8. London Drugs