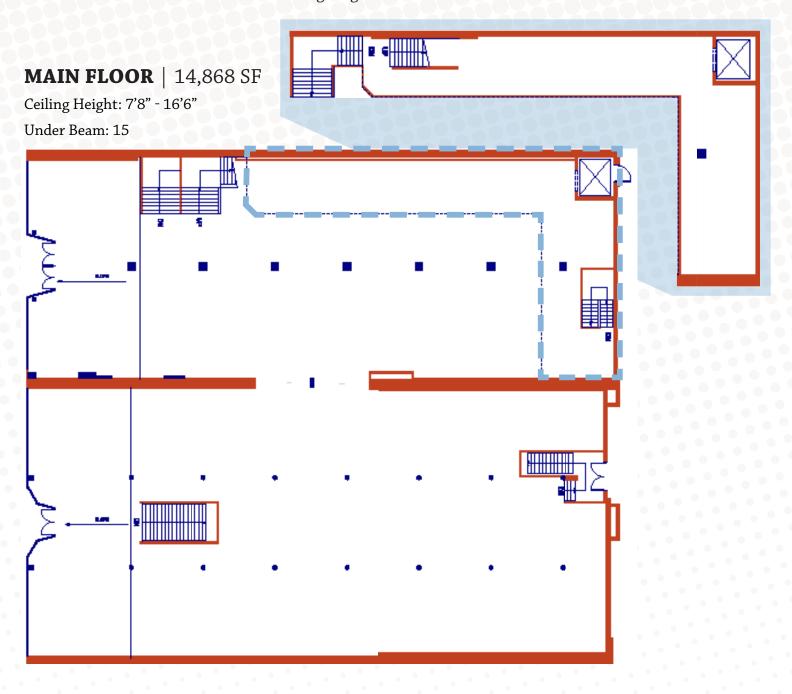

#### **27 WEST HASTINGS ST\***

| Basement   | 14,868 SF |
|------------|-----------|
| Main Floor | 14,910 SF |
| Mezzanine  | 1,772 SF  |
| 2nd Floor  | 14,910 SF |
| 3rd Floor  | 6,910 SF  |
| 4th Floor  | 6,910 SF  |
| 5th Floor  | 6,910 SF  |
| Total      | 67 217 SE |

#### **TOTAL MAIN FLOOR & MEZZANINE AREA**: 16,640 SF

**MEZZANINE** | 1,772 SF

Ceiling Height: 8'2"