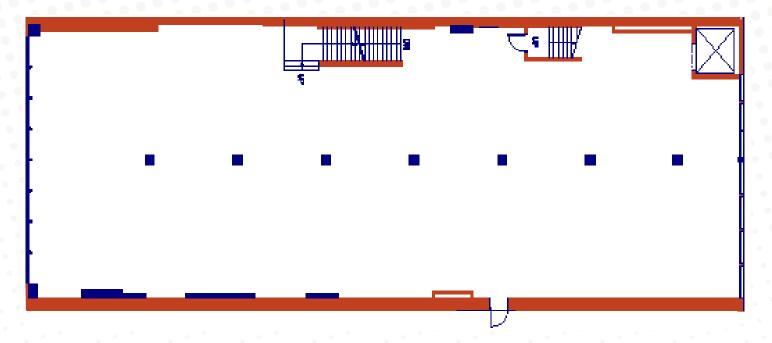

#### **TOTAL MAIN FLOOR & MEZZANINE AREA**: 16,640 SF

**MEZZANINE** | 1,772 SF

Ceiling Height: 8'2"

## **2ND FLOOR** | 14,910 SF

Ceiling Height: 9'11" - 21'2" Under Beam: 9'8" - 15'8"