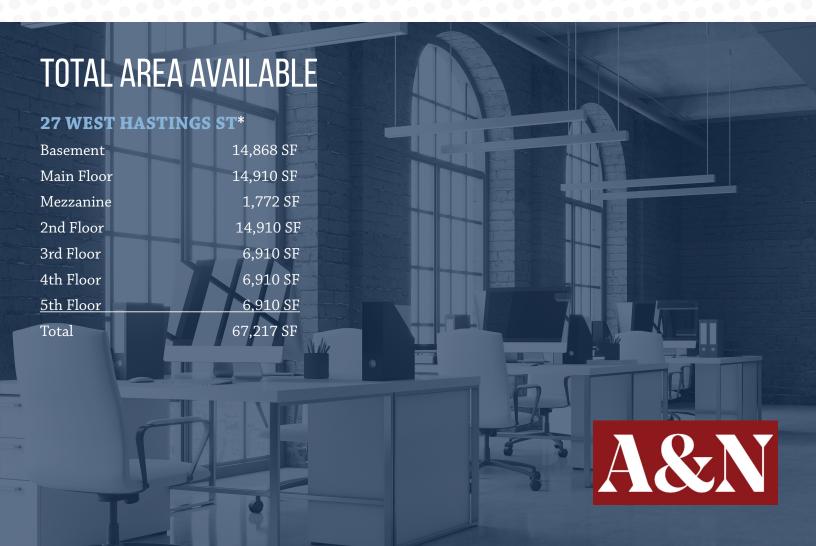

#### **27 WEST HASTINGS ST\***

| Basement   | 14,868 SF |
|------------|-----------|
| Main Floor | 14,910 SF |
| Mezzanine  | 1,772 SF  |
| 2nd Floor  | 14,910 SF |
| 3rd Floor  | 6,910 SF  |
| 4th Floor  | 6,910 SF  |
| 5th Floor  | 6,910 SF  |
| Total      | 67 217 SE |