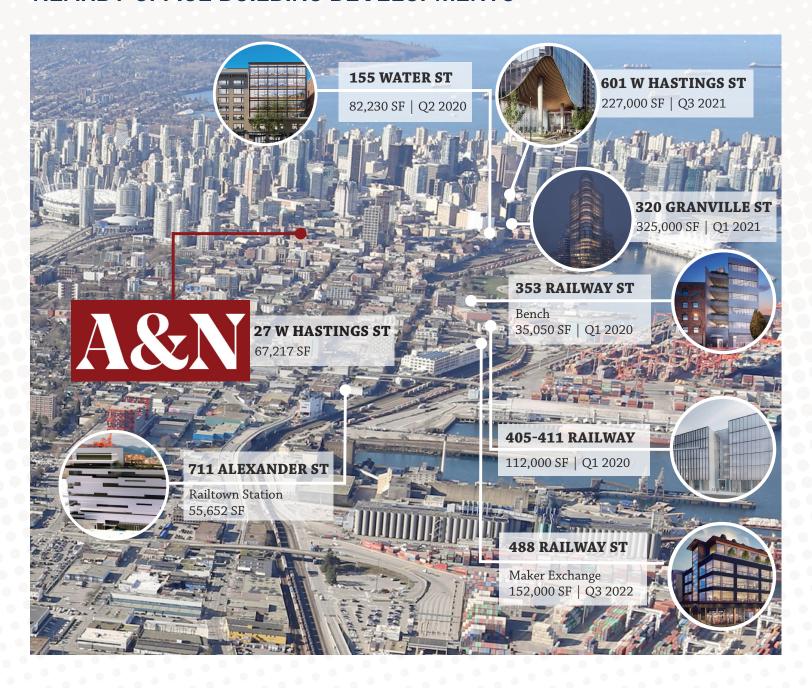

the Canada Line, Expo Line, West Coast Express, and SeaBus Terminal.

#### **RESTAURANTS & CAFÉS**

- 1. Save On Meats
- 2. Pidgin
- 3. Lost + Found Café
- 4. Calabash Bistro
- 5. Darby's Gastown
- 6. Nelson the Seagal
- 7. Tuc Craft Kitchen
- 8. The Metropole Pub

- 9. Noodlebox
- 10. Catch 122 Café Bistro
- 11. Tacofino Taco Bar
- 12. JJ Bean Coffee Roasters
- 13. The Charles Bar
- 14. Meat & Bread
- 15. The Irish Heather
- 16. L'Abattoir

- 17. MeeT in Gastown
- 18. Salt Tasting Room
- 19. The Flying Pig
- 20. Purebread
- 21. La Casita
- 22. Revel Room
- 23. The Pint
- 24. Prado Café

#### **AMENITIES**

- 1. Army & Navy
- 2. Nesters Market
- 3. One Yoga

- 4. Eastwood
- 5. All City Athletics
- 6. Club Row

- 7. TD Canada Trust
- 8. London Drugs

## NEARBY OFFICE BUILDING DEVELOPMENTS