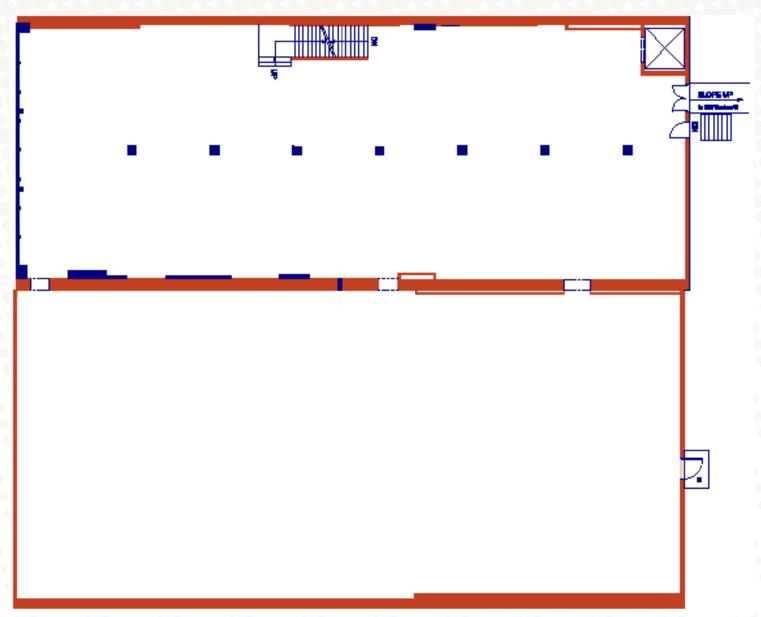

#### **27 WEST HASTINGS ST\***

| Basement   | 14,868 SF |
|------------|-----------|
| Main Floor | 14,910 SF |
| Mezzanine  | 1,772 SF  |
| 2nd Floor  | 14,910 SF |
| 3rd Floor  | 6,910 SF  |
| 4th Floor  | 6,910 SF  |
| 5th Floor  | 6,910 SF  |
| Total      | 67 217 SE |

## **2ND FLOOR** | 14,910 SF

Ceiling Height: 9'11" - 21'2" Under Beam: 9'8" - 15'8"