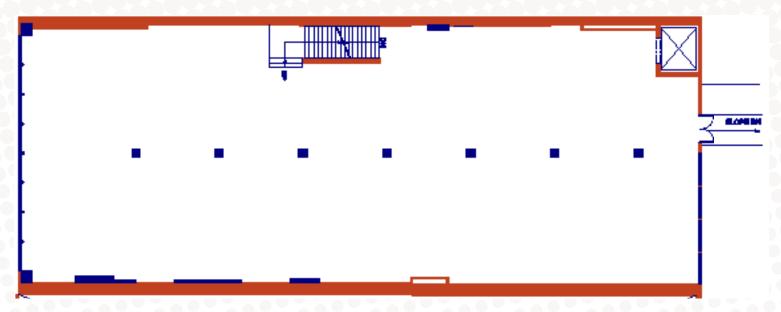

#### **27 WEST HASTINGS ST\***

| Basement   | 14,868 SF |
|------------|-----------|
| Main Floor | 14,910 SF |
| Mezzanine  | 1,772 SF  |
| 2nd Floor  | 14,910 SF |
| 3rd Floor  | 6,910 SF  |
| 4th Floor  | 6,910 SF  |
| 5th Floor  | 6,910 SF  |
| Total      | 67 217 SE |

### **3RD FLOOR** | 6,910 SF

Ceiling Height: 10' Under Beam: 9'4"

### **4TH FLOOR** | 6,910 SF

Ceiling Height: 10' Under Beam: 9'5"

#### **5TH FLOOR** | 6,910 SF

Ceiling Height: 10'1"

Under Beam: 8'7" - 12'10"