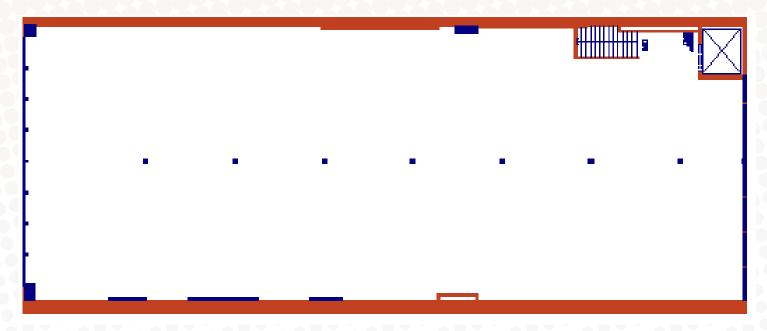

## **2ND FLOOR** | 14,910 SF

Ceiling Height: 9'11" - 21'2" Under Beam: 9'8" - 15'8"