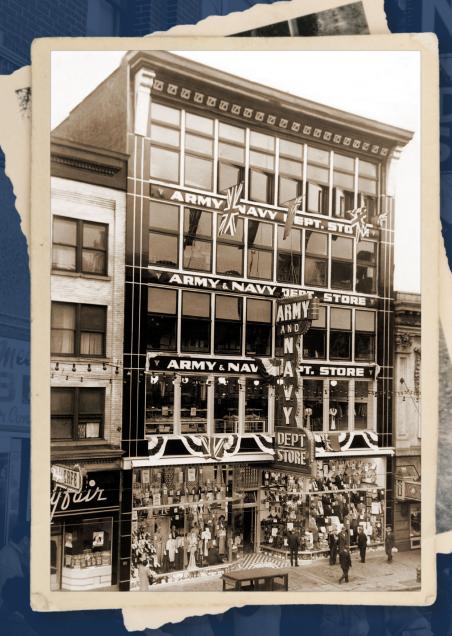

# THE OPPORTUNITY

Become part of Vancouver's history. 27 West Hastings St, the building that housed the iconic Army and Navy Department Store, will be reimagined and modernized as office space. Conveniently located in Crosstown, 27 West Hastings St is steps away from numerous major bus routes, SkyTrain Stations, boutique restaurants, shops and fitness studios.