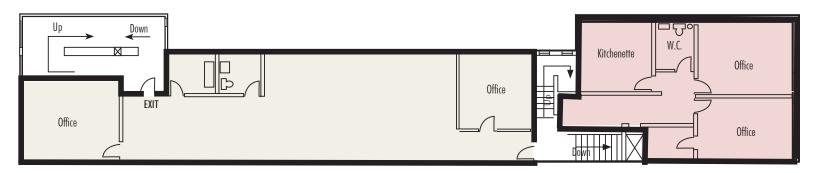

# **FLOOR PLANS**

## SUITE 201: 1,506 SF

- 2 offices / meeting rooms
- Air conditioning
- Private washroom
- Kitchenette
- Views to North Shore and Downtown

#### SUITE 200: 923 SF

- 2 offices / meeting rooms
- Air conditioning
- Private washroom
- Kitchenette