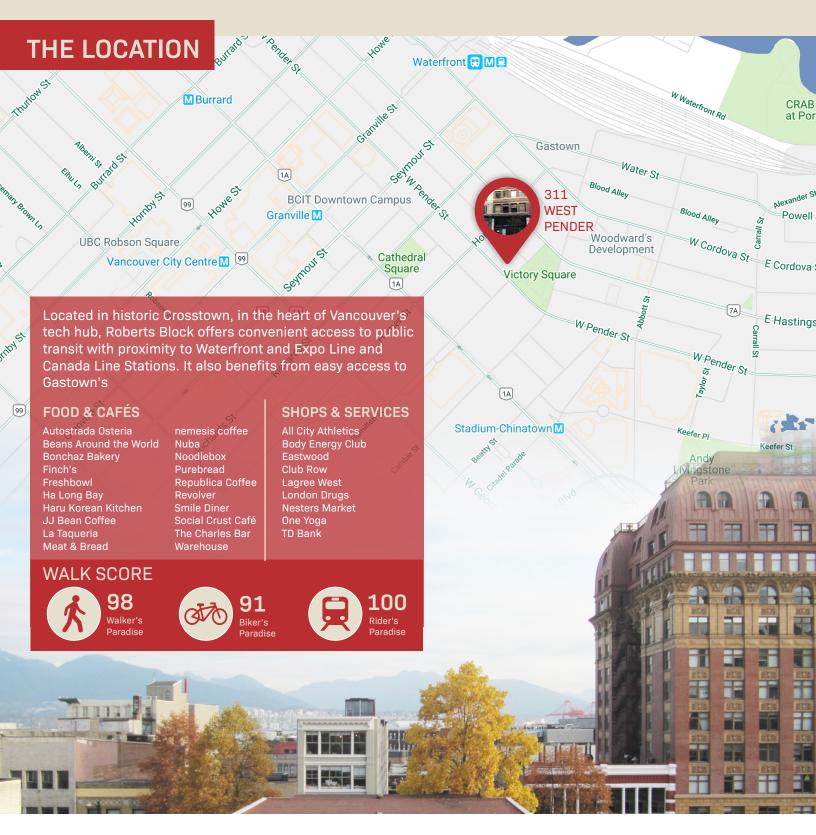

#### THE OPPORTUNITY

Roberts Block is a 3-storey heritage office building, extensively renovated in 2012 and benefits from local hands-on ownership and management. With unique floor plan concepts, the building offers portions of exposed brick, and has North Shore views. It also features a modern ductless split air-conditioning system throughout the building and fibre internet.