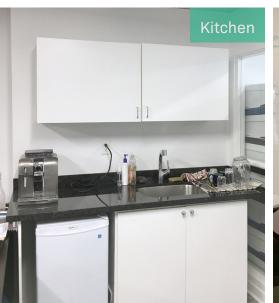

### **SPACE HIGHLIGHTS**

- Recently upgraded finishes
- Kitchenette
- Two offices, and boardroom
- Large operable windows and A/C
- Elevator exposure
- Bright and open space