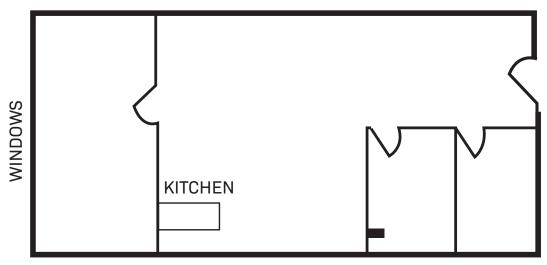

# 788 UU

Floor plan not to scale.

### **SUITE**

301

### **SIZE**

1,019 sq. ft.

### **SPACE HIGHLIGHTS**

- Recently upgraded finishes
- Kitchenette
- Two offices, and boardroom
- Large operable windows and A/C
- Elevator exposure
- Bright and open space