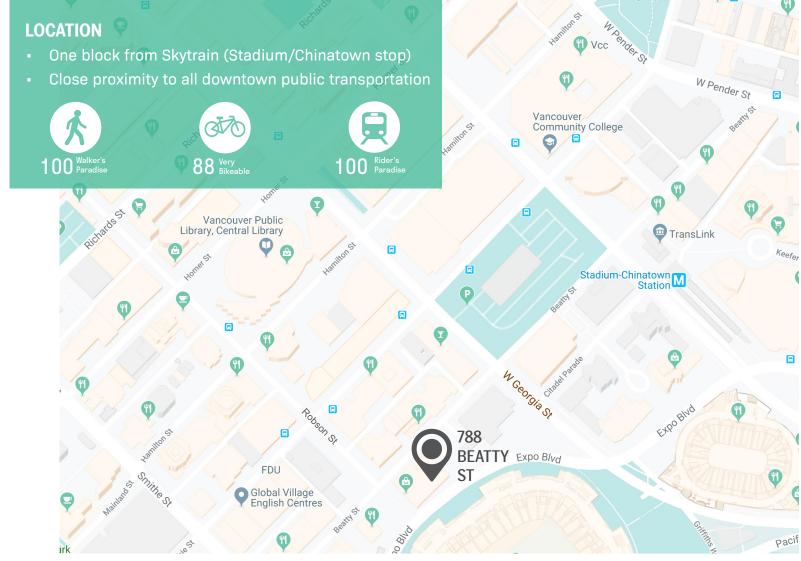

### **BUILDING FEATURES**

- High speed fibre optic internet
- Secured parking nearby
- Abundance of restaurants, coffee shops, shopping and other amenities nearby
- Owned and managed by Reliance Properties