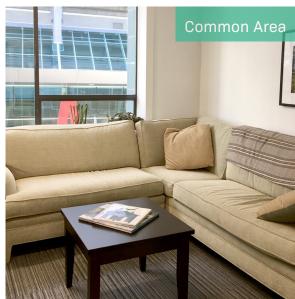

### **SPACE HIGHLIGHTS**

- Recently upgraded finishes
- Kitchenette
- Two offices, and boardroom
- Large operable windows and A/C
- Elevator exposure
- Bright and open space