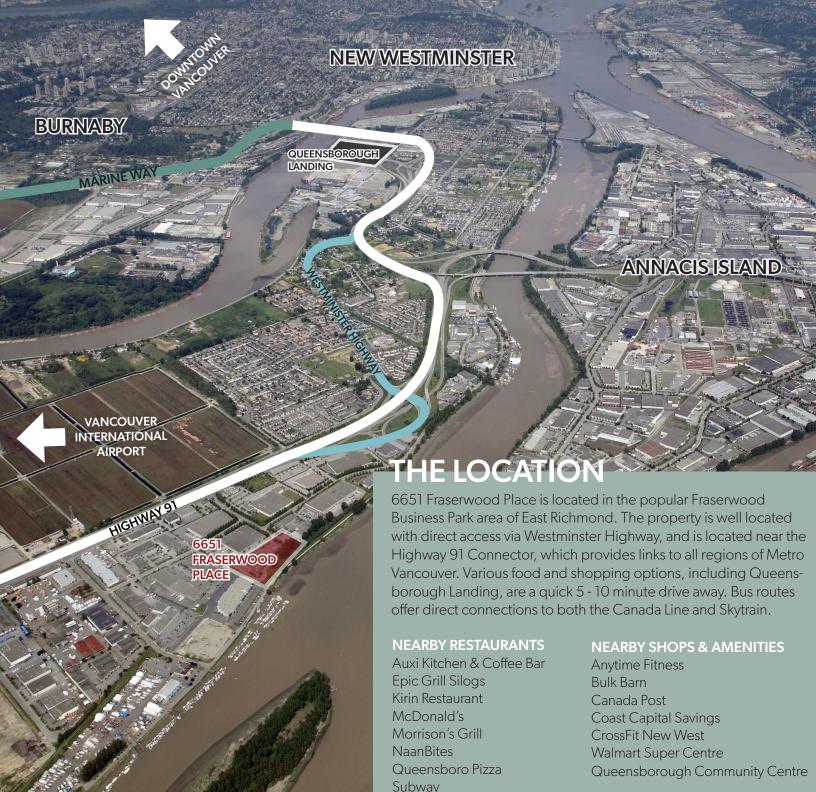

#### THE OPPORTUNITY

Prominently located within the Fraserwood Corporate Centre in East Richmond, 6651 Fraserwood Place is a purpose-built office facility situated along the Fraser River. Highway 91 and Westminster Highway provide excellent connections to Vancouver, Richmond, New Westminster, Vancouver International Airport, and the Fraser Valley.