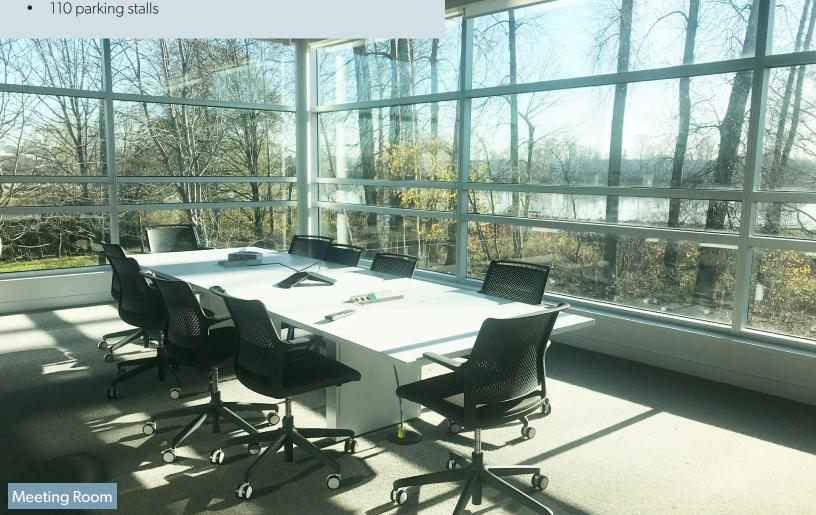

#### HIGHLIGHTS

- Private employee cafeteria
- Large exterior patios
- Spacious employee lounge area
- Multiple meeting rooms, private offices, training rooms, and open area
- Large server room

- Landscaped lawns, open patio area, and jogging path
- Multiple skylights and atriums for abundant natural light
- Panoramic views of the Fraser River