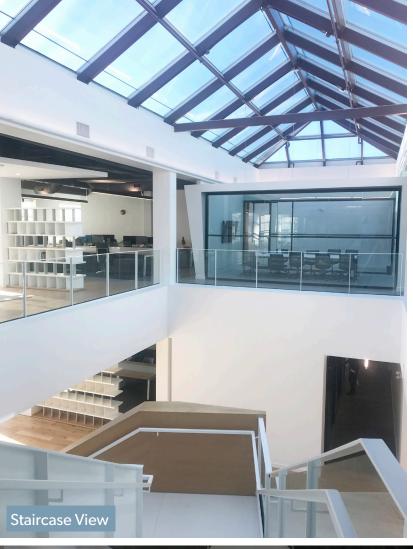

#### HIGHLIGHTS

- Private employee cafeteria
- Large exterior patios
- Spacious employee lounge area
- Multiple meeting rooms, private offices, training rooms, and open area
- Large server room

- Landscaped lawns, open patio area, and jogging path
- Multiple skylights and atriums for abundant natural light
- Panoramic views of the Fraser River