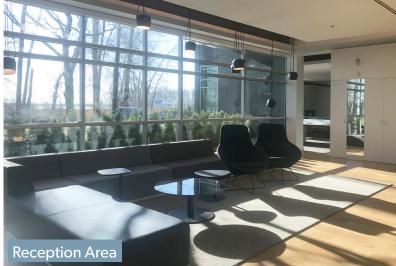

#### HIGHLIGHTS

- Private employee cafeteria
- Large exterior patios
- Spacious employee lounge area
- Multiple meeting rooms, private offices, training rooms, and open area
- Large server room

- Landscaped lawns, open patio area, and jogging path
- Multiple skylights and atriums for abundant natural light
- Panoramic views of the Fraser River