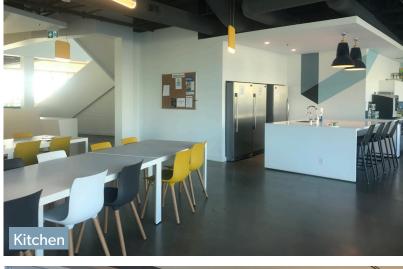

#### HIGHLIGHTS

- Private employee cafeteria
- Large exterior patios
- Spacious employee lounge area
- Multiple meeting rooms, private offices, training rooms, and open area
- Large server room

- Landscaped lawns, open patio area, and jogging path
- Multiple skylights and atriums for abundant natural light
- Panoramic views of the Fraser River