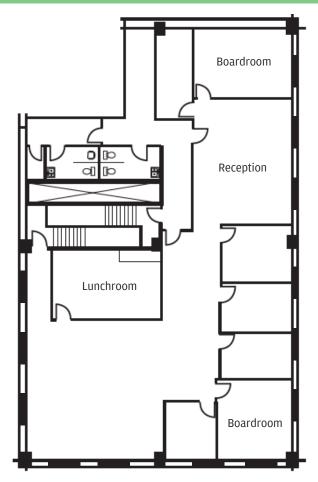

## **FLOOR PLAN**

#### **HIGHLIGHTS**

- Corner unit with windows on 3 sides
- North facing mountain views
- Frequent bus transport from Brentwood Skytrain
   Station every 5 7 minutes
- Newly improved fifth floor space
- · Large reception area
- Two boardrooms
- Four offices
- Kitchen & staff area
- Open plan space
- Private outdoor patio with panoramic views