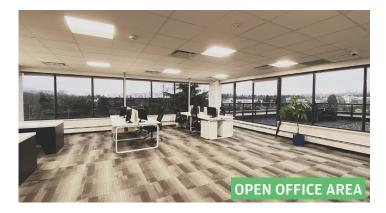

#### **HIGHLIGHTS**

- Corner unit with windows on 3 sides
- North facing mountain views
- Frequent bus transport from Brentwood Skytrain
   Station every 5 7 minutes
- Newly improved fifth floor space
- · Large reception area
- Two boardrooms
- Four offices
- Kitchen & staff area
- Open plan space
- Private outdoor patio with panoramic views