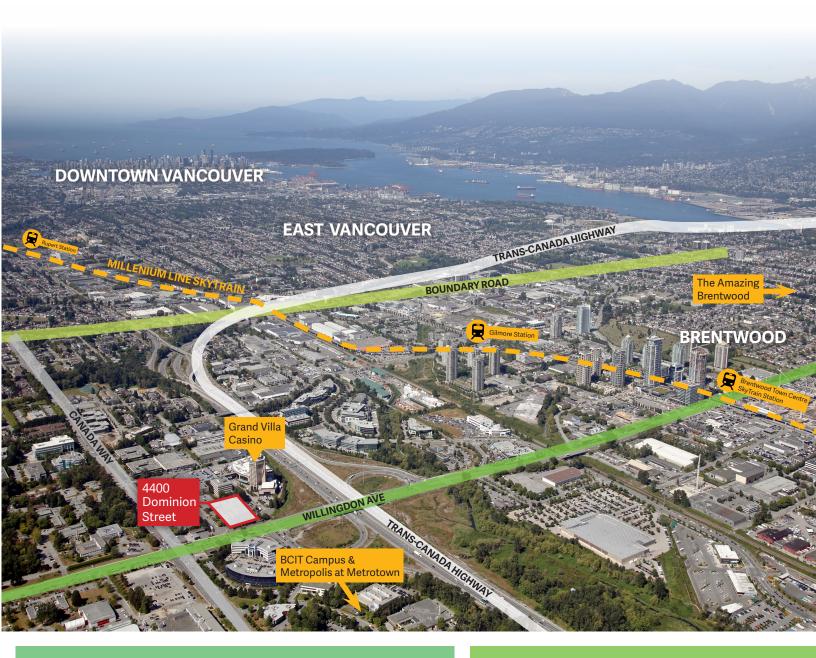

## **LOCATION**

Located next to several major Burnaby arteries, including the Trans-Canada Highway and Boundary Road, 4400 Dominion Street offers easy connectivity from all parts of the Lower Mainland. It is easily accessable by bus connection to and from a SkyTrain Station. 4400 Dominion Street is a quick 5 minute drive to BCIT, 8 minute drive to Brentwood Mall, and 10 minute drive to Metropolis at Metrotown providing numerous food and shopping options. Several bus routes offer direct connection to the SkyTrain.

| TO DOWNTOWN CORE:     | TO METROTOWN/<br>SKYTRAIN STATION: | TO BRENTWOOD TOWN CENTRE/ SKYTRAIN STATION: |
|-----------------------|------------------------------------|---------------------------------------------|
| 30 Minutes By Car     | 11 Minutes By Car                  | 8 Minutes By Car                            |
| 40 Minutes By Transit | 22 Minutes By Transit              | 5 - 10 Minutes By Transit*                  |

\*Public bus leaving Brentwood Skytrain Station every 5 - 7 minutes