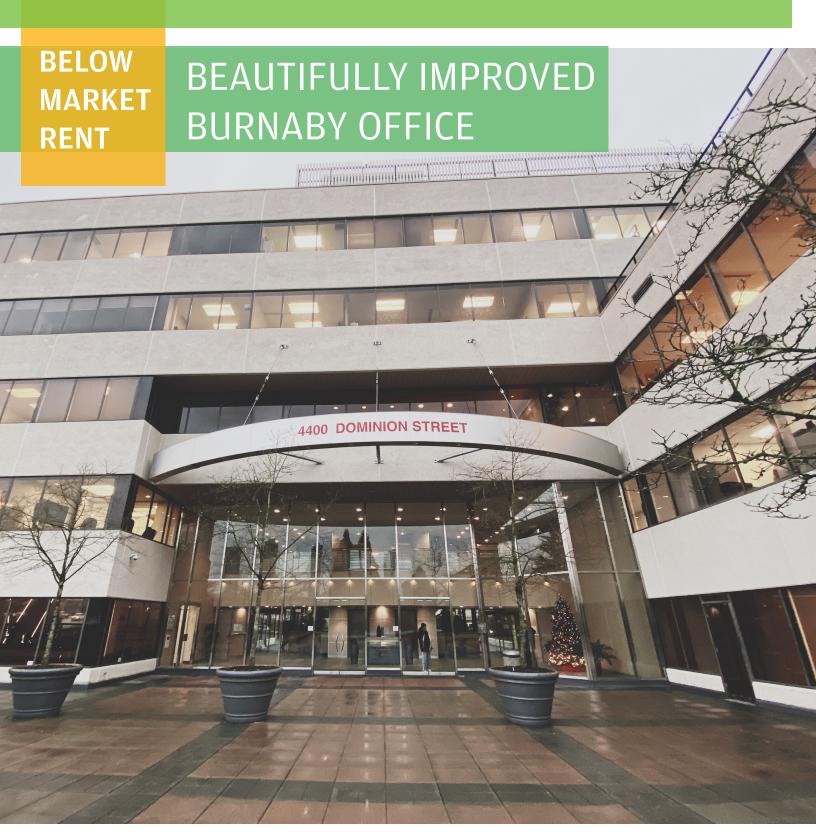

# FOR SUBLEASE 520-4400 DOMINION ST BURNABY, BC

#### **HIGHLIGHTS**

- Corner unit with windows on 3 sides
- North facing mountain views
- Frequent bus transport from Brentwood Skytrain
   Station every 5 7 minutes
- Newly improved fifth floor space
- · Large reception area
- Two boardrooms
- Four offices
- Kitchen & staff area
- Open plan space
- Private outdoor patio with panoramic views

## **LOCATION**

Located next to several major Burnaby arteries, including the Trans-Canada Highway and Boundary Road, 4400 Dominion Street offers easy connectivity from all parts of the Lower Mainland. It is easily accessable by bus connection to and from a SkyTrain Station. 4400 Dominion Street is a quick 5 minute drive to BCIT, 8 minute drive to Brentwood Mall, and 10 minute drive to Metropolis at Metrotown providing numerous food and shopping options. Several bus routes offer direct connection to the SkyTrain.