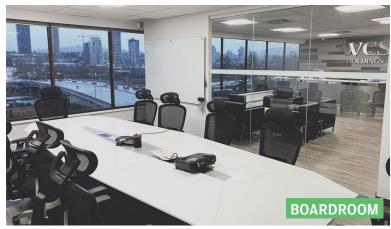

#### **HIGHLIGHTS**

- Corner unit with windows on 3 sides
- North facing mountain views
- Frequent bus transport from Brentwood Skytrain
   Station every 5 7 minutes
- Newly improved fifth floor space
- · Large reception area
- Two boardrooms
- Four offices
- Kitchen & staff area
- Open plan space
- Private outdoor patio with panoramic views