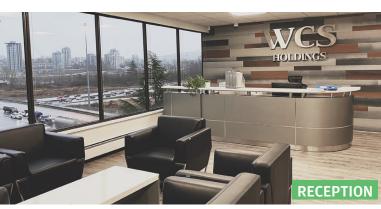

#### **HIGHLIGHTS**

- Corner unit with windows on 3 sides
- North facing mountain views
- Frequent bus transport from Brentwood Skytrain
   Station every 5 7 minutes
- Newly improved fifth floor space
- · Large reception area
- Two boardrooms
- Four offices
- Kitchen & staff area
- Open plan space
- Private outdoor patio with panoramic views