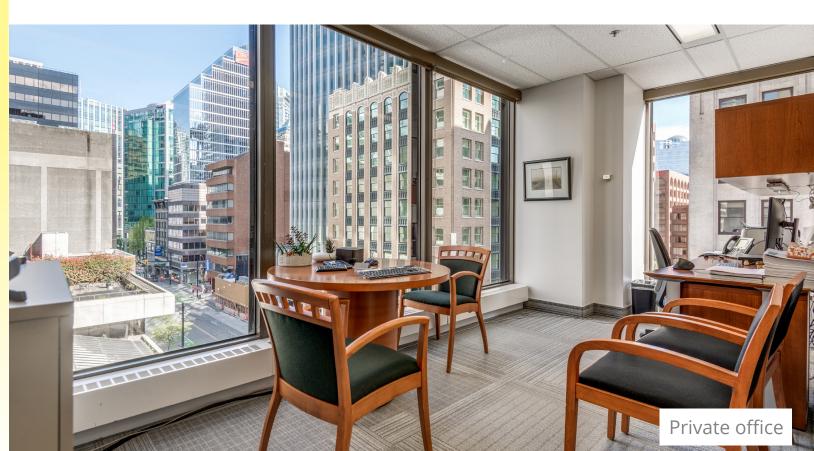

# **HIGHLIGHTS**

- 3 full floors available
- 7 meeting rooms
- 59 private offices\*\*
- 166 workstations\*\*
- Open office plan
- Staff lounge/kitchen
- Reception area
- Connected to Pacific Centre providing access to over 140 retail and food options
- Direct interior connection to Expo Line SkyTrain and Canada Line
- Professionally managed by Cadillac Fairview

#### Suite 401\*\*

- 19 private offices/ meeting rooms
- No open office plan
- Kitchenette
- Large reception area
- \*\* Floor plan for suite 401 to follow