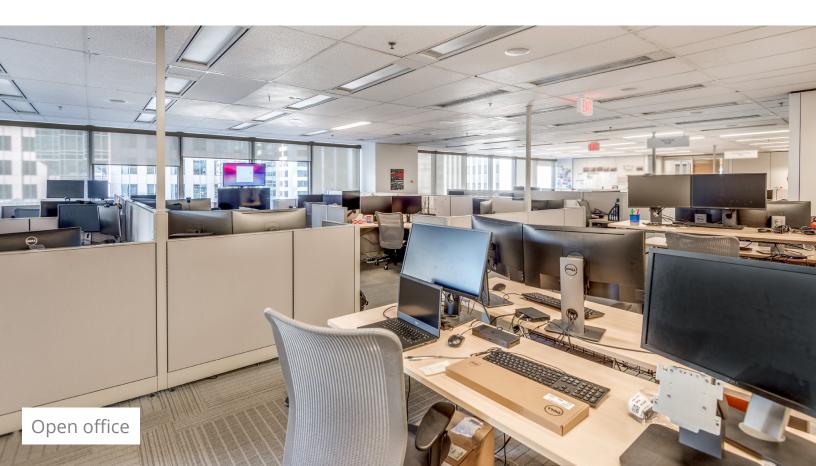

# **HIGHLIGHTS**

- 3 full floors available
- 7 meeting rooms
- 59 private offices\*\*
- 166 workstations\*\*
- Open office plan
- Staff lounge/kitchen
- Reception area
- Connected to Pacific Centre providing access to over 140 retail and food options
- Direct interior connection to Expo Line SkyTrain and Canada Line
- Professionally managed by Cadillac Fairview

# 5<sup>th</sup> Floor

- 9,475 SF

- Open office plan 1 meeting room 19 private offices 101 workstations