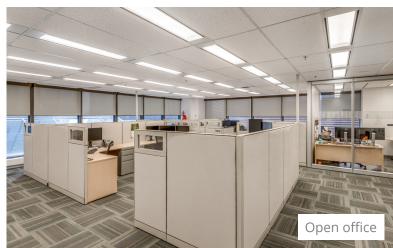

# **HIGHLIGHTS**

- 3 full floors available
- 7 meeting rooms
- 59 private offices\*\*
- 166 workstations\*\*
- Open office plan
- Staff lounge/kitchen
- Reception area
- Connected to Pacific Centre providing access to over 140 retail and food options
- Direct interior connection to Expo Line SkyTrain and Canada Line
- Professionally managed by Cadillac Fairview

#### Suite 405

- Open office plan
- 1 meeting room
- 3 private offices
- 16 workstations
- Kitchenette

#### Suite 410

- Open office plan
- 4 private offices