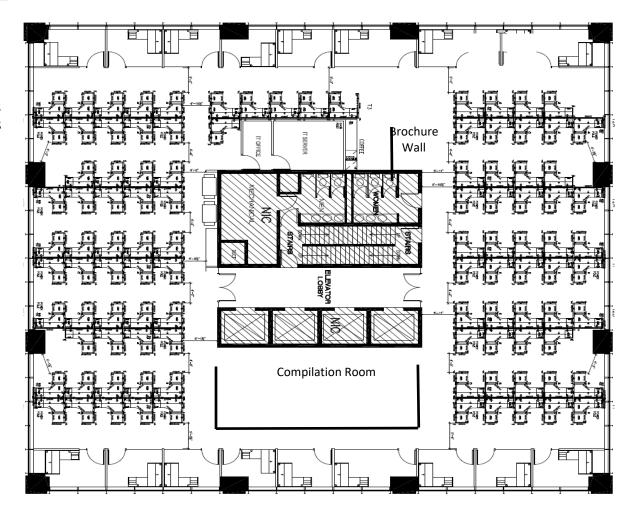

# 5<sup>th</sup> Floor

- 9,475 SF

- Open office plan 1 meeting room 19 private offices 101 workstations