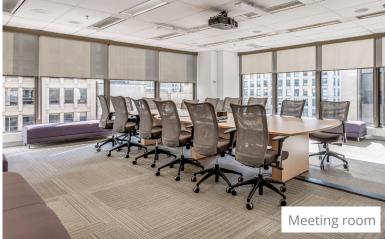

# **HIGHLIGHTS**

- 3 full floors available
- 7 meeting rooms
- 59 private offices\*\*
- 166 workstations\*\*
- Open office plan
- Staff lounge/kitchen
- Reception area
- Connected to Pacific Centre providing access to over 140 retail and food options
- Direct interior connection to Expo Line SkyTrain and Canada Line
- Professionally managed by Cadillac Fairview

# 5<sup>th</sup> Floor

- 9,475 SF

- Open office plan 1 meeting room 19 private offices 101 workstations

## 6<sup>th</sup> Floor

- 9,433 SF
- 5 meeting rooms 14 private offices 49 workstations
- Staff lounge/kitchen
- Reception area