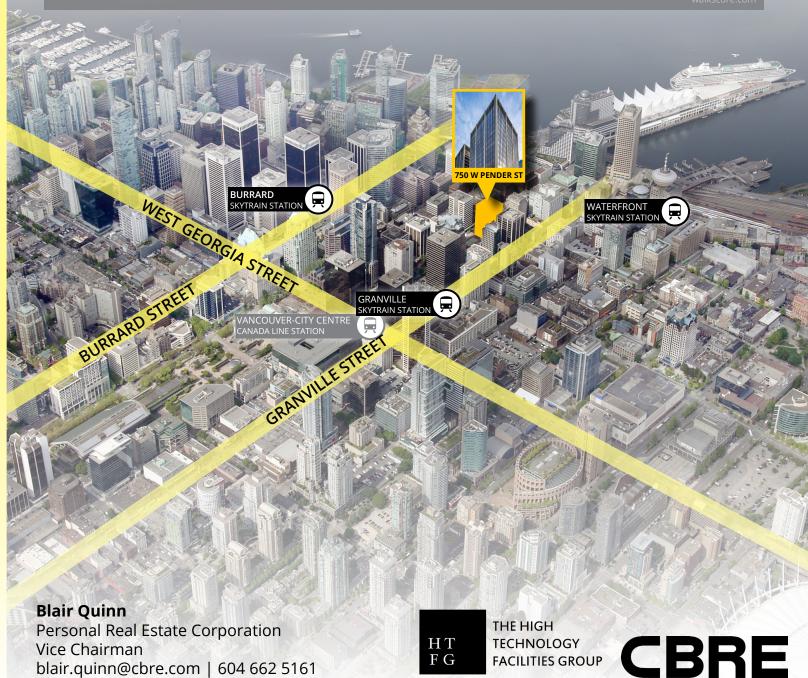

# THE LOCATION

750 West Pender Street is primely located in one of Downtown Vancouver's most vibrant areas. The building offers direct connection to the popular Pacific Centre shopping mall, providing easy access to over 140 retail and food options, and is surrounded by countless restaurants, cafés, and amenities. The space is easily accessible by transit with direct interior connection to the Expo Line Skytrain and Canada Line.

# **Blair Quinn**

Personal Real Estate Corporation Vice Chairman blair.quinn@cbre.com | 604 662 5161 HT FG THE HIGH
TECHNOLOGY
FACILITIES GROUP

**CBRE** 