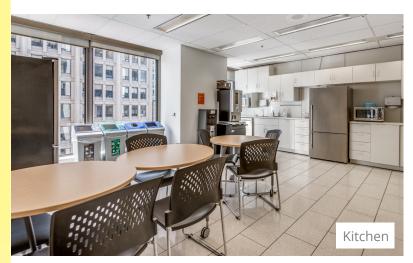

# **HIGHLIGHTS**

- 3 full floors available
- 7 meeting rooms
- 59 private offices\*\*
- 166 workstations\*\*
- Open office plan
- Staff lounge/kitchen
- Reception area
- Connected to Pacific Centre providing access to over 140 retail and food options
- Direct interior connection to Expo Line SkyTrain and Canada Line
- Professionally managed by Cadillac Fairview

## 6<sup>th</sup> Floor

- 9,433 SF
- 5 meeting rooms 14 private offices 49 workstations
- Staff lounge/kitchen
- Reception area