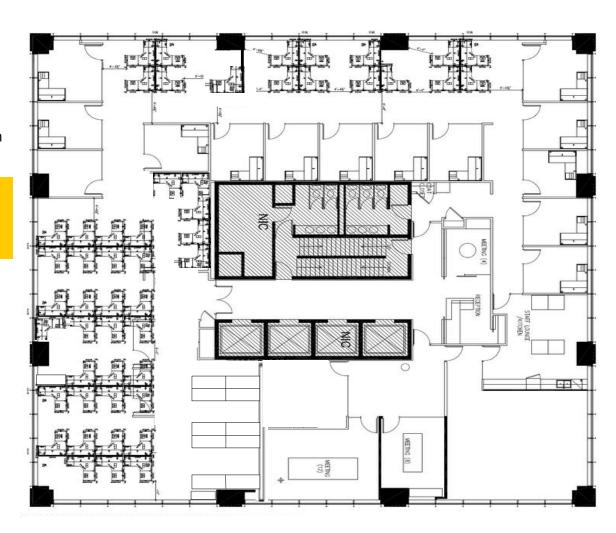

## 6<sup>th</sup> Floor

- 9,433 SF
- 5 meeting rooms 14 private offices 49 workstations
- Staff lounge/kitchen
- Reception area