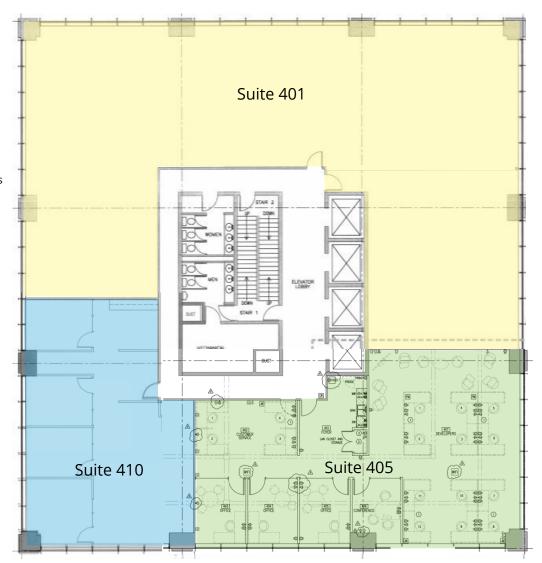

## 4th Floor\*

Suite 4015,228 SFSuite 4052,489 SFSuite 4101,716 SFTotal9,433 SF

\*Can be demised into 3 seperate suites

#### Suite 401\*\*

- 19 private offices/ meeting rooms
- No open office plan
- Kitchenette
- Large reception area
- \*\* Floor plan for suite 401 to follow

#### Suite 405

- Open office plan
- 1 meeting room
- 3 private offices
- 16 workstations
- Kitchenette

#### Suite 410

- Open office plan
- 4 private offices