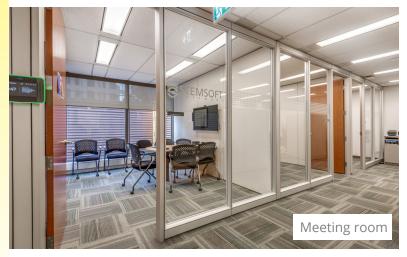

# **HIGHLIGHTS**

- 3 full floors available
- 7 meeting rooms
- 59 private offices\*\*
- 166 workstations\*\*
- Open office plan
- Staff lounge/kitchen
- Reception area
- Connected to Pacific Centre providing access to over 140 retail and food options
- Direct interior connection to Expo Line SkyTrain and Canada Line
- Professionally managed by Cadillac Fairview

#### Suite 401\*\*

- 19 private offices/ meeting rooms
- No open office plan
- Kitchenette
- Large reception area
- \*\* Floor plan for suite 401 to follow

#### Suite 405

- Open office plan
- 1 meeting room
- 3 private offices
- 16 workstations
- Kitchenette

#### Suite 410

- Open office plan
- 4 private offices