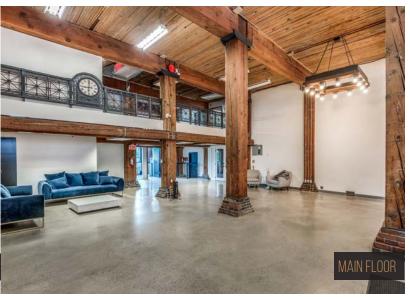

#### **PROPERTY DETAILS**

| Area           | Main Floor                  | 2,452 SF |
|----------------|-----------------------------|----------|
|                | Mezzanine                   | 828 SF   |
|                | Total Area                  | 3,280 SF |
| Available      | Immediately                 |          |
| Asking Rate    | Contact Listing Agents      |          |
| Op. Costs      | \$10.00 PSF (2020 Est.)     |          |
| Zoning         | HA2 (Gastown Historic Area) |          |
| Ceiling Height | 16'                         |          |
| Parking        | 5 Parking Spots             |          |

#### HIGHLIGHTS

- Heritage character space with gorgeous brick and fir beam interior and iron details
- Private entrance off sidewalk providing flexibility for retail and office uses
- Mezzanine space that looks over the entire main level
- Two meeting rooms/private offices
- Huge North and South facing windows allowing for abundant natural light
- Ample kitchen space
- Two bathrooms
- A quick 10-minute walk from Waterfront Terminus Station and Stadium-Chinatown SkyTrain Station