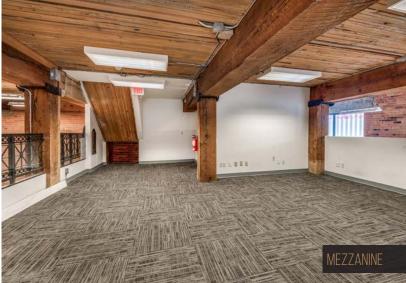

#### **PROPERTY DETAILS**

| Area           | Main Floor                  | 2,452 SF |
|----------------|-----------------------------|----------|
|                | Mezzanine                   | 828 SF   |
|                | Total Area                  | 3,280 SF |
| Available      | Immediately                 |          |
| Asking Rate    | Contact Listing Agents      |          |
| Op. Costs      | \$10.00 PSF (2020 Est.)     |          |
| Zoning         | HA2 (Gastown Historic Area) |          |
| Ceiling Height | 16'                         |          |
| Parking        | 5 Parking Spots             |          |

#### HIGHLIGHTS

- Heritage character space with gorgeous brick and fir beam interior and iron details
- Private entrance off sidewalk providing flexibility for retail and office uses
- Mezzanine space that looks over the entire main level
- Two meeting rooms/private offices
- Huge North and South facing windows allowing for abundant natural light
- Ample kitchen space
- Two bathrooms
- A quick 10-minute walk from Waterfront Terminus Station and Stadium-Chinatown SkyTrain Station