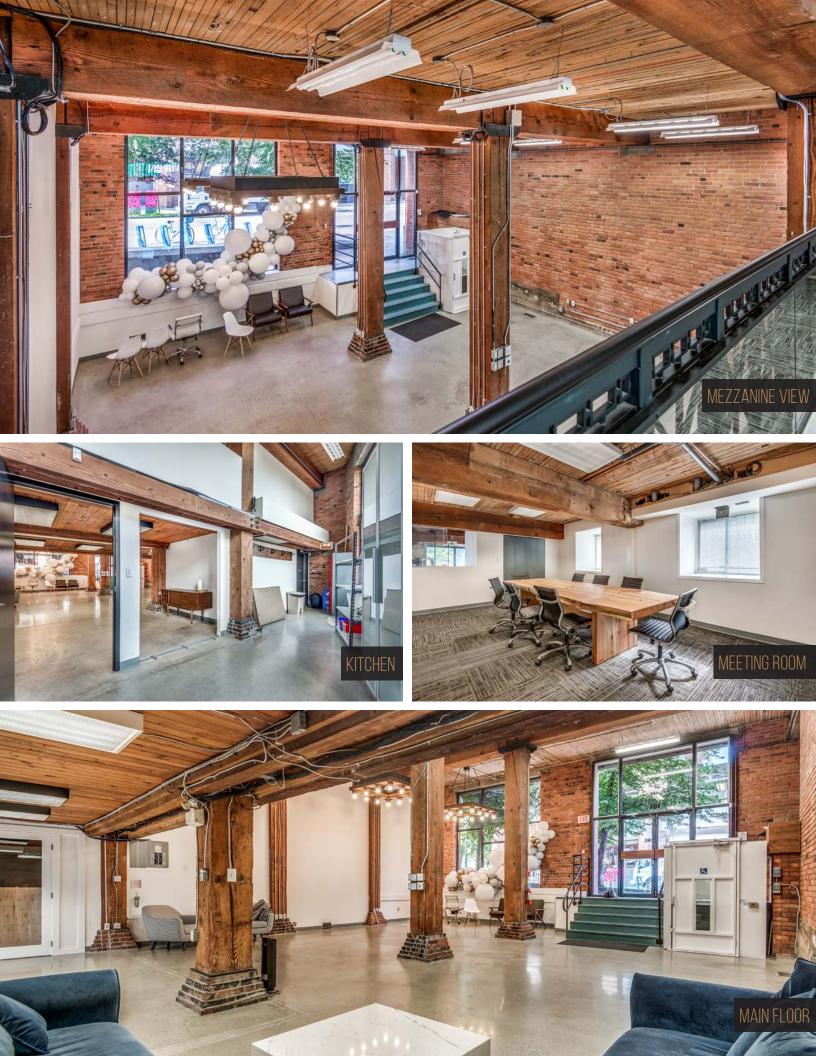

#### **PROPERTY DETAILS**

| Area           | Main Floor                  | 2,452 SF |
|----------------|-----------------------------|----------|
|                | Mezzanine                   | 828 SF   |
|                | Total Area                  | 3,280 SF |
| Available      | Immediately                 |          |
| Asking Rate    | Contact Listing Agents      |          |
| Op. Costs      | \$10.00 PSF (2020 Est.)     |          |
| Zoning         | HA2 (Gastown Historic Area) |          |
| Ceiling Height | 16'                         |          |
| Parking        | 5 Parking Spots             |          |

#### HIGHLIGHTS

- Heritage character space with gorgeous brick and fir beam interior and iron details
- Private entrance off sidewalk providing flexibility for retail and office uses
- Mezzanine space that looks over the entire main level
- Two meeting rooms/private offices
- Huge North and South facing windows allowing for abundant natural light
- Ample kitchen space
- Two bathrooms
- A quick 10-minute walk from Waterfront Terminus Station and Stadium-Chinatown SkyTrain Station