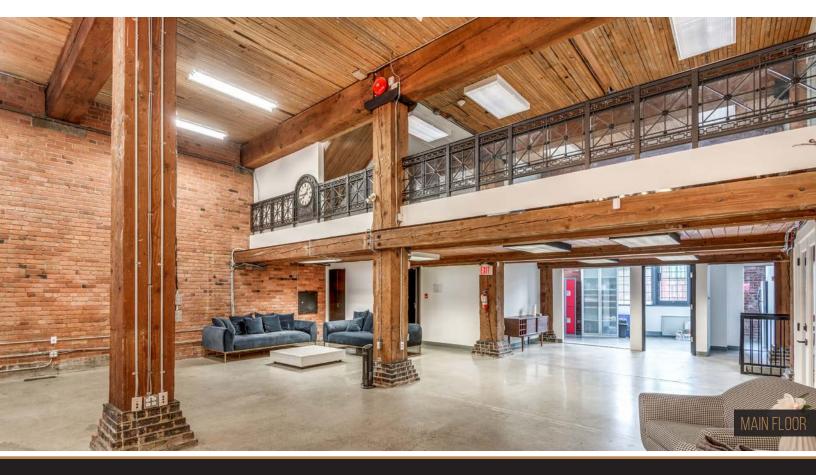

#### HIGHLIGHTS

- Heritage character space with gorgeous brick and fir beam interior and iron details
- Private entrance off sidewalk providing flexibility for retail and office uses
- Mezzanine space that looks over the entire main level
- Two meeting rooms/private offices
- Huge North and South facing windows allowing for abundant natural light
- Ample kitchen space
- Two bathrooms
- A quick 10-minute walk from Waterfront Terminus Station and Stadium-Chinatown SkyTrain Station