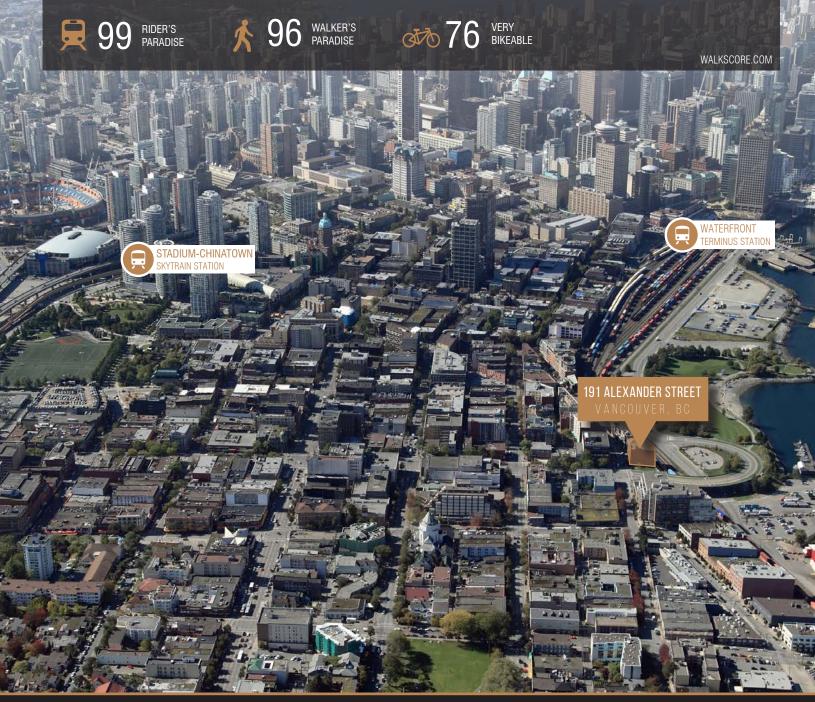

#### THE LOCATION

191 Alexander Street is primely situated at the junction where of Gastown, Crosstown, and Railtown meet. The neighbourhood is a popular hub for trendy retail shops, cafes, restaurants, and thriving businesses. The space is a quick 10 minute walk from Stadium-Chinatown SkyTrain Station and Waterfront Terminus Station, providing seamless connection to the Canada Line, Expo Line, SeaBus and WestCoast Express.