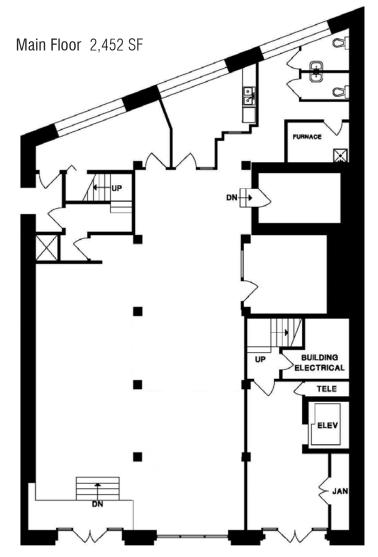

#### **PROPERTY DETAILS**

| Area           | Main Floor                  | 2,452 SF |
|----------------|-----------------------------|----------|
|                | Mezzanine                   | 828 SF   |
|                | Total Area                  | 3,280 SF |
| Available      | Immediately                 |          |
| Asking Rate    | Contact Listing Agents      |          |
| Op. Costs      | \$10.00 PSF (2020 Est.)     |          |
| Zoning         | HA2 (Gastown Historic Area) |          |
| Ceiling Height | 16'                         |          |
| Parking        | 5 Parking Spots             |          |

# ALEXANDER STREET VANCOUVER, BC FOR LEASE GASTOWN BRICK & BEAM OFFICE/RETAIL SPACE

FLOOR PLAN 3,280 SF

CLICK TO TOUR SPACE VIRTUALLY

This disclaimer shall apply to CBRE Limited, Real Estate Brokerage, and to all other divisions of the Corporation: to include all employees and independent contractors ("CBRE"). The information set out herein, including, without limitation, any projections, images, opinions, assumptions and estimates obtained from third parties (the "Information") has not been verified by CBRE, and CBRE does not represent, warrain or guarantee the accuracy, correctiness and completeness of the Information. CBRE does not accept or assume any reprosposibility or liability, direct or consequential, for the Information or the recipient's reliance upon the Information. The Information may change and any property described in the Information may be withdrawn from the market at any time without notice or obligation to the recipient for CBRE. CBRE and the CBRE LOG are the service marks of CBRE Limited and/or its affitiated or related companies in other constraints. All other marks displayed on this document are the property of their respective owners. All Rights Reserved. "Personal Real Estate Corporation Mapping Sources: Canadian Mapping Services canadamapping@cbre.com; DMTI Spatial, Environics Analytics, Microsoft Bing, Google Earth.