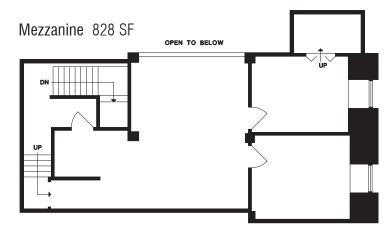

#### **PROPERTY DETAILS**

| Area           | Main Floor                  | 2,452 SF |
|----------------|-----------------------------|----------|
|                | Mezzanine                   | 828 SF   |
|                | Total Area                  | 3,280 SF |
| Available      | Immediately                 |          |
| Asking Rate    | Contact Listing Agents      |          |
| Op. Costs      | \$10.00 PSF (2020 Est.)     |          |
| Zoning         | HA2 (Gastown Historic Area) |          |
| Ceiling Height | 16'                         |          |
| Parking        | 5 Parking Spots             |          |

# ALEXANDER STREET VANCOUVER, BC FOR LEASE GASTOWN BRICK & BEAM OFFICE/RETAIL SPACE

FLOOR PLAN 3,280 SF

CLICK TO TOUR SPACE VIRTUALLY

This disclaimer shall apply to CBRE Limited, Real Estate Brokerage, and to all other divisions of the Corporation: to include all employees and independent contractors ("CBRE"). The information set out herein, including, without limitation, any projections, images, opinions, assumptions and estimates obtained from third parties (the "Information") has not been verified by CBRE, and CBRE does not represent, warrain or guarantee the accuracy, correctiness and completeness of the Information. CBRE does not accept or assume any reprosposibility or liability, direct or consequential, for the Information or the recipient's reliance upon the Information. The Information may change and any property described in the Information may be withdrawn from the market at any time without notice or obligation to the recipient for CBRE. CBRE and the CBRE LOG are the service marks of CBRE Limited and/or its affitiated or related companies in other constraints. All other marks displayed on this document are the property of their respective owners. All Rights Reserved. "Personal Real Estate Corporation Mapping Sources: Canadian Mapping Services canadamapping@cbre.com; DMTI Spatial, Environics Analytics, Microsoft Bing, Google Earth.