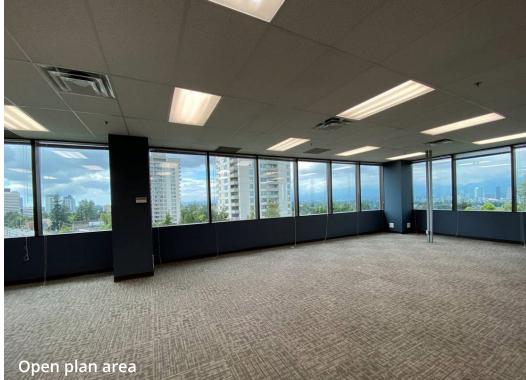

#### HIGHLIGHTS

- Corner unit with North/East/West views
- Ample natural light throughout
- Recently renovated
- Open Plan
- 3 offices/meeting rooms
- Kitchenette
- · Partially furnished

FLOOR PLAN\*

\*Test fit plan