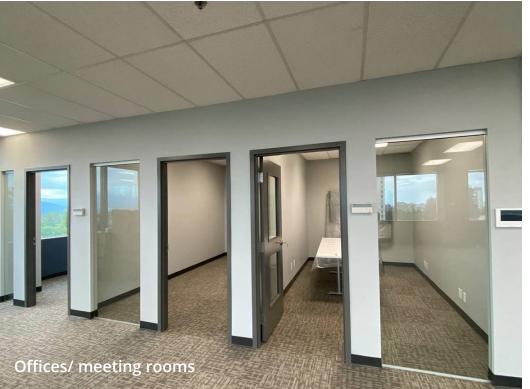

#### HIGHLIGHTS

- Corner unit with North/East/West views
- Ample natural light throughout
- Recently renovated
- Open Plan
- 3 offices/meeting rooms
- Kitchenette
- · Partially furnished

FLOOR PLAN\*

\*Test fit plan