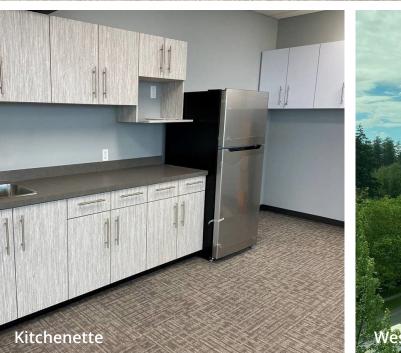

#### HIGHLIGHTS

- Corner unit with North/East/West views
- Ample natural light throughout
- Recently renovated
- Open Plan
- 3 offices/meeting rooms
- Kitchenette
- · Partially furnished

FLOOR PLAN\*

\*Test fit plan