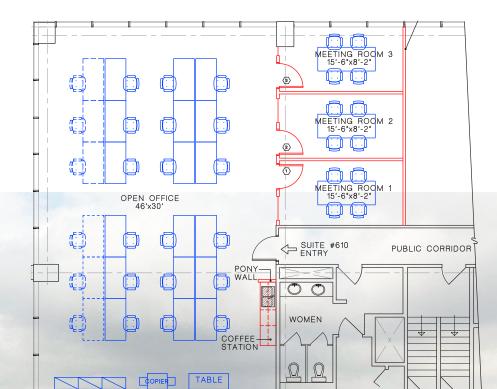

#### HIGHLIGHTS

- Corner unit with North/East/West views
- Ample natural light throughout
- Recently renovated
- Open Plan
- 3 offices/meeting rooms
- Kitchenette
- · Partially furnished

FLOOR PLAN\*

\*Test fit plan