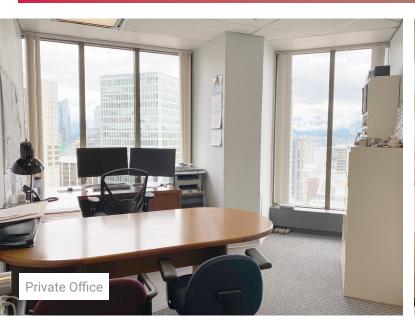

#### **HIGHLIGHTS**

- North, east and west city and mountain views
- 7 window offices/meeting rooms
- Large open area
- Boardroom
- Kitchenette
- Reception area
- Elevator exposure with double glass door entrance
- Renovated elevator lobby