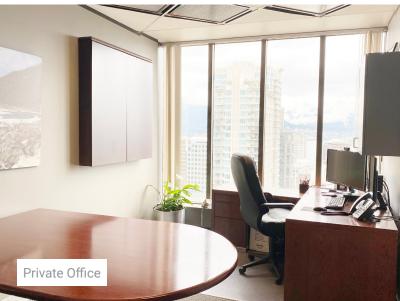

#### **HIGHLIGHTS**

- North, east and west city and mountain views
- 7 window offices/meeting rooms
- Large open area
- Boardroom
- Kitchenette
- Reception area
- Elevator exposure with double glass door entrance
- Renovated elevator lobby