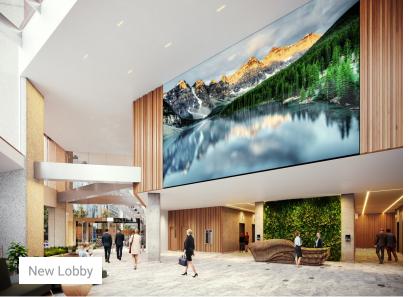

#### **HIGHLIGHTS**

- North, east and west city and mountain views
- 7 window offices/meeting rooms
- Large open area
- Boardroom
- Kitchenette
- Reception area
- Elevator exposure with double glass door entrance
- Renovated elevator lobby

#### **BUILDING DETAILS**

- Access to newly developed building amenities in Vancouver City Centre II located next door
- Common meeting room available to all tenants
- Linked to The Bay, Pacific Centre mall and **Nordstroms**
- Direct access to Vancouver City Centre Canada Line Station and Granville Expo Line Station