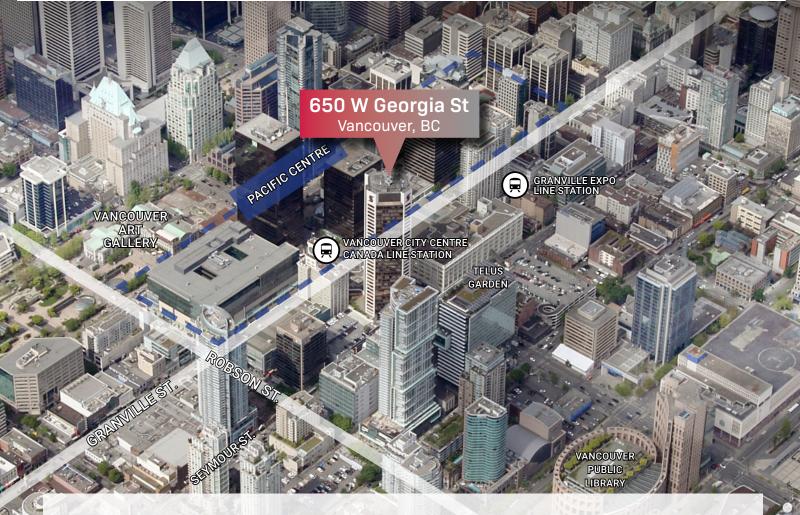

## The Location

Be at the center of Downtown Vancouver! 650 W Georgia is desirably at the bustling intersection of W Georgia Street and Granville Street. The building offers direct interior connection to the Vancouver City Centre Canada Line Station and Granville Expo Line Skytrain Station, making it easily accessible to and from all parts of the Lower Mainland. Countless food options, shops, and services, including the popular Pacific Centre shopping mall, are steps away making it a place you want to stay after work.