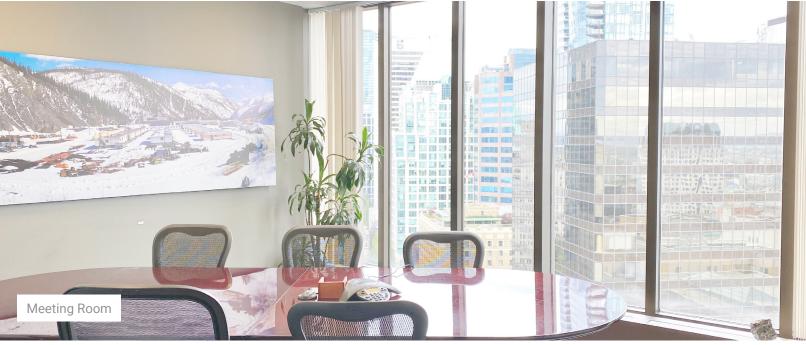

#### **HIGHLIGHTS**

- North, east and west city and mountain views
- 7 window offices/meeting rooms
- Large open area
- Boardroom
- Kitchenette
- Reception area
- Elevator exposure with double glass door entrance
- Renovated elevator lobby