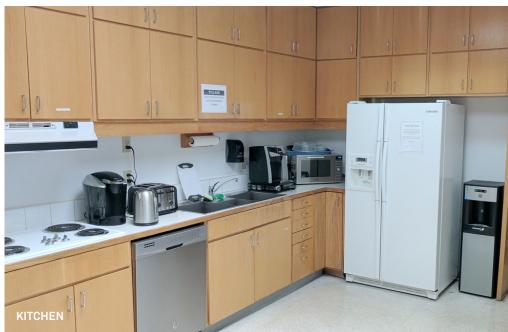

# HIGHLIGHTS

- Second floor office space
- 2 meeting rooms
- 6 private offices
- Open office 24 workstations
- Kitchen
- Staff lounge area
- Reception
- River front location offering exceptional views of the Fraser River