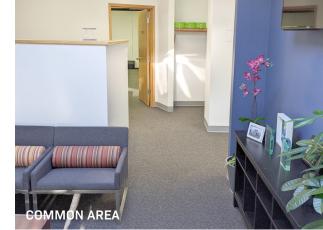

# HIGHLIGHTS

- Second floor office space
- 2 meeting rooms
- 6 private offices
- Open office 24 workstations
- Kitchen
- Staff lounge area
- Reception
- River front location offering exceptional views of the Fraser River