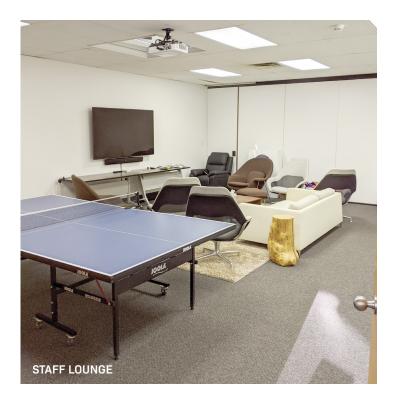

# HIGHLIGHTS

- Second floor office space
- 2 meeting rooms
- 6 private offices
- Open office 24 workstations
- Kitchen
- Staff lounge area
- Reception
- River front location offering exceptional views of the Fraser River