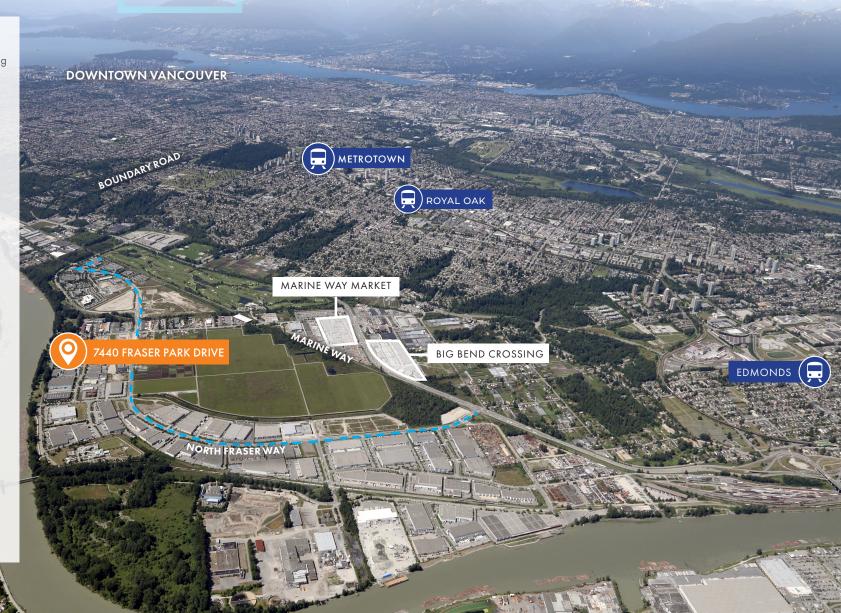

# **THE LOCATION**

#### LEGEND

New 116 bus route connecting to Metrotown and Edmonds Skytrain Stations

Skytrain Stations

Subject property

#### NEARBY AMENITIES

Cobs Bread Starbucks Canadian Tire London Drugs Winners TD Canada Trust VanCity Save-On-Foods Sportscheck WhiteSpot Tim Horton's Subway Nando's Chicken Much Burrito The Cactus Club Boston Pizza Staples Michaels Urban Trails Riverway Golf Course Riverway Sports Complex Foreshore Parks