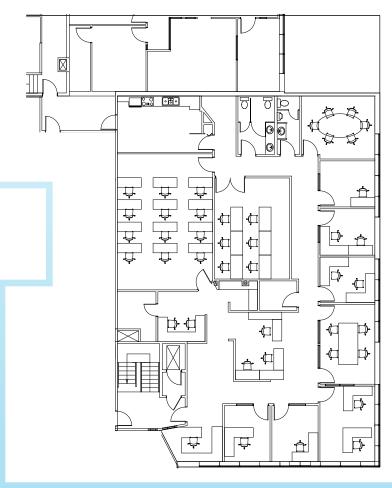

# FLOOR PLAN 31 seats = 123 SF per person

# HIGHLIGHTS

- Second floor office space
- 2 meeting rooms
- 6 private offices
- Open office 24 workstations
- Kitchen
- Staff lounge area
- Reception
- River front location offering exceptional views of the Fraser River