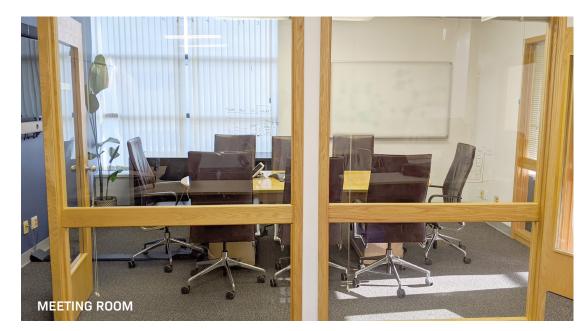

# HIGHLIGHTS

- Second floor office space
- 2 meeting rooms
- 6 private offices
- Open office 24 workstations
- Kitchen
- Staff lounge area
- Reception
- River front location offering exceptional views of the Fraser River