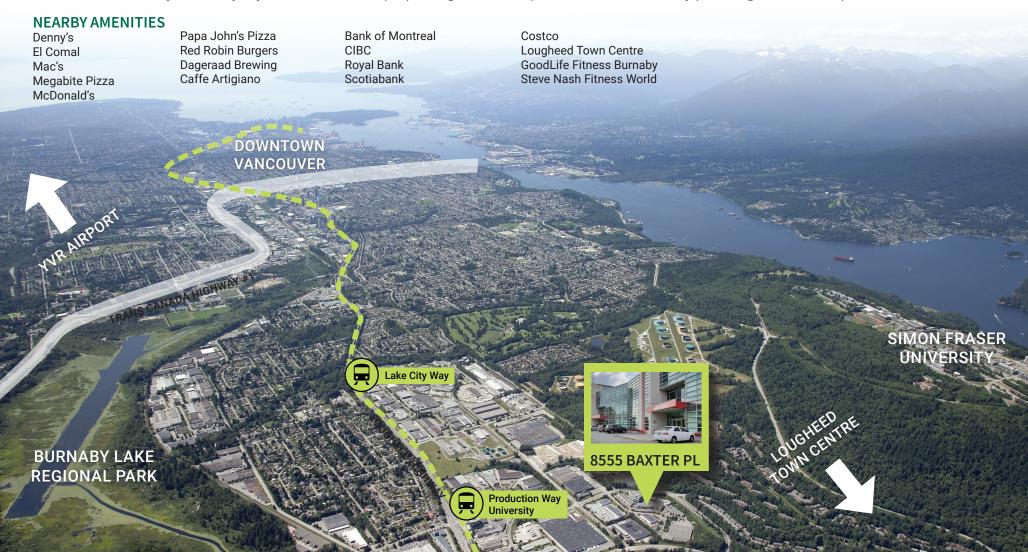

#### THE LOCATION

8555 Baxter Way is desirably located at the base of Burnaby Mountain, near Simon Fraser University and Lougheed Town Centre. This location benefits from unparalleled access to all areas of Metro Vancouver through multiple arterial routes such as Trans-Canada Highway, Lougheed Highway, and North Road. Production Way University SkyTrain Station and a proposed gondola is a quick 10 minute walk away providing immediate rapid transit access.