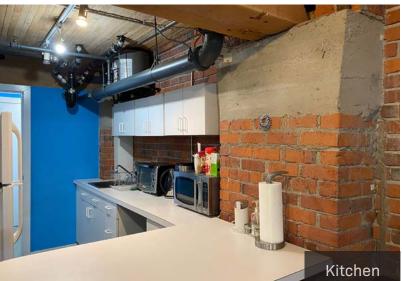

#### **HIGHLIGHTS**

- Large offices or open areas
- Kitchen + Lounge area
- Operable windows
- Private in suite washroom
- Available fully furnished