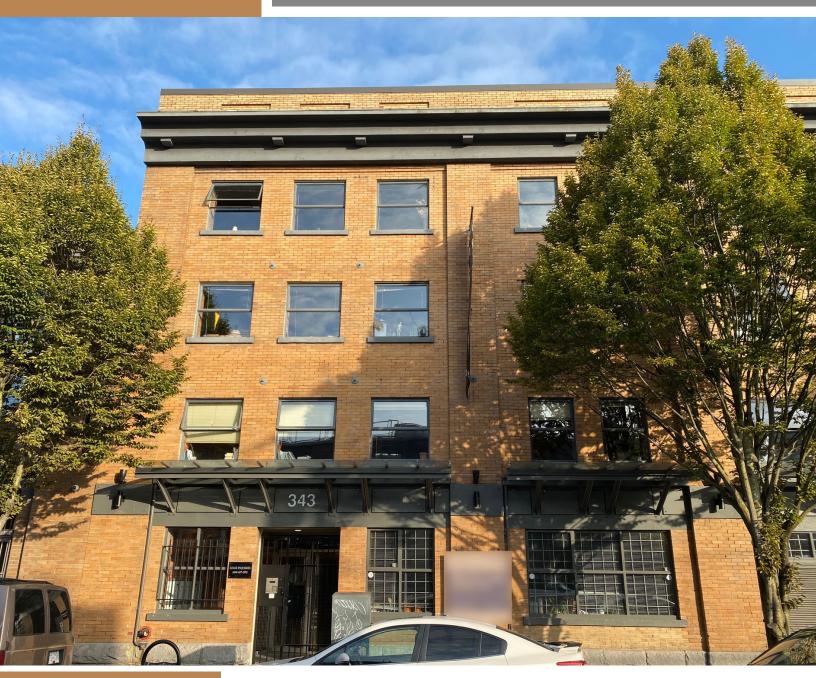

## 343 RAILWAY ST VANCOUVER, BC

#### **BUILDING FEATURES**

- Beautifully restored heritage brick + beam building
- Showers + secure bike storage in building
- Secured building entrance
- Concrete floors
- Elevator access
- Unique Railtown location

#### THE LOCATION

343 Railway Street is located at the junction where of Gastown, Crosstown, and Railtown meet. The neighbourhood is a popular hub for trendy retail shops, cafes, restaurants, and thriving businesses including Appnovation, Aritzia HQ, Monstercat, Herschel HQ, Alibi Room, The Birds and the Beets, Ask for Luigi, and more. The space is a quick 10 minute walk from Stadium-Chinatown SkyTrain Station and Waterfront Terminus Station, providing seamless connection to the Canada Line, Expo Line, SeaBus and WestCoast Express.