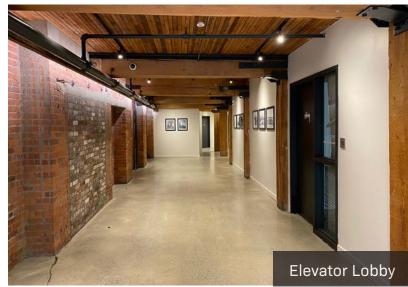

#### **BUILDING FEATURES**

- Beautifully restored heritage brick + beam building
- Showers + secure bike storage in building
- Secured building entrance
- Concrete floors
- Elevator access
- Unique Railtown location