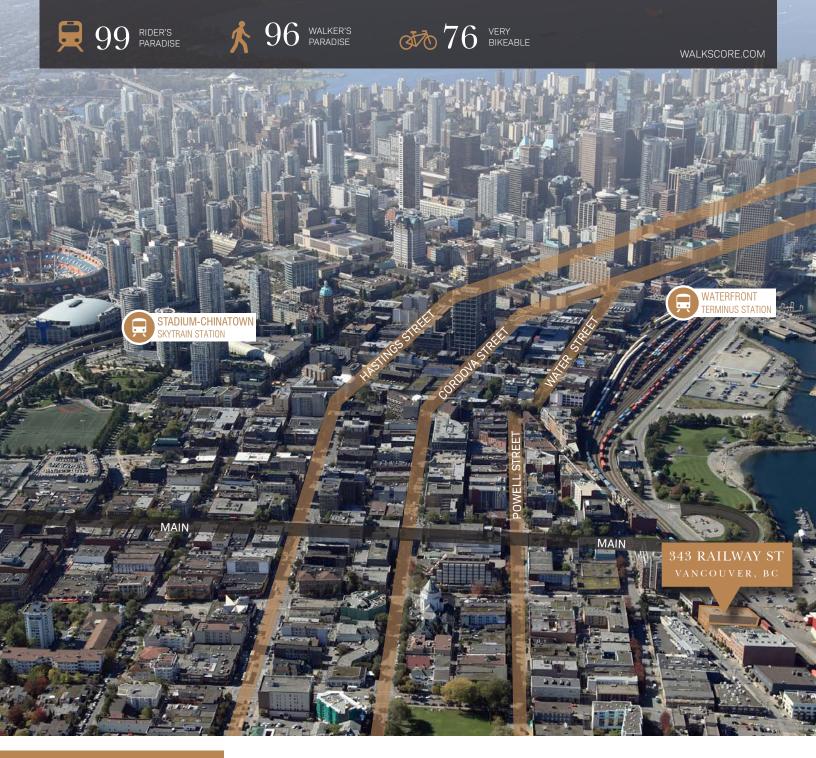

#### THE LOCATION

343 Railway Street is located at the junction where of Gastown, Crosstown, and Railtown meet. The neighbourhood is a popular hub for trendy retail shops, cafes, restaurants, and thriving businesses including Appnovation, Aritzia HQ, Monstercat, Herschel HQ, Alibi Room, The Birds and the Beets, Ask for Luigi, and more. The space is a quick 10 minute walk from Stadium-Chinatown SkyTrain Station and Waterfront Terminus Station, providing seamless connection to the Canada Line, Expo Line, SeaBus and WestCoast Express.