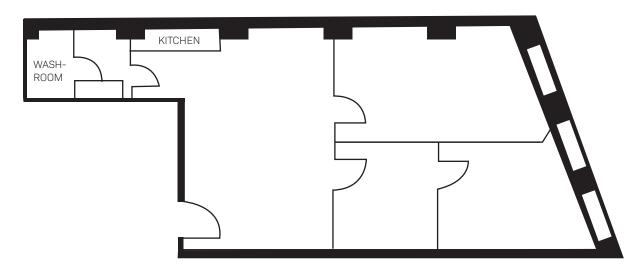

ΗT

FG

THE HIGH TECHNOLOGY FACILITIES GROUP

\*Floor plan not to scale

**SUITE** 304

**SIZE** 1,287 sq.ft.

AVAILABLE Immediate

TERM October 31, 2022

#### **HIGHLIGHTS**

- Large offices or open areas
- Kitchen + Lounge area
- Operable windows
- Private in suite washroom
- Available fully furnished