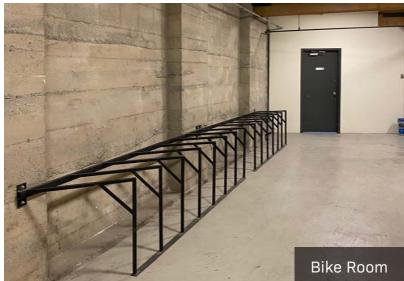

#### **BUILDING FEATURES**

- Beautifully restored heritage brick + beam building
- Showers + secure bike storage in building
- Secured building entrance
- Concrete floors
- Elevator access
- Unique Railtown location