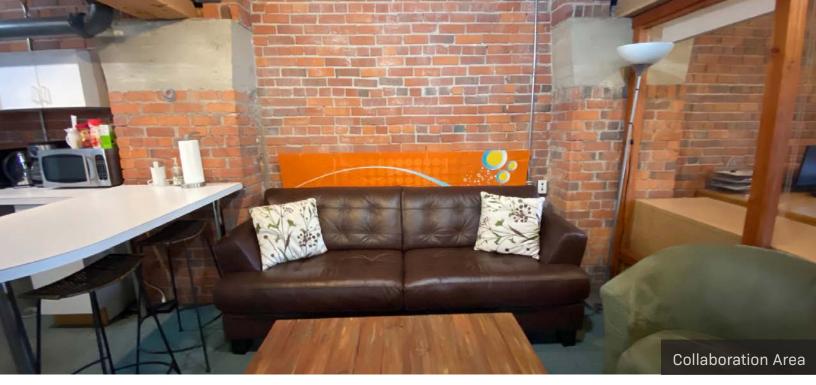

#### **HIGHLIGHTS**

- Large offices or open areas
- Kitchen + Lounge area
- Operable windows
- Private in suite washroom
- Available fully furnished

#### **BUILDING FEATURES**

- Beautifully restored heritage brick + beam building
- Showers + secure bike storage in building
- Secured building entrance
- Concrete floors
- Elevator access
- Unique Railtown location