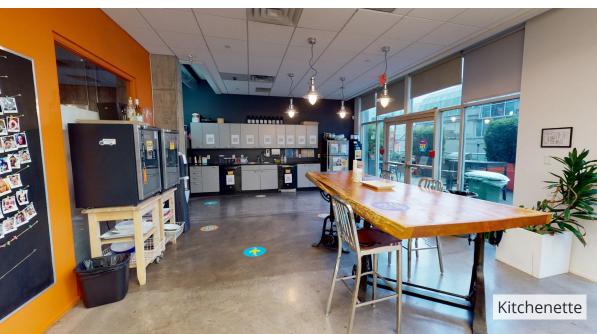

## HIGHLIGHTS

- Second floor walk-up office with private entrance
- Elevator also available
- Open office with enough space for +110 work stations
- 7 meeting rooms/private offices
- 2 large boardrooms
- Large expansive outdoor patio
- Kitchenette
- Reception area