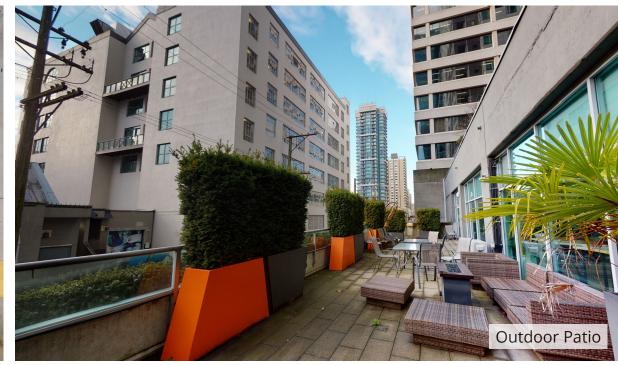

## HIGHLIGHTS

- Second floor walk-up office with private entrance
- Elevator also available
- Open office with enough space for +110 work stations
- 7 meeting rooms/private offices
- 2 large boardrooms
- Large expansive outdoor patio
- Kitchenette
- Reception area