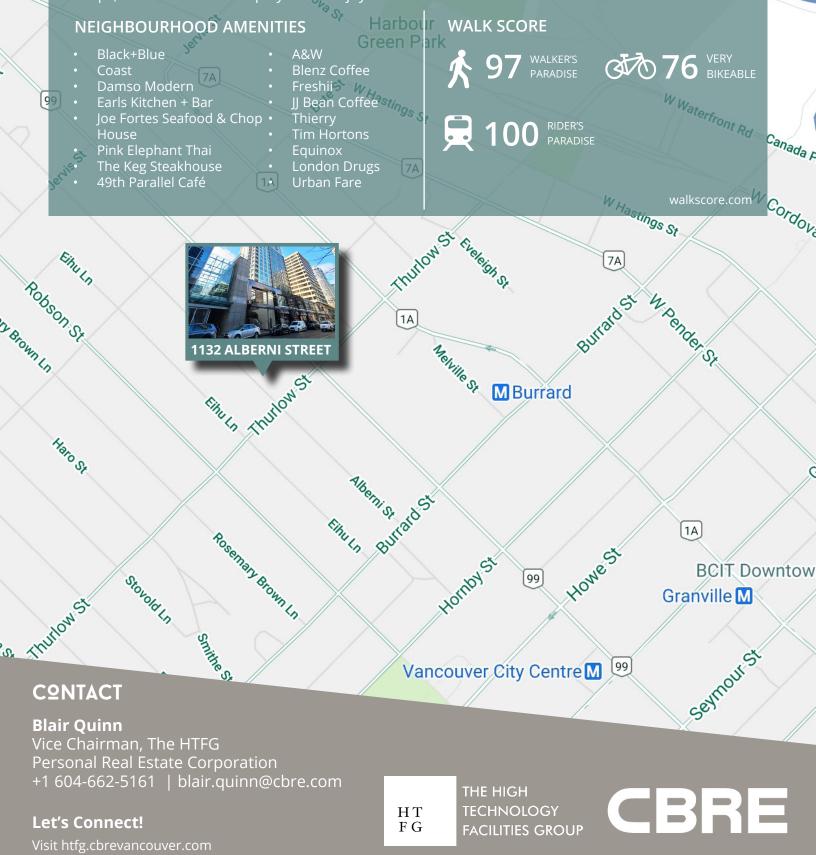

## THE LOCATION

Follow us @TechSpaceYVR 🔰 🖸 in

NicolaSt

 W Hast
1132 Alberni Street is located steps away from the vibrant corner of Alberni and Thurlow Street.
The office is a quick 5-minute walk to Burrard Skytrain Station and a 8-minute walk to Vancouver City Centre Skytrain Station. The immediate neighbourhood is filled with countless restaurants, shops, and services for employees to enjoy.