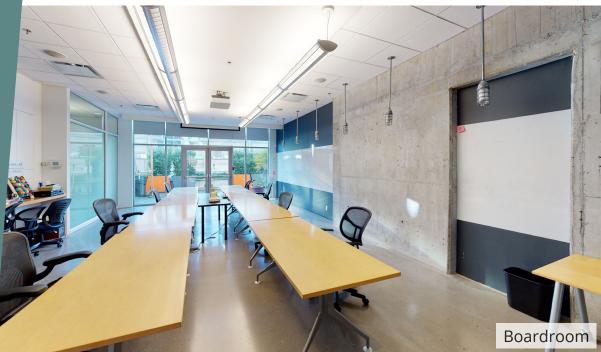

## HIGHLIGHTS

- Second floor walk-up office with private entrance
- Elevator also available
- Open office with enough space for +110 work stations
- 7 meeting rooms/private offices
- 2 large boardrooms
- Large expansive outdoor patio
- Kitchenette
- Reception area