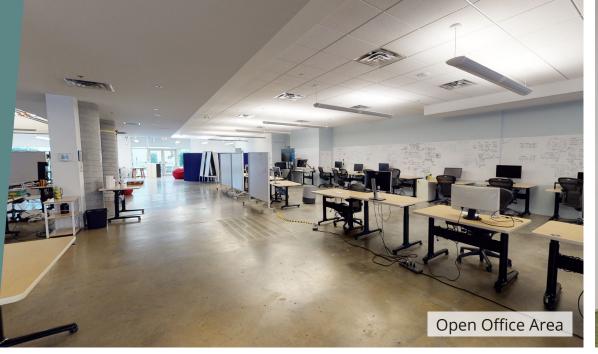

## HIGHLIGHTS

- Second floor walk-up office with private entrance
- Elevator also available
- Open office with enough space for +110 work stations
- 7 meeting rooms/private offices
- 2 large boardrooms
- Large expansive outdoor patio
- Kitchenette
- Reception area