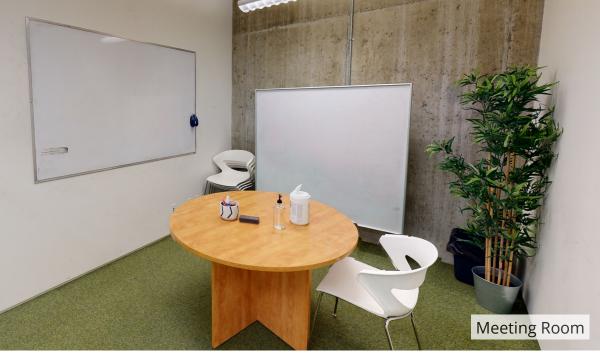

## HIGHLIGHTS

- Second floor walk-up office with private entrance
- Elevator also available
- Open office with enough space for +110 work stations
- 7 meeting rooms/private offices
- 2 large boardrooms
- Large expansive outdoor patio
- Kitchenette
- Reception area