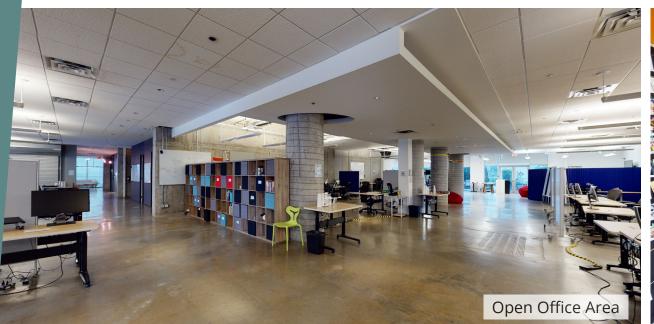

## HIGHLIGHTS

- Second floor walk-up office with private entrance
- Elevator also available
- Open office with enough space for +110 work stations
- 7 meeting rooms/private offices
- 2 large boardrooms
- Large expansive outdoor patio
- Kitchenette
- Reception area