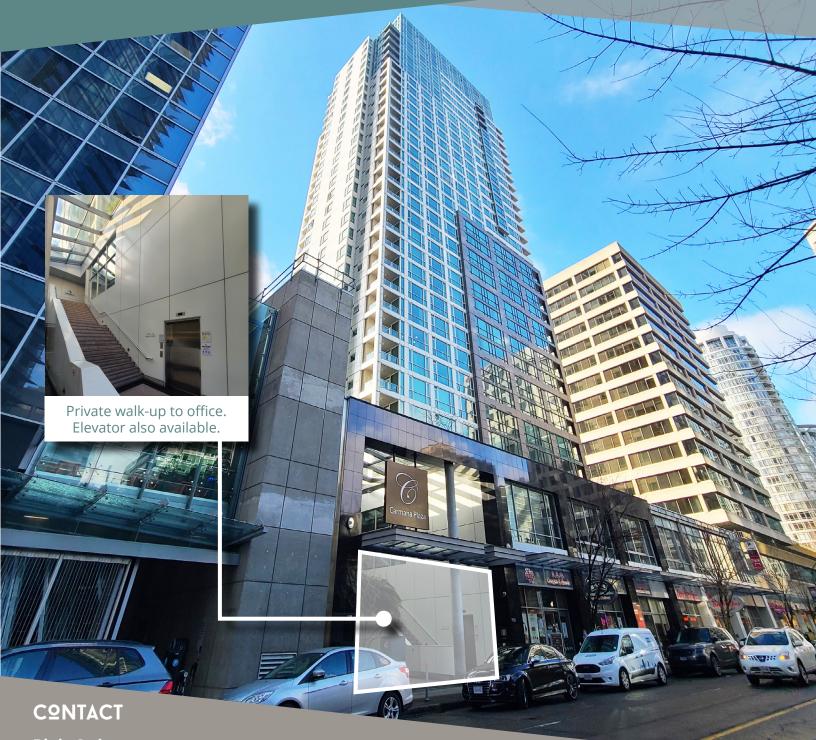

# FOR LEASE RARE PRIVATE WALK-UP OFFICE IN DOWNTOWN VANCOUVER

1132 ALBERNI ST, VANCQUVER, BC

Blair Quinn Vice Chairman, The HTFG Personal Real Estate Corporation +1 604-662-5161 | blair.quinn@cbre.com

## HIGHLIGHTS

- Second floor walk-up office with private entrance
- Elevator also available
- Open office with enough space for +110 work stations
- 7 meeting rooms/private offices
- 2 large boardrooms
- Large expansive outdoor patio
- Kitchenette
- Reception area