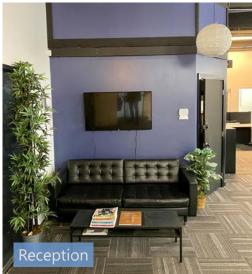

Yaletown offers a great social atmosphere with its abundance of coffee shops, boutique stores, trendy restaurants and bars all within walking distance.

- High ceilings (over 12 ft)
- Modern finishes
- · Kitchen and nice reception area
- Large open area
- 3 offices
- 2 meeting rooms
- Storage room

# Suite 203 - 1,900 sq. ft. Kitchen and nice reception area Large open area 3 offices

- 2 meeting rooms

\*Floor plan not to scale