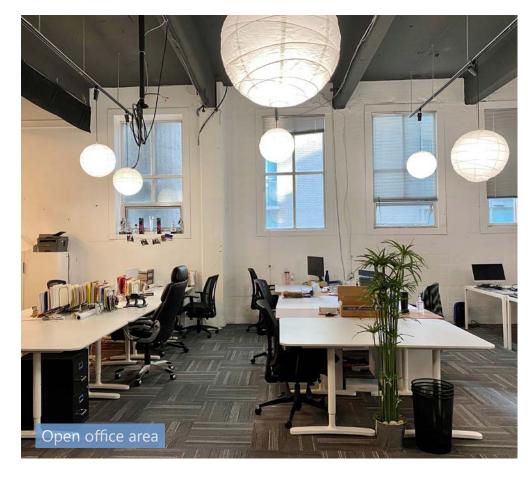

Yaletown offers a great social atmosphere with its abundance of coffee shops, boutique stores, trendy restaurants and bars all within walking distance.

- High ceilings (over 12 ft)
- Modern finishes
- · Kitchen and nice reception area
- Large open area
- 3 offices
- 2 meeting rooms
- Storage room

# Suite 203 - 1,900 sq. ft. Kitchen and nice reception area Large open area 3 offices

- 2 meeting rooms

\*Floor plan not to scale