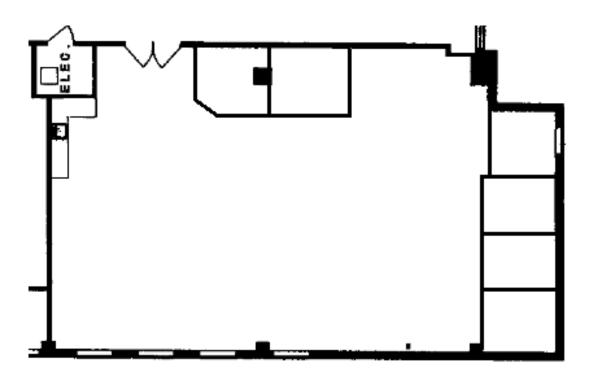

### FLOOR PLAN

# Suite 203 - 1,900 sq. ft. Kitchen and nice reception area Large open area 3 offices

- 2 meeting rooms

\*Floor plan not to scale