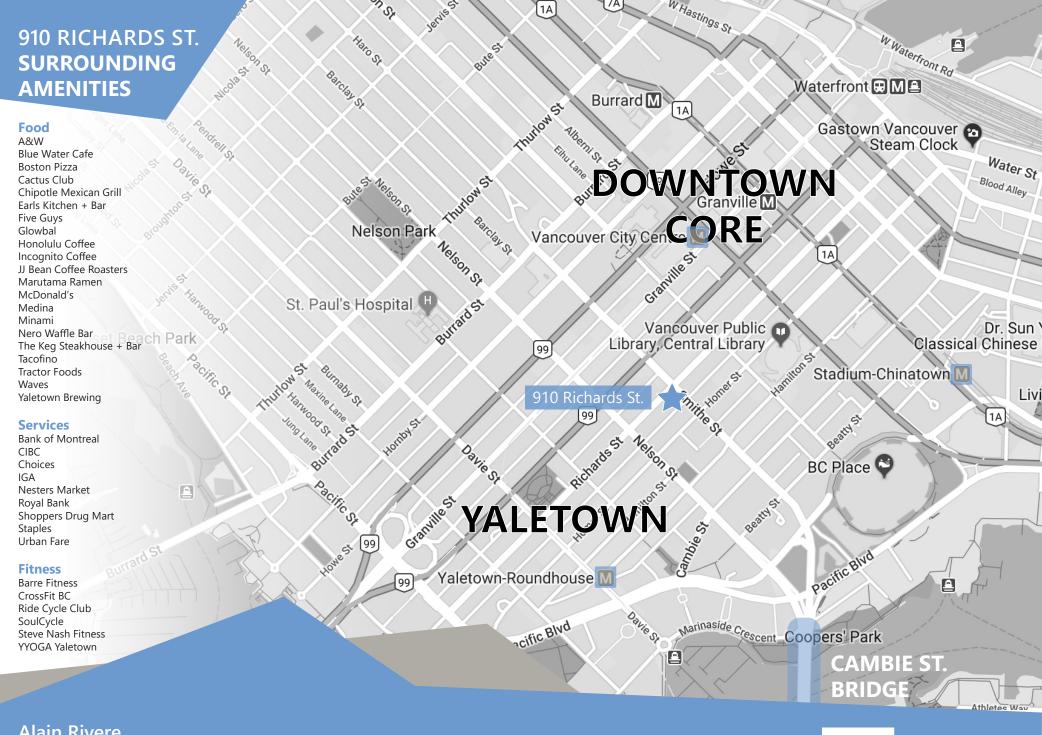

This fantastic character building is located on the corner of Richards and Smithe Streets. This great Yaletown location offers convenient car, bike and public transit access. A new bike lane was recently constructed along Richards Street and a new public park is under construction across from the building with an estimated completion in summer 2021.

Yaletown offers a great social atmosphere with its abundance of coffee shops, boutique stores, trendy restaurants and bars all within walking distance.

- High ceilings (over 12 ft)
- Modern finishes
- · Kitchen and nice reception area
- Large open area
- 3 offices
- 2 meeting rooms
- Storage room