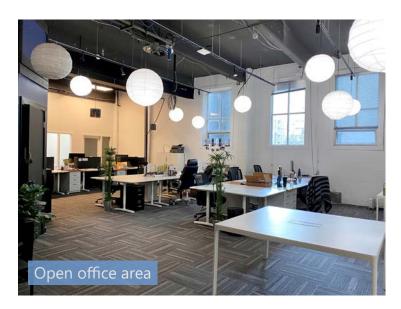

Yaletown offers a great social atmosphere with its abundance of coffee shops, boutique stores, trendy restaurants and bars all within walking distance.

- High ceilings (over 12 ft)
- Modern finishes
- · Kitchen and nice reception area
- Large open area
- 3 offices
- 2 meeting rooms
- Storage room

# Suite 203 - 1,900 sq. ft. Kitchen and nice reception area Large open area 3 offices

- 2 meeting rooms

\*Floor plan not to scale