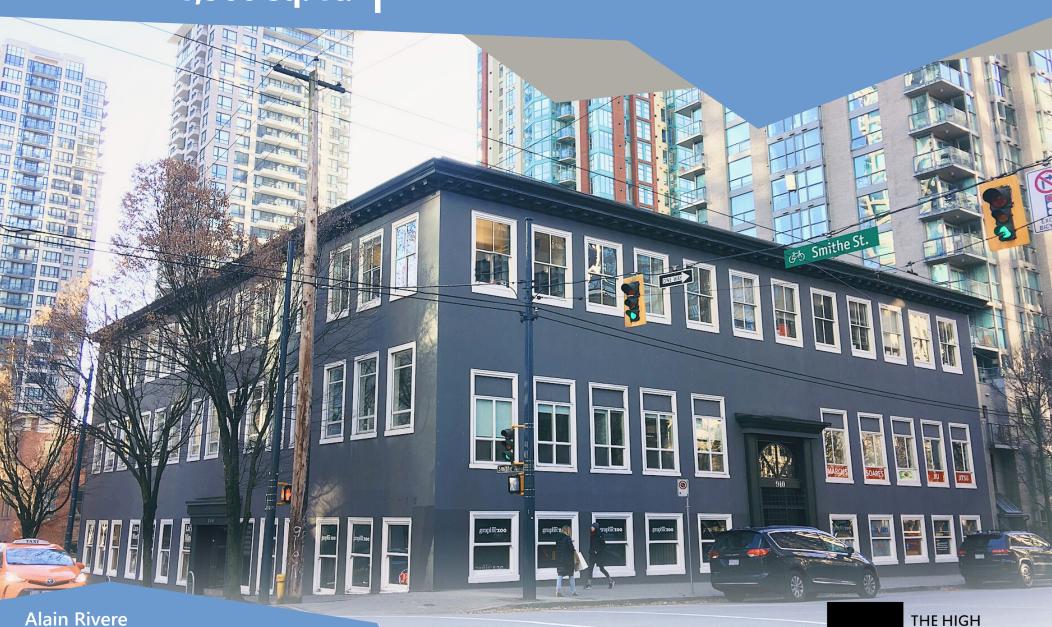

#### THE BUILDING

This fantastic character building is located on the corner of Richards and Smithe Streets. This great Yaletown location offers convenient car, bike and public transit access. A new bike lane was recently constructed along Richards Street and a new public park is under construction across from the building with an estimated completion in summer 2021.