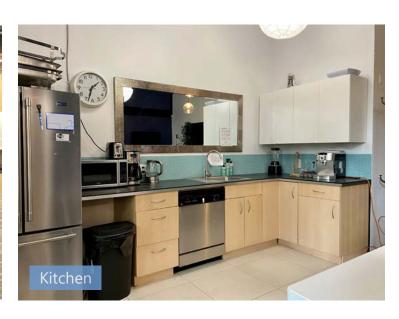

Yaletown offers a great social atmosphere with its abundance of coffee shops, boutique stores, trendy restaurants and bars all within walking distance.

- High ceilings (over 12 ft)
- Modern finishes
- · Kitchen and nice reception area
- Large open area
- 3 offices
- 2 meeting rooms
- Storage room

# Suite 203 - 1,900 sq. ft. Kitchen and nice reception area Large open area 3 offices

- 2 meeting rooms

\*Floor plan not to scale